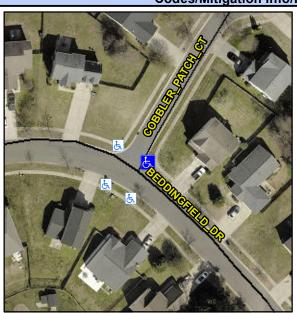

## Access Compliance Report Public Rights-of-Way (Curb Ramps)

Intersection ID: 30486 Main Street: BEDDINGFIELD\_DR Cross Street: COBBLER\_PATCH\_CT Location: NE
ADA ID: 4243E97345F6 Ramp Type: BlendTrans1 Initial Pass/Fail: Fail Overall Compliance: No Severity Score: 35

## Field Measurements/Component Compliance

Street 1 Name
Stop Condition-Street 1
Street 2 Name
Stop Condition-Street 2

COBBLER PATCH CT
StopSign
BEDDINGFIELD DR
None

Possible Solutions:

Remove & Replace Curb Ramp With Two New Directional Ramps or Equivalent.