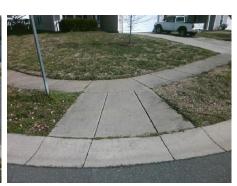

## Field Measurements/Component Compliance

Street 1 Name
Stop Condition-Street 1
Street 2 Name
Stop Condition-Street 2

COBBLER PATCH CT
StopSign
BEDDINGFIELD DR
None

Possible Solutions:

Remove & Replace Curb Ramp With Two New Directional Ramps or Equivalent.