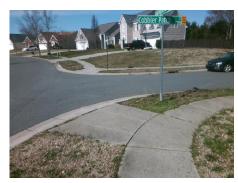

## Field Measurements/Component Compliance

Street 1 Name
Stop Condition-Street 1
Street 2 Name
Stop Condition-Street 2

COBBLER PATCH CT
StopSign
BEDDINGFIELD DR
None

Possible Solutions:

Remove & Replace Curb Ramp With Two New Directional Ramps or Equivalent.