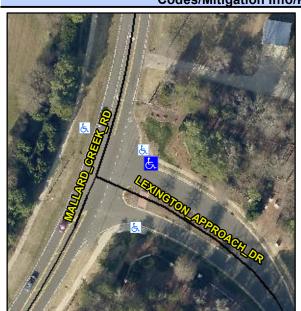

## Access Compliance Report Public Rights-of-Way (Curb Ramps)

Intersection ID: 3626 Main Street: LEXINGTON\_APPROACH\_DR Cross Street: MALLARD\_CREEK\_RD Location: E

ADA ID: 424F3F14741E Ramp Type: Perp Initial Pass/Fail: Fail Overall Compliance: No Severity Score: 13.75