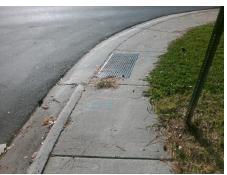

## Field Measurements/Component Compliance

Street 1 Name
Stop Condition-Street 2
Street 2 Name
Stop Condition-Street 1

TIPPERARY PL StopSign DELGANY DR StopSign

Total Cost: \$ 3200.00

| Compliance Description |                       | Data | Compliance Description |                             | Data |
|------------------------|-----------------------|------|------------------------|-----------------------------|------|
| N/A                    | Ramp Length (in)      | 42.5 | No                     | Ramp Slope (%)              | 11.4 |
| Yes                    | Ramp Width (in)       | 60.0 | Yes                    | Ramp XSlope (%)             | 0.5  |
| N/A                    | Flare Type LT         | N/A  | N/A                    | Flare Type RT               | N/A  |
| N/A                    | Flare Slope LT (%)    | N/A  | N/A                    | Flare Slope RT (%)          | N/A  |
| N/A                    | Flare Traversable LT? | N/A  | N/A                    | Flare Traversable RT?       | N/A  |
| N/A                    | Landing Length (in)   | N/A  | N/A                    | DWS Provided?               | N/A  |
| N/A                    | Landing Width (in)    | N/A  | N/A                    | DWS Contrast?               | N/A  |
| N/A                    | Landing Slope (%)     | N/A  | N/A                    | DWS Length (in)             | N/A  |
| N/A                    | Landing X Slope (%)   | N/A  | N/A                    | DWS Full Width?             | N/A  |
| N/A                    | Landing Curb? (Y/N)   | N/A  | N/A                    | DWS Offset (in)             | N/A  |
| N/A                    | Shared Landing?       | N/A  |                        |                             |      |
| N/A                    | Gutter Ponding?       | N/A  | N/A                    | Gutter Slope (%)            | N/A  |
| N/A                    | Gutter Lip Ht (in)    | N/A  | N/A                    | Gutter X Slope (%)          | N/A  |
| N/A                    | Painted X Walk1?      | No   | N/A                    | Painted X Walk2?            | No   |
|                        | X Walk 1 Direction    | To E |                        | X Walk 2 Direction          | To N |
| N/A                    | X Walk 1 Width (in)   | N/A  | N/A                    | X Walk 2 Width (in)         | N/A  |
|                        | X Walk 1 Slope (%)    | 5.0  |                        | X Walk 2 Slope (%)          | 3.5  |
|                        | X Walk 1 X Slope (%)  | 1.0  |                        | X Walk 2 X Slope (%)        | 3.4  |
| N/A                    | Ramp inside XWalk1?   | N/A  | N/A                    | Ramp inside XWalk2?         | N/A  |
|                        | Road Slope (%)        | 2.0  | N/A                    | Clear Space?                | N/A  |
|                        | Road X Slope (%)      | 6.1  | N/A                    | Clear Space to XWalk (in)   | N/A  |
| N/A                    | Any Obstructions?     | N/A  | N/A                    | Storm Grate/Utility Hazard? | N/A  |
|                        | Obstruction Type      |      |                        | Storm Grate/Utility Type    |      |
|                        |                       | N/A  |                        |                             | N/A  |
|                        |                       |      | Yes                    | Surface Condition? (G/P)    | Good |