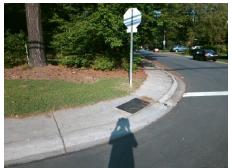

## Field Measurements/Component Compliance

Street 1 Name
Stop Condition-Street 2
Street 2 Name
Stop Condition-Street 1

TIPPERARY PL StopSign DELGANY DR StopSign

Total Cost: \$ 3200.00

| Compliance Description |                       | Data | Compliance Description |                             | Data |
|------------------------|-----------------------|------|------------------------|-----------------------------|------|
| N/A                    | Ramp Length (in)      | 42.5 | No                     | Ramp Slope (%)              | 11.4 |
| Yes                    | Ramp Width (in)       | 60.0 | Yes                    | Ramp XSlope (%)             | 0.5  |
| N/A                    | Flare Type LT         | N/A  | N/A                    | Flare Type RT               | N/A  |
| N/A                    | Flare Slope LT (%)    | N/A  | N/A                    | Flare Slope RT (%)          | N/A  |
| N/A                    | Flare Traversable LT? | N/A  | N/A                    | Flare Traversable RT?       | N/A  |
| N/A                    | Landing Length (in)   | N/A  | N/A                    | DWS Provided?               | N/A  |
| N/A                    | Landing Width (in)    | N/A  | N/A                    | DWS Contrast?               | N/A  |
| N/A                    | Landing Slope (%)     | N/A  | N/A                    | DWS Length (in)             | N/A  |
| N/A                    | Landing X Slope (%)   | N/A  | N/A                    | DWS Full Width?             | N/A  |
| N/A                    | Landing Curb? (Y/N)   | N/A  | N/A                    | DWS Offset (in)             | N/A  |
| N/A                    | Shared Landing?       | N/A  |                        |                             |      |
| N/A                    | Gutter Ponding?       | N/A  | N/A                    | Gutter Slope (%)            | N/A  |
| N/A                    | Gutter Lip Ht (in)    | N/A  | N/A                    | Gutter X Slope (%)          | N/A  |
| N/A                    | Painted X Walk1?      | No   | N/A                    | Painted X Walk2?            | No   |
|                        | X Walk 1 Direction    | To E |                        | X Walk 2 Direction          | To N |
| N/A                    | X Walk 1 Width (in)   | N/A  | N/A                    | X Walk 2 Width (in)         | N/A  |
|                        | X Walk 1 Slope (%)    | 5.0  |                        | X Walk 2 Slope (%)          | 3.5  |
|                        | X Walk 1 X Slope (%)  | 1.0  |                        | X Walk 2 X Slope (%)        | 3.4  |
| N/A                    | Ramp inside XWalk1?   | N/A  | N/A                    | Ramp inside XWalk2?         | N/A  |
|                        | Road Slope (%)        | 2.0  | N/A                    | Clear Space?                | N/A  |
|                        | Road X Slope (%)      | 6.1  | N/A                    | Clear Space to XWalk (in)   | N/A  |
| N/A                    | Any Obstructions?     | N/A  | N/A                    | Storm Grate/Utility Hazard? | N/A  |
|                        | Obstruction Type      |      |                        | Storm Grate/Utility Type    |      |
|                        |                       | N/A  |                        |                             | N/A  |
|                        |                       |      | Yes                    | Surface Condition? (G/P)    | Good |