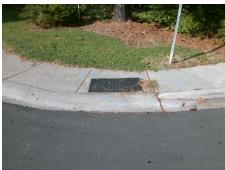

## Field Measurements/Component Compliance

Street 1 Name
Stop Condition-Street 2
Street 2 Name
Stop Condition-Street 1

TIPPERARY PL StopSign DELGANY DR StopSign

Total Cost: \$ 3200.00

| Compliance Description |                       | Data | Compliance Description |                             | Data |
|------------------------|-----------------------|------|------------------------|-----------------------------|------|
| N/A                    | Ramp Length (in)      | 42.5 | No                     | Ramp Slope (%)              | 11.4 |
| Yes                    | Ramp Width (in)       | 60.0 | Yes                    | Ramp XSlope (%)             | 0.5  |
| N/A                    | Flare Type LT         | N/A  | N/A                    | Flare Type RT               | N/A  |
| N/A                    | Flare Slope LT (%)    | N/A  | N/A                    | Flare Slope RT (%)          | N/A  |
| N/A                    | Flare Traversable LT? | N/A  | N/A                    | Flare Traversable RT?       | N/A  |
| N/A                    | Landing Length (in)   | N/A  | N/A                    | DWS Provided?               | N/A  |
| N/A                    | Landing Width (in)    | N/A  | N/A                    | DWS Contrast?               | N/A  |
| N/A                    | Landing Slope (%)     | N/A  | N/A                    | DWS Length (in)             | N/A  |
| N/A                    | Landing X Slope (%)   | N/A  | N/A                    | DWS Full Width?             | N/A  |
| N/A                    | Landing Curb? (Y/N)   | N/A  | N/A                    | DWS Offset (in)             | N/A  |
| N/A                    | Shared Landing?       | N/A  |                        |                             |      |
| N/A                    | Gutter Ponding?       | N/A  | N/A                    | Gutter Slope (%)            | N/A  |
| N/A                    | Gutter Lip Ht (in)    | N/A  | N/A                    | Gutter X Slope (%)          | N/A  |
| N/A                    | Painted X Walk1?      | No   | N/A                    | Painted X Walk2?            | No   |
|                        | X Walk 1 Direction    | To E |                        | X Walk 2 Direction          | To N |
| N/A                    | X Walk 1 Width (in)   | N/A  | N/A                    | X Walk 2 Width (in)         | N/A  |
|                        | X Walk 1 Slope (%)    | 5.0  |                        | X Walk 2 Slope (%)          | 3.5  |
|                        | X Walk 1 X Slope (%)  | 1.0  |                        | X Walk 2 X Slope (%)        | 3.4  |
| N/A                    | Ramp inside XWalk1?   | N/A  | N/A                    | Ramp inside XWalk2?         | N/A  |
|                        | Road Slope (%)        | 2.0  | N/A                    | Clear Space?                | N/A  |
|                        | Road X Slope (%)      | 6.1  | N/A                    | Clear Space to XWalk (in)   | N/A  |
| N/A                    | Any Obstructions?     | N/A  | N/A                    | Storm Grate/Utility Hazard? | N/A  |
|                        | Obstruction Type      |      |                        | Storm Grate/Utility Type    |      |
|                        |                       | N/A  |                        |                             | N/A  |
|                        |                       |      | Yes                    | Surface Condition? (G/P)    | Good |