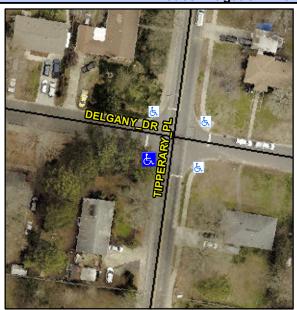

## Access Compliance Report Public Rights-of-Way (Curb Ramps)

Intersection ID: 11337 Main Street: DELGANY\_DR Cross Street: TIPPERARY\_PL Location: SW

ADA ID: 425504DC27F2 Ramp Type: PerpDiag Initial Pass/Fail: Fail Overall Compliance: No Severity Score: 12.5