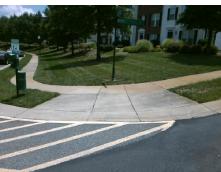

## Field Measurements/Component Compliance

Street 1 Name
Stop Condition-Street 2
Street 2 Name
Stop Condition-Street 1

TIGER LN StopSign GARRETT GRIGG RD None Possible Solutions:

Remove & Replace Curb Ramp With
Two New Directional Ramps or
Equivalent.

Surveyor Notes:
N/A

PROW/ADA:
R304.5.1, R304.5.3

Total Cost: \$ 3200.00

| Compliance Description |                       | Data  | Compliance |        | Description           | Data  |
|------------------------|-----------------------|-------|------------|--------|-----------------------|-------|
| N/A                    | Ramp Length (in)      | 62.0  | Yes        | Ramp   | Slope (%)             | 5.1   |
| No                     | Ramp Width (in)       | 40.5  | No         | Ramp   | XSlope (%)            | 9.8   |
| N/A                    | Flare Type LT         | N/A   | N/A        | Flare  | Type RT               | N/A   |
| N/A                    | Flare Slope LT (%)    | N/A   | N/A        | Flare  | Slope RT (%)          | N/A   |
| N/A                    | Flare Traversable LT? | N/A   | N/A        | Flare  | Traversable RT?       | N/A   |
| N/A                    | Landing Length (in)   | N/A   | N/A        | DWS    | Provided?             | N/A   |
| N/A                    | Landing Width (in)    | N/A   | N/A        | DWS    | Contrast?             | N/A   |
| N/A                    | Landing Slope (%)     | N/A   | N/A        | DWS    | Length (in)           | N/A   |
| N/A                    | Landing X Slope (%)   | N/A   | N/A        | DWS    | Full Width?           | N/A   |
| N/A                    | Landing Curb? (Y/N)   | N/A   | N/A        | DWS    | Offset (in)           | N/A   |
| N/A                    | Shared Landing?       | N/A   |            |        |                       |       |
| N/A                    | Gutter Ponding?       | N/A   | N/A        | Gutte  | r Slope (%)           | N/A   |
| N/A                    | Gutter Lip Ht (in)    | N/A   | N/A        | Gutte  | r X Slope (%)         | N/A   |
| N/A                    | Painted X Walk1?      | No    | N/A        | Painte | ed X Walk2?           | No    |
|                        | X Walk 1 Direction    | To NE |            | X Wa   | lk 2 Direction        | To NW |
| N/A                    | X Walk 1 Width (in)   | N/A   | N/A        | X Wa   | lk 2 Width (in)       | N/A   |
|                        | X Walk 1 Slope (%)    | 5.5   |            | X Wa   | lk 2 Slope (%)        | 4.5   |
|                        | X Walk 1 X Slope (%)  | 3.9   |            | X Wa   | lk 2 X Slope (%)      | 4.6   |
| N/A                    | Ramp inside XWalk1?   | N/A   | N/A        | Ramp   | inside XWalk2?        | N/A   |
|                        | Road Slope (%)        | 7.3   | N/A        | Clear  | Space?                | N/A   |
|                        | Road X Slope (%)      | 0.7   | N/A        | Clear  | Space to XWalk (in)   | N/A   |
| N/A                    | Any Obstructions?     | N/A   | N/A        | Storm  | Grate/Utility Hazard? | N/A   |
|                        | Obstruction Type      |       |            | Storm  | Grate/Utility Type    |       |
|                        |                       | N/A   |            |        |                       | N/A   |