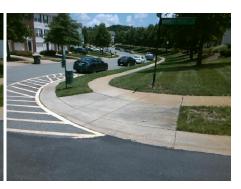

## Field Measurements/Component Compliance

Street 1 Name
Stop Condition-Street 2
Street 2 Name
Stop Condition-Street 1

TIGER LN StopSign GARRETT GRIGG RD None Possible Solutions:

Remove & Replace Curb Ramp With
Two New Directional Ramps or
Equivalent.

Surveyor Notes:
N/A

PROW/ADA:
R304.5.1, R304.5.3

Total Cost: \$ 3200.00

| Compliance Description |                       | Data  | Compliance |        | Description           | Data  |
|------------------------|-----------------------|-------|------------|--------|-----------------------|-------|
| N/A                    | Ramp Length (in)      | 62.0  | Yes        | Ramp   | Slope (%)             | 5.1   |
| No                     | Ramp Width (in)       | 40.5  | No         | Ramp   | XSlope (%)            | 9.8   |
| N/A                    | Flare Type LT         | N/A   | N/A        | Flare  | Type RT               | N/A   |
| N/A                    | Flare Slope LT (%)    | N/A   | N/A        | Flare  | Slope RT (%)          | N/A   |
| N/A                    | Flare Traversable LT? | N/A   | N/A        | Flare  | Traversable RT?       | N/A   |
| N/A                    | Landing Length (in)   | N/A   | N/A        | DWS    | Provided?             | N/A   |
| N/A                    | Landing Width (in)    | N/A   | N/A        | DWS    | Contrast?             | N/A   |
| N/A                    | Landing Slope (%)     | N/A   | N/A        | DWS    | Length (in)           | N/A   |
| N/A                    | Landing X Slope (%)   | N/A   | N/A        | DWS    | Full Width?           | N/A   |
| N/A                    | Landing Curb? (Y/N)   | N/A   | N/A        | DWS    | Offset (in)           | N/A   |
| N/A                    | Shared Landing?       | N/A   |            |        |                       |       |
| N/A                    | Gutter Ponding?       | N/A   | N/A        | Gutte  | r Slope (%)           | N/A   |
| N/A                    | Gutter Lip Ht (in)    | N/A   | N/A        | Gutte  | r X Slope (%)         | N/A   |
| N/A                    | Painted X Walk1?      | No    | N/A        | Painte | ed X Walk2?           | No    |
|                        | X Walk 1 Direction    | To NE |            | X Wa   | lk 2 Direction        | To NW |
| N/A                    | X Walk 1 Width (in)   | N/A   | N/A        | X Wa   | lk 2 Width (in)       | N/A   |
|                        | X Walk 1 Slope (%)    | 5.5   |            | X Wa   | lk 2 Slope (%)        | 4.5   |
|                        | X Walk 1 X Slope (%)  | 3.9   |            | X Wa   | lk 2 X Slope (%)      | 4.6   |
| N/A                    | Ramp inside XWalk1?   | N/A   | N/A        | Ramp   | inside XWalk2?        | N/A   |
|                        | Road Slope (%)        | 7.3   | N/A        | Clear  | Space?                | N/A   |
|                        | Road X Slope (%)      | 0.7   | N/A        | Clear  | Space to XWalk (in)   | N/A   |
| N/A                    | Any Obstructions?     | N/A   | N/A        | Storm  | Grate/Utility Hazard? | N/A   |
|                        | Obstruction Type      |       |            | Storm  | Grate/Utility Type    |       |
|                        |                       | N/A   |            |        |                       | N/A   |