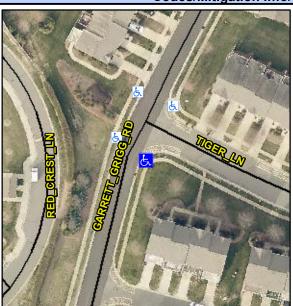

## Access Compliance Report Public Rights-of-Way (Curb Ramps)

Intersection ID: 31277 Main Street: GARRETT\_GRIGG\_RD Cross Street: TIGER\_LN Location: S

ADA ID: 425A4778CDA9 Ramp Type: PerpDiag Initial Pass/Fail: Fail Overall Compliance: No Severity Score: 33.75