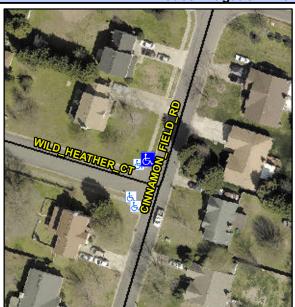

## **Access Compliance Report Public Rights-of-Way** (Curb Ramps)

Intersection ID: 24751 Main Street: CINNAMON\_FIELD\_RD Cross Street: WILD\_HEATHER\_CT Location: NW **Overall Compliance: No** ADA ID: 425A63D1AD5F Ramp Type: Perp Initial Pass/Fail: Fail Severity Score: 33.75