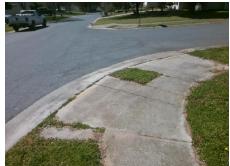

## **Access Compliance Report Public Rights-of-Way** (Curb Ramps)

Intersection ID: 24751 Main Street: CINNAMON\_FIELD\_RD Cross Street: WILD\_HEATHER\_CT Location: NW **Overall Compliance: No** ADA ID: 425A63D1AD5F Ramp Type: Perp Initial Pass/Fail: Fail Severity Score: 33.75

**Codes/Mitigation Info/Possible Solution** 

**CINNAMON FIELD CT** Street 1 Name Stop Condition-Street 2 None Street 2 Name N/A Stop Condition-Street 1 N/A

| Possible Solutions:            | Co  |
|--------------------------------|-----|
| Remove & Replace Entire Ramp.  | N/A |
|                                | No  |
|                                | N/A |
|                                | N/A |
|                                | N/  |
|                                | N/  |
| Surveyor Notes:                | N/A |
| N/A                            | N/A |
|                                | N/A |
|                                | N/A |
|                                | N/  |
| PROW/ADA:                      | N/  |
| Not Found, R304.5.1, R304.2.2, | N/A |
| R304.5.3                       | N/  |
|                                | N/A |
|                                | N/  |

| Total Cost: | \$<br>1850.00 |
|-------------|---------------|

| Field Measurements/Component Compliance |                       |       |      |                            |              |  |  |
|-----------------------------------------|-----------------------|-------|------|----------------------------|--------------|--|--|
| Comp                                    | liance Description    | Data  | Comp | liance Description         | Data         |  |  |
| N/A                                     | Ramp Length (in)      | 92.0  | No   | Ramp Slope (%)             | 10.1         |  |  |
| No                                      | Ramp Width (in)       | 36.0  | No   | Ramp XSlope (%)            | 6.5          |  |  |
| N/A                                     | Flare Type LT         | N/A   | N/A  | Flare Type RT              | N/A          |  |  |
| N/A                                     | Flare Slope LT (%)    | N/A   | N/A  | Flare Slope RT (%)         | N/A          |  |  |
| N/A                                     | Flare Traversable LT? | N/A   | N/A  | Flare Traversable RT?      | N/A          |  |  |
| N/A                                     | Landing Length (in)   | N/A   | N/A  | DWS Provided?              | N/A          |  |  |
| N/A                                     | Landing Width (in)    | N/A   | N/A  | DWS Contrast?              | N/A          |  |  |
| N/A                                     | Landing Slope (%)     | N/A   | N/A  | DWS Length (in)            | N/A          |  |  |
| N/A                                     | Landing X Slope (%)   | N/A   | N/A  | DWS Full Width?            | N/A          |  |  |
| N/A                                     | Landing Curb? (Y/N)   | N/A   | N/A  | DWS Offset (in)            | N/A          |  |  |
| N/A                                     | Shared Landing?       | N/A   |      |                            |              |  |  |
| N/A                                     | Gutter Ponding?       | N/A   | N/A  | Gutter Slope (%)           | N/A          |  |  |
| N/A                                     | Gutter Lip Ht (in)    | N/A   | N/A  | Gutter X Slope (%)         | N/A          |  |  |
| N/A                                     | Painted X Walk1?      | No    | N/A  | Painted X Walk2?           | N/A          |  |  |
|                                         | X Walk 1 Direction    | To SE |      | X Walk 2 Direction         | N/A          |  |  |
| N/A                                     | X Walk 1 Width (in)   | N/A   | N/A  | X Walk 2 Width (in)        | N/A          |  |  |
|                                         | X Walk 1 Slope (%)    | 0.4   |      | X Walk 2 Slope (%)         | N/A          |  |  |
|                                         | X Walk 1 X Slope (%)  | 2.8   |      | X Walk 2 X Slope (%)       | N/A          |  |  |
| N/A                                     | Ramp inside XWalk1?   | N/A   | N/A  | Ramp inside XWalk2?        | N/A          |  |  |
|                                         | Road Slope (%)        | N/A   | N/A  | Clear Space?               | N/A          |  |  |
|                                         | Road X Slope (%)      | N/A   | N/A  | Clear Space to XWalk (in)  | N/A          |  |  |
| N/A                                     | Any Obstructions?     | N/A   | N/A  | Storm Grate/Utility Hazard | ? <b>N/A</b> |  |  |
|                                         | Obstruction Type      |       |      | Storm Grate/Utility Type   |              |  |  |
|                                         |                       | N/A   |      |                            | N/A          |  |  |
|                                         |                       |       | Yes  | Surface Condition? (G/P)   | Good         |  |  |
|                                         |                       |       |      |                            |              |  |  |