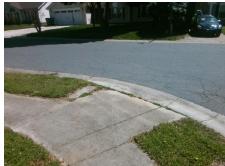

## **Access Compliance Report Public Rights-of-Way** (Curb Ramps)

Intersection ID: 24751 Main Street: CINNAMON\_FIELD\_RD Cross Street: WILD\_HEATHER\_CT Location: NW **Overall Compliance: No** ADA ID: 425A63D1AD5F Ramp Type: Perp Initial Pass/Fail: Fail Severity Score: 33.75

**Codes/Mitigation Info/Possible Solution** 

**CINNAMON FIELD CT** Street 1 Name Stop Condition-Street 2 None Street 2 Name N/A Stop Condition-Street 1 N/A

| Possible Solutions:            | Co  |
|--------------------------------|-----|
| Remove & Replace Entire Ramp.  | N/A |
|                                | No  |
|                                | N/A |
|                                | N/A |
|                                | N/  |
|                                | N/  |
| Surveyor Notes:                | N/A |
| N/A                            | N/A |
|                                | N/A |
|                                | N/A |
|                                | N/  |
| PROW/ADA:                      | N/  |
| Not Found, R304.5.1, R304.2.2, | N/A |
| R304.5.3                       | N/  |
|                                | N/A |
|                                | N/  |

| Total Cost: | \$<br>1850.00 |
|-------------|---------------|

| Field Measurements/Component Compliance |                       |       |      |                            |              |  |  |
|-----------------------------------------|-----------------------|-------|------|----------------------------|--------------|--|--|
| Comp                                    | liance Description    | Data  | Comp | liance Description         | Data         |  |  |
| N/A                                     | Ramp Length (in)      | 92.0  | No   | Ramp Slope (%)             | 10.1         |  |  |
| No                                      | Ramp Width (in)       | 36.0  | No   | Ramp XSlope (%)            | 6.5          |  |  |
| N/A                                     | Flare Type LT         | N/A   | N/A  | Flare Type RT              | N/A          |  |  |
| N/A                                     | Flare Slope LT (%)    | N/A   | N/A  | Flare Slope RT (%)         | N/A          |  |  |
| N/A                                     | Flare Traversable LT? | N/A   | N/A  | Flare Traversable RT?      | N/A          |  |  |
| N/A                                     | Landing Length (in)   | N/A   | N/A  | DWS Provided?              | N/A          |  |  |
| N/A                                     | Landing Width (in)    | N/A   | N/A  | DWS Contrast?              | N/A          |  |  |
| N/A                                     | Landing Slope (%)     | N/A   | N/A  | DWS Length (in)            | N/A          |  |  |
| N/A                                     | Landing X Slope (%)   | N/A   | N/A  | DWS Full Width?            | N/A          |  |  |
| N/A                                     | Landing Curb? (Y/N)   | N/A   | N/A  | DWS Offset (in)            | N/A          |  |  |
| N/A                                     | Shared Landing?       | N/A   |      |                            |              |  |  |
| N/A                                     | Gutter Ponding?       | N/A   | N/A  | Gutter Slope (%)           | N/A          |  |  |
| N/A                                     | Gutter Lip Ht (in)    | N/A   | N/A  | Gutter X Slope (%)         | N/A          |  |  |
| N/A                                     | Painted X Walk1?      | No    | N/A  | Painted X Walk2?           | N/A          |  |  |
|                                         | X Walk 1 Direction    | To SE |      | X Walk 2 Direction         | N/A          |  |  |
| N/A                                     | X Walk 1 Width (in)   | N/A   | N/A  | X Walk 2 Width (in)        | N/A          |  |  |
|                                         | X Walk 1 Slope (%)    | 0.4   |      | X Walk 2 Slope (%)         | N/A          |  |  |
|                                         | X Walk 1 X Slope (%)  | 2.8   |      | X Walk 2 X Slope (%)       | N/A          |  |  |
| N/A                                     | Ramp inside XWalk1?   | N/A   | N/A  | Ramp inside XWalk2?        | N/A          |  |  |
|                                         | Road Slope (%)        | N/A   | N/A  | Clear Space?               | N/A          |  |  |
|                                         | Road X Slope (%)      | N/A   | N/A  | Clear Space to XWalk (in)  | N/A          |  |  |
| N/A                                     | Any Obstructions?     | N/A   | N/A  | Storm Grate/Utility Hazard | ? <b>N/A</b> |  |  |
|                                         | Obstruction Type      |       |      | Storm Grate/Utility Type   |              |  |  |
|                                         |                       | N/A   |      |                            | N/A          |  |  |
|                                         |                       |       | Yes  | Surface Condition? (G/P)   | Good         |  |  |
|                                         |                       |       |      |                            |              |  |  |