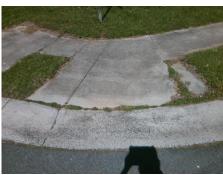

## **Access Compliance Report Public Rights-of-Way** (Curb Ramps)

Intersection ID: 24751 Main Street: CINNAMON\_FIELD\_RD Cross Street: WILD\_HEATHER\_CT Location: NW **Overall Compliance: No** ADA ID: 425A63D1AD5F Ramp Type: Perp Initial Pass/Fail: Fail Severity Score: 33.75

**Codes/Mitigation Info/Possible Solution** 

**CINNAMON FIELD CT** Street 1 Name Stop Condition-Street 2 None Street 2 Name N/A Stop Condition-Street 1 N/A

| Possible Solutions:            | Co  |
|--------------------------------|-----|
| Remove & Replace Entire Ramp.  | N/A |
|                                | No  |
|                                | N/A |
|                                | N/A |
|                                | N/  |
|                                | N/  |
| Surveyor Notes:                | N/A |
| N/A                            | N/A |
|                                | N/A |
|                                | N/A |
|                                | N/  |
| PROW/ADA:                      | N/  |
| Not Found, R304.5.1, R304.2.2, | N/A |
| R304.5.3                       | N/  |
|                                | N/A |
|                                | N/  |

| Total Cost: | \$<br>1850.00 |
|-------------|---------------|

| Field Measurements/Component Compliance |                       |       |      |                            |              |  |  |
|-----------------------------------------|-----------------------|-------|------|----------------------------|--------------|--|--|
| Comp                                    | liance Description    | Data  | Comp | liance Description         | Data         |  |  |
| N/A                                     | Ramp Length (in)      | 92.0  | No   | Ramp Slope (%)             | 10.1         |  |  |
| No                                      | Ramp Width (in)       | 36.0  | No   | Ramp XSlope (%)            | 6.5          |  |  |
| N/A                                     | Flare Type LT         | N/A   | N/A  | Flare Type RT              | N/A          |  |  |
| N/A                                     | Flare Slope LT (%)    | N/A   | N/A  | Flare Slope RT (%)         | N/A          |  |  |
| N/A                                     | Flare Traversable LT? | N/A   | N/A  | Flare Traversable RT?      | N/A          |  |  |
| N/A                                     | Landing Length (in)   | N/A   | N/A  | DWS Provided?              | N/A          |  |  |
| N/A                                     | Landing Width (in)    | N/A   | N/A  | DWS Contrast?              | N/A          |  |  |
| N/A                                     | Landing Slope (%)     | N/A   | N/A  | DWS Length (in)            | N/A          |  |  |
| N/A                                     | Landing X Slope (%)   | N/A   | N/A  | DWS Full Width?            | N/A          |  |  |
| N/A                                     | Landing Curb? (Y/N)   | N/A   | N/A  | DWS Offset (in)            | N/A          |  |  |
| N/A                                     | Shared Landing?       | N/A   |      |                            |              |  |  |
| N/A                                     | Gutter Ponding?       | N/A   | N/A  | Gutter Slope (%)           | N/A          |  |  |
| N/A                                     | Gutter Lip Ht (in)    | N/A   | N/A  | Gutter X Slope (%)         | N/A          |  |  |
| N/A                                     | Painted X Walk1?      | No    | N/A  | Painted X Walk2?           | N/A          |  |  |
|                                         | X Walk 1 Direction    | To SE |      | X Walk 2 Direction         | N/A          |  |  |
| N/A                                     | X Walk 1 Width (in)   | N/A   | N/A  | X Walk 2 Width (in)        | N/A          |  |  |
|                                         | X Walk 1 Slope (%)    | 0.4   |      | X Walk 2 Slope (%)         | N/A          |  |  |
|                                         | X Walk 1 X Slope (%)  | 2.8   |      | X Walk 2 X Slope (%)       | N/A          |  |  |
| N/A                                     | Ramp inside XWalk1?   | N/A   | N/A  | Ramp inside XWalk2?        | N/A          |  |  |
|                                         | Road Slope (%)        | N/A   | N/A  | Clear Space?               | N/A          |  |  |
|                                         | Road X Slope (%)      | N/A   | N/A  | Clear Space to XWalk (in)  | N/A          |  |  |
| N/A                                     | Any Obstructions?     | N/A   | N/A  | Storm Grate/Utility Hazard | ? <b>N/A</b> |  |  |
|                                         | Obstruction Type      |       |      | Storm Grate/Utility Type   |              |  |  |
|                                         |                       | N/A   |      |                            | N/A          |  |  |
|                                         |                       |       | Yes  | Surface Condition? (G/P)   | Good         |  |  |
|                                         |                       |       |      |                            |              |  |  |