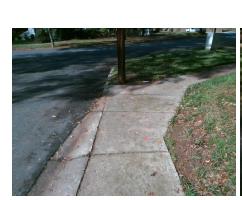

## **Access Compliance Report Public Rights-of-Way** (Curb Ramps)

Data

7.8

0.2

N/A

Good

Cross Street: W 4TH ST Location: Intersection ID: 11119 Main Street: WALNUT AV Ε

Initial Pass/Fail: Fail **Overall Compliance: No** ADA ID: 4263C8B7C6F1 Ramp Type: Perp **Severity Score:** 8.75

**Obstruction Type** 

W 4TH ST Street 1 Name Stop Condition-Street 2 StopSign N/A Street 2 Name Stop Condition-Street 1 N/A

| Possible Solutions:           | Compl | iance              | Description      |  |
|-------------------------------|-------|--------------------|------------------|--|
| Remove & Replace Entire Ramp. | N/A   | Ram                | p Length (in)    |  |
| ·                             | No    | No Ramp Width (in) |                  |  |
|                               | N/A   | N/A Flare Type LT  |                  |  |
|                               | N/A   | Flare              | e Slope LT (%)   |  |
|                               | N/A   | Flare              | Traversable L    |  |
|                               | N/A   | Land               | ing Length (in)  |  |
| Surveyor Notes:               | N/A   | Land               | ing Width (in)   |  |
| N/A                           | N/A   | Land               | ing Slope (%)    |  |
|                               | N/A   | Land               | ing X Slope (%   |  |
|                               | N/A   | Land               | ing Curb? (Y/N   |  |
|                               | N/A   | Shar               | ed Landing?      |  |
| PROW/ADA:                     | N/A   | Gutte              | er Ponding?      |  |
| Not Found, R304.5.1           | N/A   | Gutte              | er Lip Ht (in)   |  |
|                               | N/A   | Paint              | ted X Walk1?     |  |
|                               |       | X Wa               | alk 1 Direction  |  |
|                               | N/A   | X Wa               | alk 1 Width (in) |  |
|                               |       | X Wa               | alk 1 Slope (%)  |  |
|                               |       | X Wa               | alk 1 X Slope (% |  |
|                               | N/A   | Ram                | p inside XWalk′  |  |
|                               |       | Road               | Slope (%)        |  |