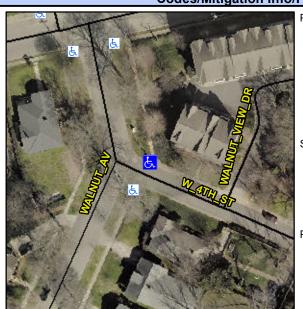

## **Access Compliance Report Public Rights-of-Way** (Curb Ramps)

Data

7.8

0.2

N/A

Good

Cross Street: W 4TH ST Location: Intersection ID: 11119 Main Street: WALNUT AV Ε

Initial Pass/Fail: Fail **Overall Compliance: No** ADA ID: 4263C8B7C6F1 Ramp Type: Perp **Severity Score:** 8.75

**Obstruction Type** 

W 4TH ST Street 1 Name Stop Condition-Street 2 StopSign N/A Street 2 Name Stop Condition-Street 1 N/A

| Possible Solutions:           | Compl | iance              | Description      |  |
|-------------------------------|-------|--------------------|------------------|--|
| Remove & Replace Entire Ramp. | N/A   | Ram                | p Length (in)    |  |
| ·                             | No    | No Ramp Width (in) |                  |  |
|                               | N/A   | N/A Flare Type LT  |                  |  |
|                               | N/A   | Flare              | e Slope LT (%)   |  |
|                               | N/A   | Flare              | Traversable L    |  |
|                               | N/A   | Land               | ing Length (in)  |  |
| Surveyor Notes:               | N/A   | Land               | ing Width (in)   |  |
| N/A                           | N/A   | Land               | ing Slope (%)    |  |
|                               | N/A   | Land               | ing X Slope (%   |  |
|                               | N/A   | Land               | ing Curb? (Y/N   |  |
|                               | N/A   | Shar               | ed Landing?      |  |
| PROW/ADA:                     | N/A   | Gutte              | er Ponding?      |  |
| Not Found, R304.5.1           | N/A   | Gutte              | er Lip Ht (in)   |  |
|                               | N/A   | Paint              | ted X Walk1?     |  |
|                               |       | X Wa               | alk 1 Direction  |  |
|                               | N/A   | X Wa               | alk 1 Width (in) |  |
|                               |       | X Wa               | alk 1 Slope (%)  |  |
|                               |       | X Wa               | alk 1 X Slope (% |  |
|                               | N/A   | Ram                | p inside XWalk′  |  |
|                               |       | Road               | Slope (%)        |  |