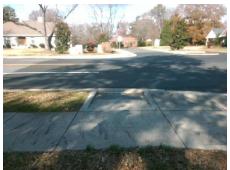

## **Access Compliance Report Public Rights-of-Way** (Curb Ramps)

Data

Intersection ID: 23977 Main Street: REA RD **Cross Street: WINDYRUSH RD** Location: SW **Overall Compliance: No** ADA ID: 426815C92910 Ramp Type: Directional1 Initial Pass/Fail: Fail **Severity Score:** 12.5

## Field Measurements/Component Compliance

Data Compliance Description

**REA RD** Street 1 Name Stop Condition-Street 1 None Street 2 Name N/A Stop Condition-Street 2 N/A

Remove & Replace Entire Ramp.

|             |               | N/  |
|-------------|---------------|-----|
|             |               | N/  |
|             |               | N/  |
| PROW/ADA:   |               | N/  |
| R304.2.2    |               | N/A |
|             |               | N/  |
|             |               | N/  |
|             |               | N/  |
|             |               |     |
|             |               | N/  |
|             |               | N/  |
| Total Cost: | \$<br>1600.00 |     |
|             |               |     |