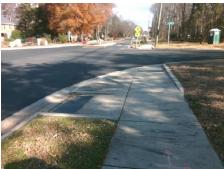

## **Access Compliance Report Public Rights-of-Way** (Curb Ramps)

Data

Intersection ID: 23977 Main Street: REA RD **Cross Street: WINDYRUSH RD** Location: SW **Overall Compliance: No** ADA ID: 426815C92910 Ramp Type: Directional1 Initial Pass/Fail: Fail **Severity Score:** 12.5

## Field Measurements/Component Compliance

Data Compliance Description

**REA RD** Street 1 Name Stop Condition-Street 1 None Street 2 Name N/A Stop Condition-Street 2 N/A

Remove & Replace Entire Ramp.

|             |               | N/  |
|-------------|---------------|-----|
|             |               | N/  |
|             |               | N/  |
| PROW/ADA:   |               | N/  |
| R304.2.2    |               | N/A |
|             |               | N/  |
|             |               | N/  |
|             |               | N/  |
|             |               |     |
|             |               | N/  |
|             |               | N/  |
| Total Cost: | \$<br>1600.00 |     |
|             |               |     |