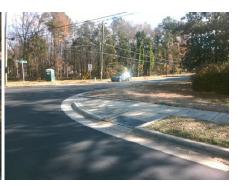

## **Access Compliance Report Public Rights-of-Way** (Curb Ramps)

Data

Intersection ID: 23977 Main Street: REA RD **Cross Street: WINDYRUSH RD** Location: SW **Overall Compliance: No** ADA ID: 426815C92910 Ramp Type: Directional1 Initial Pass/Fail: Fail **Severity Score:** 12.5

## Field Measurements/Component Compliance

Data Compliance Description

**REA RD** Street 1 Name Stop Condition-Street 1 None Street 2 Name N/A Stop Condition-Street 2 N/A

Remove & Replace Entire Ramp.

|             |               | N/  |
|-------------|---------------|-----|
|             |               | N/  |
|             |               | N/  |
| PROW/ADA:   |               | N/  |
| R304.2.2    |               | N/A |
|             |               | N/  |
|             |               | N/  |
|             |               | N/  |
|             |               |     |
|             |               | N/  |
|             |               | N/  |
| Total Cost: | \$<br>1600.00 |     |
|             |               |     |