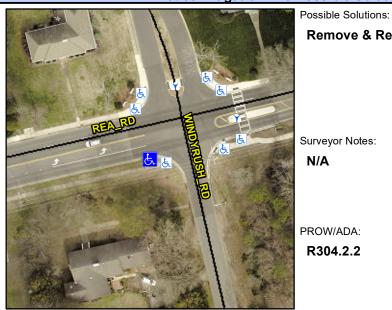

## **Access Compliance Report Public Rights-of-Way** (Curb Ramps)

Data

Intersection ID: 23977 Main Street: REA RD **Cross Street: WINDYRUSH RD** Location: SW **Overall Compliance: No** ADA ID: 426815C92910 Ramp Type: Directional1 Initial Pass/Fail: Fail **Severity Score:** 12.5

## Field Measurements/Component Compliance

Data Compliance Description

**REA RD** Street 1 Name Stop Condition-Street 1 None Street 2 Name N/A Stop Condition-Street 2 N/A

Remove & Replace Entire Ramp.

|             |               | N/  |
|-------------|---------------|-----|
|             |               | N/  |
|             |               | N/  |
| PROW/ADA:   |               | N/  |
| R304.2.2    |               | N/A |
|             |               | N/  |
|             |               | N/  |
|             |               | N/  |
|             |               |     |
|             |               | N/  |
|             |               | N/  |
| Total Cost: | \$<br>1600.00 |     |
|             |               |     |