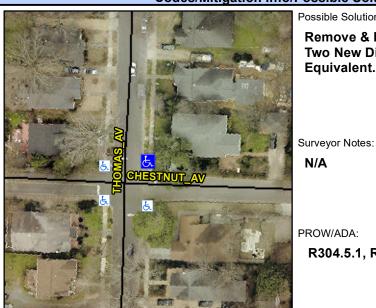

## **Access Compliance Report Public Rights-of-Way** (Curb Ramps)

Intersection ID: 12416 Main Street: CHESTNUT AV **Cross Street: THOMAS AV** Location: NE

ADA ID: 4268FB760E7F Ramp Type: PerpDiag Initial Pass/Fail: Fail **Overall Compliance: No** Severity Score: 33.75

## Field Measurements/Component Compliance

**THOMAS AV** Street 1 Name Stop Condition-Street 2 StopSign Street 2 Name **CHESTNUT AV** Stop Condition-Street 1 StopSign Possible Solutions: Remove & Replace Curb Ramp With Two New Directional Ramps or Equivalent.