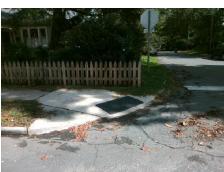

## Field Measurements/Component Compliance

**THOMAS AV** Street 1 Name Stop Condition-Street 2 StopSign Street 2 Name **CHESTNUT AV** Stop Condition-Street 1 StopSign Possible Solutions: Remove & Replace Curb Ramp With Two New Directional Ramps or Equivalent.

Yes

Surface Condition? (G/P)

Good