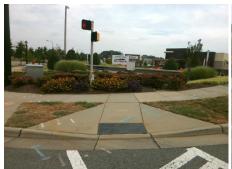

## **Access Compliance Report** Public Rights-of-Way (Curb Ramps)

| Interpretion ID: 54260 Main S           |                                        | Cross Street                                   |                       |                             | Leastion                        |      |
|-----------------------------------------|----------------------------------------|------------------------------------------------|-----------------------|-----------------------------|---------------------------------|------|
|                                         | treet: UNIVERSITY_CITY_BV              | Cross Street                                   |                       |                             | Location:                       | NE   |
| ADA ID: 4272622AA93E Ramp Type: Perp    |                                        | Initial Pass/Fail: Fail Overall Compliance: No |                       | e: No Severity Score:       | 25                              |      |
| Codes/Mitigation Info/Possible Solution |                                        | Field Measurements/Component Compliance        |                       |                             |                                 |      |
|                                         | Possible Solutions:                    | Compliance Description                         |                       | Data Compliance Description |                                 | Data |
|                                         | Remove & Replace Entire Ramp           | . N/A                                          | Ramp Length (in)      | 96.0 No                     | o Ramp Slope (%)                | 9.1  |
|                                         |                                        | Yes                                            | Ramp Width (in)       | 48.0 No                     | o Ramp XSlope (%)               | 5.8  |
|                                         |                                        | N/A                                            | Flare Type LT         | N/A N/                      | I/A Flare Type RT               | N/A  |
|                                         |                                        | N/A                                            | Flare Slope LT (%)    | N/A N/                      | I/A Flare Slope RT (%)          | N/A  |
|                                         |                                        | N/A                                            | Flare Traversable LT? | N/A N/                      | I/A Flare Traversable RT?       | N/A  |
|                                         |                                        | N/A                                            | Landing Length (in)   | N/A N/                      | I/A DWS Provided?               | N/A  |
|                                         | Surveyor Notes:                        | N/A                                            | Landing Width (in)    | N/A N/                      | I/A DWS Contrast?               | N/A  |
|                                         | N/A                                    | N/A                                            | Landing Slope (%)     | N/A N/                      | I/A DWS Length (in)             | N/A  |
|                                         |                                        | N/A                                            | Landing X Slope (%)   | N/A N/                      | I/A DWS Full Width?             | N/A  |
|                                         | -                                      | N/A                                            | Landing Curb? (Y/N)   | N/A N/                      | I/A DWS Offset (in)             | N/A  |
| C.                                      |                                        | N/A                                            | Shared Landing?       | N/A                         |                                 |      |
|                                         | PROW/ADA:                              | N/A                                            | Gutter Ponding?       | N/A N/                      | I/A Gutter Slope (%)            | N/A  |
|                                         | Not Found, R304.2.2, R304.5.3          | N/A                                            | Gutter Lip Ht (in)    | 0.75 N                      | I/A Gutter X Slope (%)          | N/A  |
|                                         | ·····, · · · · · · · · · · · · · · · · | N/A                                            | Painted X Walk1?      | Yes N                       | I/A Painted X Walk2?            | N/A  |
| E E E                                   |                                        |                                                | X Walk 1 Direction    | To S                        | X Walk 2 Direction              | N/A  |
| E. All A                                |                                        | N/A                                            | X Walk 1 Width (in)   | 77.0 N/                     | I/A X Walk 2 Width (in)         | N/A  |
| Street 1 Name UNIVERSITY CITY BV        | _                                      |                                                | X Walk 1 Slope (%)    | 4.1                         | X Walk 2 Slope (%)              | N/A  |
| Stop Condition-Street 2 Signal          |                                        |                                                | X Walk 1 X Slope (%)  | 4.1                         | X Walk 2 X Slope (%)            | N/A  |
| Street 2 Name N/A                       |                                        | N/A                                            | Ramp inside XWalk1?   | Yes N                       | I/A Ramp inside XWalk2?         | N/A  |
| Stop Condition-Street 1 N/A             |                                        |                                                | Road Slope (%)        | N/A N/                      | I/A Clear Space?                | N/A  |
|                                         |                                        |                                                | Road X Slope (%)      | N/A N/                      | I/A Clear Space to XWalk (in)   | N/A  |
|                                         |                                        | N/A                                            | Any Obstructions?     | N/A N/                      | I/A Storm Grate/Utility Hazard? | N/A  |
|                                         | Total Cost: \$                         | 1850.00                                        | Obstruction Type      |                             | Storm Grate/Utility Type        |      |
|                                         |                                        |                                                |                       | N/A                         |                                 | N/A  |
|                                         |                                        |                                                |                       | Ye                          | Surface Condition? (G/P)        | Good |