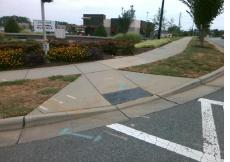

## **Access Compliance Report** Public Rights-of-Way (Curb Ramps)

| Interpretion ID: 54260 Main S           |                                        | Cross Street                                   |                       |                             | Leastion                        |      |
|-----------------------------------------|----------------------------------------|------------------------------------------------|-----------------------|-----------------------------|---------------------------------|------|
|                                         | treet: UNIVERSITY_CITY_BV              | Cross Street                                   |                       |                             | Location:                       | NE   |
| ADA ID: 4272622AA93E Ramp Type: Perp    |                                        | Initial Pass/Fail: Fail Overall Compliance: No |                       | e: No Severity Score:       | 25                              |      |
| Codes/Mitigation Info/Possible Solution |                                        | Field Measurements/Component Compliance        |                       |                             |                                 |      |
|                                         | Possible Solutions:                    | Compliance Description                         |                       | Data Compliance Description |                                 | Data |
|                                         | Remove & Replace Entire Ramp           | . N/A                                          | Ramp Length (in)      | 96.0 No                     | o Ramp Slope (%)                | 9.1  |
|                                         |                                        | Yes                                            | Ramp Width (in)       | 48.0 No                     | o Ramp XSlope (%)               | 5.8  |
|                                         |                                        | N/A                                            | Flare Type LT         | N/A N/                      | I/A Flare Type RT               | N/A  |
|                                         |                                        | N/A                                            | Flare Slope LT (%)    | N/A N/                      | I/A Flare Slope RT (%)          | N/A  |
|                                         |                                        | N/A                                            | Flare Traversable LT? | N/A N/                      | I/A Flare Traversable RT?       | N/A  |
|                                         |                                        | N/A                                            | Landing Length (in)   | N/A N/                      | I/A DWS Provided?               | N/A  |
|                                         | Surveyor Notes:                        | N/A                                            | Landing Width (in)    | N/A N/                      | I/A DWS Contrast?               | N/A  |
|                                         | N/A                                    | N/A                                            | Landing Slope (%)     | N/A N/                      | I/A DWS Length (in)             | N/A  |
|                                         |                                        | N/A                                            | Landing X Slope (%)   | N/A N/                      | I/A DWS Full Width?             | N/A  |
|                                         | -                                      | N/A                                            | Landing Curb? (Y/N)   | N/A N/                      | I/A DWS Offset (in)             | N/A  |
| C.                                      |                                        | N/A                                            | Shared Landing?       | N/A                         |                                 |      |
|                                         | PROW/ADA:                              | N/A                                            | Gutter Ponding?       | N/A N/                      | I/A Gutter Slope (%)            | N/A  |
|                                         | Not Found, R304.2.2, R304.5.3          | N/A                                            | Gutter Lip Ht (in)    | 0.75 N                      | I/A Gutter X Slope (%)          | N/A  |
|                                         | ·····, · · · · · · · · · · · · · · · · | N/A                                            | Painted X Walk1?      | Yes N                       | I/A Painted X Walk2?            | N/A  |
| E E E                                   |                                        |                                                | X Walk 1 Direction    | To S                        | X Walk 2 Direction              | N/A  |
| E. All A                                |                                        | N/A                                            | X Walk 1 Width (in)   | 77.0 N/                     | I/A X Walk 2 Width (in)         | N/A  |
| Street 1 Name UNIVERSITY CITY BV        | _                                      |                                                | X Walk 1 Slope (%)    | 4.1                         | X Walk 2 Slope (%)              | N/A  |
| Stop Condition-Street 2 Signal          |                                        |                                                | X Walk 1 X Slope (%)  | 4.1                         | X Walk 2 X Slope (%)            | N/A  |
| Street 2 Name N/A                       |                                        | N/A                                            | Ramp inside XWalk1?   | Yes N                       | I/A Ramp inside XWalk2?         | N/A  |
| Stop Condition-Street 1 N/A             |                                        |                                                | Road Slope (%)        | N/A N/                      | I/A Clear Space?                | N/A  |
|                                         |                                        |                                                | Road X Slope (%)      | N/A N/                      | I/A Clear Space to XWalk (in)   | N/A  |
|                                         |                                        | N/A                                            | Any Obstructions?     | N/A N/                      | I/A Storm Grate/Utility Hazard? | N/A  |
|                                         | Total Cost: \$                         | 1850.00                                        | Obstruction Type      |                             | Storm Grate/Utility Type        |      |
|                                         |                                        |                                                |                       | N/A                         |                                 | N/A  |
|                                         |                                        |                                                |                       | Ye                          | Surface Condition? (G/P)        | Good |