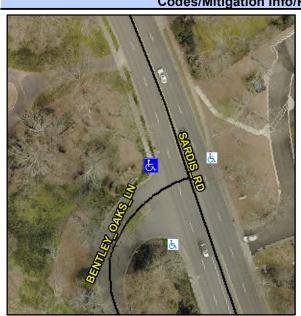

## **Access Compliance Report Public Rights-of-Way** (Curb Ramps)

Intersection ID: 20292 Main Street: BENTLEY OAKS LN **Cross Street: SARDIS RD** Location: NW ADA ID: 4274617405A4 Ramp Type: PerpDiag Initial Pass/Fail: Fail **Overall Compliance: No** Severity Score: 43.75

**Codes/Mitigation Info/Possible Solution** 

Street 1 Name Stop Condition-Street 2 Street 2 Name Stop Condition-Street 1 **BENTLEY OAKS LN** StopSign **SARDIS RD** None

Possible Solutions: Remove & Replace Curb Ramp With Two New Directional Ramps or Equivalent. Surveyor Notes: N/A PROW/ADA: Not Found, R304.5.1, R304.2.2, R304.5.3