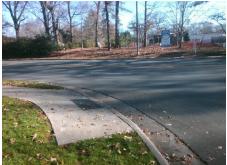

Total Cost: 3200.00

| Field Measurements/Component Compliance |                       |      |      |                         |                 |
|-----------------------------------------|-----------------------|------|------|-------------------------|-----------------|
| Compliance Description                  |                       | Data | Comp | liance Description      | Data            |
| N/A                                     | Ramp Length (in)      | 67.0 | No   | Ramp Slope (%)          | 12.8            |
| No                                      | Ramp Width (in)       | 34.5 | No   | Ramp XSlope (%)         | 4.7             |
| N/A                                     | Flare Type LT         | N/A  | N/A  | Flare Type RT           | N/A             |
| N/A                                     | Flare Slope LT (%)    | N/A  | N/A  | Flare Slope RT (%)      | N/A             |
| N/A                                     | Flare Traversable LT? | N/A  | N/A  | Flare Traversable RT?   | N/A             |
| N/A                                     | Landing Length (in)   | N/A  | N/A  | DWS Provided?           | N/A             |
| N/A                                     | Landing Width (in)    | N/A  | N/A  | DWS Contrast?           | N/A             |
| N/A                                     | Landing Slope (%)     | N/A  | N/A  | DWS Length (in)         | N/A             |
| N/A                                     | Landing X Slope (%)   | N/A  | N/A  | DWS Full Width?         | N/A             |
| N/A                                     | Landing Curb? (Y/N)   | N/A  | N/A  | DWS Offset (in)         | N/A             |
| N/A                                     | Shared Landing?       | N/A  |      |                         |                 |
| N/A                                     | Gutter Ponding?       | N/A  | N/A  | Gutter Slope (%)        | N/A             |
| N/A                                     | Gutter Lip Ht (in)    | N/A  | N/A  | Gutter X Slope (%)      | N/A             |
| N/A                                     | Painted X Walk1?      | No   | N/A  | Painted X Walk2?        | No              |
|                                         | X Walk 1 Direction    | To S |      | X Walk 2 Direction      | To E            |
| N/A                                     | X Walk 1 Width (in)   | N/A  | N/A  | X Walk 2 Width (in)     | N/A             |
|                                         | X Walk 1 Slope (%)    | 1.5  |      | X Walk 2 Slope (%)      | 3.9             |
|                                         | X Walk 1 X Slope (%)  | 5.3  |      | X Walk 2 X Slope (%)    | 1.3             |
| N/A                                     | Ramp inside XWalk1?   | N/A  | N/A  | Ramp inside XWalk2?     | N/A             |
|                                         | Road Slope (%)        | 4.1  | N/A  | Clear Space?            | N/A             |
|                                         | Road X Slope (%)      | 2.0  | N/A  | Clear Space to XWalk    | (in) <b>N/A</b> |
| N/A                                     | Any Obstructions?     | N/A  | N/A  | Storm Grate/Utility Haz | zard? N/A       |
|                                         | Obstruction Type      |      |      | Storm Grate/Utility Typ | е               |
|                                         |                       | N/A  |      |                         | N/A             |
|                                         |                       |      | Yes  | Surface Condition? (G   | (P) Good        |
|                                         | 201                   |      |      |                         |                 |