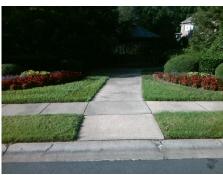

## Access Compliance Report Public Rights-of-Way (Curb Ramps)

Intersection ID: 10028014 Main Street: HARRISON'S\_CROSSING\_AV Cross Street: N/A Location: S

ADA ID: 4275B9EA2CE2 Ramp Type: Perp Initial Pass/Fail: Fail Overall Compliance: No Severity Score: 12.5