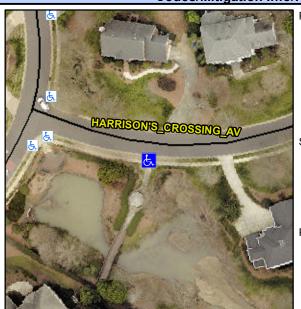

## Access Compliance Report Public Rights-of-Way (Curb Ramps)

Intersection ID: 10028014 Main Street: HARRISON'S\_CROSSING\_AV Cross Street: N/A Location: S

ADA ID: 4275B9EA2CE2 Ramp Type: Perp Initial Pass/Fail: Fail Overall Compliance: No Severity Score: 12.5