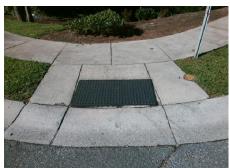

Gutter Lip Ht (in)

Painted X Walk1?

Flare Traversable LT?

Flare Type LT

Ramp XSlope LT (%)

Street 1 Name StopSign ROCKMOOR RIDGE RD Stop Condition-Street 1 N/A Street 2 Name Stop Condition-Street 2 N/A

Compliance Description Possible Solutions: N/A Remove & Replace Entire Ramp. N/A N/A N/A N/A No Surveyor Notes: N/A **DWS LIP 1.0, LT RP < 5%** N/A N/A N/A N/A PROW/ADA: N/A Not Found, R304.5.1, R304.5.3 N/A N/A N/A N/A N/A N/A