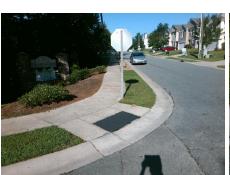

Gutter Lip Ht (in)

Painted X Walk1?

Flare Traversable LT?

Flare Type LT

Ramp XSlope LT (%)

Street 1 Name StopSign ROCKMOOR RIDGE RD Stop Condition-Street 1 N/A Street 2 Name Stop Condition-Street 2 N/A

Compliance Description Possible Solutions: N/A Remove & Replace Entire Ramp. N/A N/A N/A N/A No Surveyor Notes: N/A **DWS LIP 1.0, LT RP < 5%** N/A N/A N/A N/A PROW/ADA: N/A Not Found, R304.5.1, R304.5.3 N/A N/A N/A N/A N/A N/A