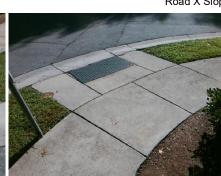

Gutter Lip Ht (in)

Painted X Walk1?

Flare Traversable LT?

Flare Type LT

Ramp XSlope LT (%)

Street 1 Name StopSign ROCKMOOR RIDGE RD Stop Condition-Street 1 N/A Street 2 Name Stop Condition-Street 2 N/A

Compliance Description Possible Solutions: N/A Remove & Replace Entire Ramp. N/A N/A N/A N/A No Surveyor Notes: N/A **DWS LIP 1.0, LT RP < 5%** N/A N/A N/A N/A PROW/ADA: N/A Not Found, R304.5.1, R304.5.3 N/A N/A N/A N/A N/A N/A