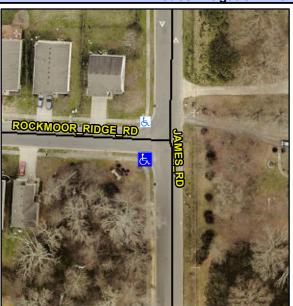

N/A

Intersection ID: 47819 Main Street: JAMES RD Cross Street: ROCKMOOR RIDGE RD SW Location: **Severity Score:** 10 ADA ID: 427CD82687FB Ramp Type: Combination2 Initial Pass/Fail: Fail **Overall Compliance: No** 