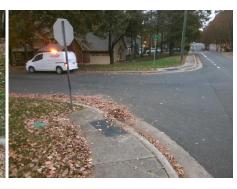

## Field Measurements/Component Compliance

Street 1 Name Stop Condition-Street 2 Street 2 Name Stop Condition-Street 1 PROW/ADA: Not Found, R304.2.2, R304.5.3

**COLONY RD** None **LEE REA RD** StopSign

| Compliance Description |                       | Data | Compliance Description |                             | Data |
|------------------------|-----------------------|------|------------------------|-----------------------------|------|
| N/A                    | Ramp Length (in)      | 48.0 | No                     | Ramp Slope (%)              | 12.8 |
| Yes                    | Ramp Width (in)       | 48.0 | No                     | Ramp XSlope (%)             | 7.1  |
| N/A                    | Flare Type LT         | N/A  | N/A                    | Flare Type RT               | N/A  |
| N/A                    | Flare Slope LT (%)    | N/A  | N/A                    | Flare Slope RT (%)          | N/A  |
| N/A                    | Flare Traversable LT? | N/A  | N/A                    | Flare Traversable RT?       | N/A  |
| N/A                    | Landing Length (in)   | N/A  | N/A                    | DWS Provided?               | N/A  |
| N/A                    | Landing Width (in)    | N/A  | N/A                    | DWS Contrast?               | N/A  |
| N/A                    | Landing Slope (%)     | N/A  | N/A                    | DWS Length (in)             | N/A  |
| N/A                    | Landing X Slope (%)   | N/A  | N/A                    | DWS Full Width?             | N/A  |
| N/A                    | Landing Curb? (Y/N)   | N/A  | N/A                    | DWS Offset (in)             | N/A  |
| N/A                    | Shared Landing?       | N/A  |                        |                             |      |
| N/A                    | Gutter Ponding?       | N/A  | N/A                    | Gutter Slope (%)            | N/A  |
| N/A                    | Gutter Lip Ht (in)    | N/A  | N/A                    | Gutter X Slope (%)          | N/A  |
| N/A                    | Painted X Walk1?      | No   | N/A                    | Painted X Walk2?            | No   |
|                        | X Walk 1 Direction    | To E |                        | X Walk 2 Direction          | To N |
| N/A                    | X Walk 1 Width (in)   | N/A  | N/A                    | X Walk 2 Width (in)         | N/A  |
|                        | X Walk 1 Slope (%)    | 4.9  |                        | X Walk 2 Slope (%)          | 1.2  |
|                        | X Walk 1 X Slope (%)  | 3.2  |                        | X Walk 2 X Slope (%)        | 5.5  |
| N/A                    | Ramp inside XWalk1?   | N/A  | N/A                    | Ramp inside XWalk2?         | N/A  |
|                        | Road Slope (%)        | 5.7  | N/A                    | Clear Space?                | N/A  |
|                        | Road X Slope (%)      | 2.4  | N/A                    | Clear Space to XWalk (in)   | N/A  |
| N/A                    | Any Obstructions?     | N/A  | N/A                    | Storm Grate/Utility Hazard? | N/A  |
|                        | Obstruction Type      |      |                        | Storm Grate/Utility Type    |      |
|                        |                       | N/A  |                        |                             | N/A  |