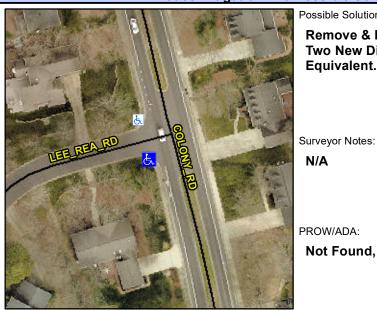

## **Access Compliance Report Public Rights-of-Way** (Curb Ramps)

Intersection ID: 23778 Main Street: COLONY RD Cross Street: LEE REA RD Location: SW **ADA ID: 427ED05ACE55** Ramp Type: PerpDiag Initial Pass/Fail: Fail **Overall Compliance: No Severity Score:** 50

**Codes/Mitigation Info/Possible Solution** 

Possible Solutions:

Equivalent.

N/A

Remove & Replace Curb Ramp With Two New Directional Ramps or