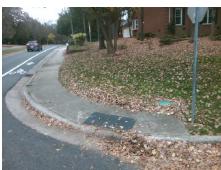

## Field Measurements/Component Compliance

Street 1 Name Stop Condition-Street 2 Street 2 Name Stop Condition-Street 1 PROW/ADA: Not Found, R304.2.2, R304.5.3

**COLONY RD** None **LEE REA RD** StopSign

| Compliance Description |                       | Data | Compliance Description |                             | Data |
|------------------------|-----------------------|------|------------------------|-----------------------------|------|
| N/A                    | Ramp Length (in)      | 48.0 | No                     | Ramp Slope (%)              | 12.8 |
| Yes                    | Ramp Width (in)       | 48.0 | No                     | Ramp XSlope (%)             | 7.1  |
| N/A                    | Flare Type LT         | N/A  | N/A                    | Flare Type RT               | N/A  |
| N/A                    | Flare Slope LT (%)    | N/A  | N/A                    | Flare Slope RT (%)          | N/A  |
| N/A                    | Flare Traversable LT? | N/A  | N/A                    | Flare Traversable RT?       | N/A  |
| N/A                    | Landing Length (in)   | N/A  | N/A                    | DWS Provided?               | N/A  |
| N/A                    | Landing Width (in)    | N/A  | N/A                    | DWS Contrast?               | N/A  |
| N/A                    | Landing Slope (%)     | N/A  | N/A                    | DWS Length (in)             | N/A  |
| N/A                    | Landing X Slope (%)   | N/A  | N/A                    | DWS Full Width?             | N/A  |
| N/A                    | Landing Curb? (Y/N)   | N/A  | N/A                    | DWS Offset (in)             | N/A  |
| N/A                    | Shared Landing?       | N/A  |                        |                             |      |
| N/A                    | Gutter Ponding?       | N/A  | N/A                    | Gutter Slope (%)            | N/A  |
| N/A                    | Gutter Lip Ht (in)    | N/A  | N/A                    | Gutter X Slope (%)          | N/A  |
| N/A                    | Painted X Walk1?      | No   | N/A                    | Painted X Walk2?            | No   |
|                        | X Walk 1 Direction    | To E |                        | X Walk 2 Direction          | To N |
| N/A                    | X Walk 1 Width (in)   | N/A  | N/A                    | X Walk 2 Width (in)         | N/A  |
|                        | X Walk 1 Slope (%)    | 4.9  |                        | X Walk 2 Slope (%)          | 1.2  |
|                        | X Walk 1 X Slope (%)  | 3.2  |                        | X Walk 2 X Slope (%)        | 5.5  |
| N/A                    | Ramp inside XWalk1?   | N/A  | N/A                    | Ramp inside XWalk2?         | N/A  |
|                        | Road Slope (%)        | 5.7  | N/A                    | Clear Space?                | N/A  |
|                        | Road X Slope (%)      | 2.4  | N/A                    | Clear Space to XWalk (in)   | N/A  |
| N/A                    | Any Obstructions?     | N/A  | N/A                    | Storm Grate/Utility Hazard? | N/A  |
|                        | Obstruction Type      |      |                        | Storm Grate/Utility Type    |      |
|                        |                       | N/A  |                        |                             | N/A  |