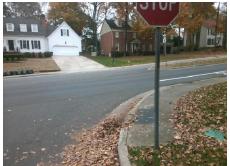

## Field Measurements/Component Compliance

Street 1 Name Stop Condition-Street 2 Street 2 Name Stop Condition-Street 1 PROW/ADA: Not Found, R304.2.2, R304.5.3

**COLONY RD** None **LEE REA RD** StopSign

| Compliance Description |                       | Data | Compliance Description |                             | Data |
|------------------------|-----------------------|------|------------------------|-----------------------------|------|
| N/A                    | Ramp Length (in)      | 48.0 | No                     | Ramp Slope (%)              | 12.8 |
| Yes                    | Ramp Width (in)       | 48.0 | No                     | Ramp XSlope (%)             | 7.1  |
| N/A                    | Flare Type LT         | N/A  | N/A                    | Flare Type RT               | N/A  |
| N/A                    | Flare Slope LT (%)    | N/A  | N/A                    | Flare Slope RT (%)          | N/A  |
| N/A                    | Flare Traversable LT? | N/A  | N/A                    | Flare Traversable RT?       | N/A  |
| N/A                    | Landing Length (in)   | N/A  | N/A                    | DWS Provided?               | N/A  |
| N/A                    | Landing Width (in)    | N/A  | N/A                    | DWS Contrast?               | N/A  |
| N/A                    | Landing Slope (%)     | N/A  | N/A                    | DWS Length (in)             | N/A  |
| N/A                    | Landing X Slope (%)   | N/A  | N/A                    | DWS Full Width?             | N/A  |
| N/A                    | Landing Curb? (Y/N)   | N/A  | N/A                    | DWS Offset (in)             | N/A  |
| N/A                    | Shared Landing?       | N/A  |                        |                             |      |
| N/A                    | Gutter Ponding?       | N/A  | N/A                    | Gutter Slope (%)            | N/A  |
| N/A                    | Gutter Lip Ht (in)    | N/A  | N/A                    | Gutter X Slope (%)          | N/A  |
| N/A                    | Painted X Walk1?      | No   | N/A                    | Painted X Walk2?            | No   |
|                        | X Walk 1 Direction    | To E |                        | X Walk 2 Direction          | To N |
| N/A                    | X Walk 1 Width (in)   | N/A  | N/A                    | X Walk 2 Width (in)         | N/A  |
|                        | X Walk 1 Slope (%)    | 4.9  |                        | X Walk 2 Slope (%)          | 1.2  |
|                        | X Walk 1 X Slope (%)  | 3.2  |                        | X Walk 2 X Slope (%)        | 5.5  |
| N/A                    | Ramp inside XWalk1?   | N/A  | N/A                    | Ramp inside XWalk2?         | N/A  |
|                        | Road Slope (%)        | 5.7  | N/A                    | Clear Space?                | N/A  |
|                        | Road X Slope (%)      | 2.4  | N/A                    | Clear Space to XWalk (in)   | N/A  |
| N/A                    | Any Obstructions?     | N/A  | N/A                    | Storm Grate/Utility Hazard? | N/A  |
|                        | Obstruction Type      |      |                        | Storm Grate/Utility Type    |      |
|                        |                       | N/A  |                        |                             | N/A  |