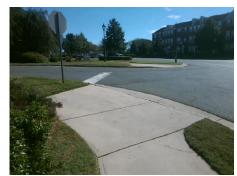

## Field Measurements/Component Compliance

**ENTRANCE** Street 1 Name Stop Condition-Street 1 None Street 2 Name **BALLANTYNE VILLAGE WY** Stop Condition-Street 2 StopSign

Remove & Replace Curb Ramp With **Two New Directional Ramps or** Equivalent.

N/A

R304.5.1, R304.5.3

Total Cost:

| Comp | liance Description    | Data  | Comp | oliance Description         | Data |
|------|-----------------------|-------|------|-----------------------------|------|
| N/A  | Ramp Length (in)      | 112.0 | Yes  | BlendTrans Slope (%)        | 1.4  |
| No   | Ramp Width (in)       | 39.0  | No   | BlendTrans XSlope (%)       | 14.1 |
| N/A  | Flare Type LT         | N/A   | N/A  | Flare Type RT               | N/A  |
| N/A  | Flare Slope LT (%)    | N/A   | N/A  | Flare Slope RT (%)          | N/A  |
| N/A  | Flare Traversable LT? | N/A   | N/A  | Flare Traversable RT?       | N/A  |
| N/A  | Landing Length (in)   | N/A   | N/A  | DWS Provided?               | N/A  |
| N/A  | Landing Width (in)    | N/A   | N/A  | DWS Contrast?               | N/A  |
| N/A  | Landing Slope (%)     | N/A   | N/A  | DWS Length (in)             | N/A  |
| N/A  | Landing X Slope (%)   | N/A   | N/A  | DWS Full Width?             | N/A  |
| N/A  | Landing Curb? (Y/N)   | N/A   | N/A  | DWS Offset (in)             | N/A  |
| N/A  | Shared Landing?       | N/A   |      |                             |      |
| N/A  | Gutter Ponding?       | N/A   | N/A  | Gutter Slope (%)            | N/A  |
| N/A  | Gutter Lip Ht (in)    | N/A   | N/A  | Gutter X Slope (%)          | N/A  |
| N/A  | Painted X Walk1?      | No    | N/A  | Painted X Walk2?            | No   |
|      | X Walk 1 Direction    | To SE |      | X Walk 2 Direction          | To S |
|      | X Walk 1 Width (in)   | N/A   |      | X Walk 2 Width (in)         | N/A  |
|      | X Walk 1 Slope (%)    | 3.7   |      | X Walk 2 Slope (%)          | 6.8  |
|      | X Walk 1 X Slope (%)  | 9.2   |      | X Walk 2 X Slope (%)        | 6.8  |
| N/A  | Ramp inside XWalk1?   | N/A   | N/A  | Ramp inside XWalk2?         | N/A  |
|      | Road Slope (%)        | 10.8  |      | Clear Space?                | N/A  |
|      | Road X Slope (%)      | 3.4   | N/A  | Clear Space to XWalk (in)   | N/A  |
| N/A  | Any Obstructions?     | N/A   | N/A  | Storm Grate/Utility Hazard? | N/A  |
|      | Obstruction Type      |       | l    | Storm Grate/Utility Type    |      |
|      |                       | N/A   | l    |                             | N/A  |
|      |                       |       | Yes  | Surface Condition? (G/P)    | Good |