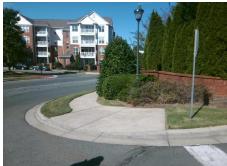

## Field Measurements/Component Compliance

**ENTRANCE** Street 1 Name Stop Condition-Street 1 None Street 2 Name **BALLANTYNE VILLAGE WY** Stop Condition-Street 2 StopSign

Remove & Replace Curb Ramp With **Two New Directional Ramps or** Equivalent.

N/A

R304.5.1, R304.5.3

Total Cost:

| Comp | liance Description    | Data  | Comp | oliance Description         | Data |
|------|-----------------------|-------|------|-----------------------------|------|
| N/A  | Ramp Length (in)      | 112.0 | Yes  | BlendTrans Slope (%)        | 1.4  |
| No   | Ramp Width (in)       | 39.0  | No   | BlendTrans XSlope (%)       | 14.1 |
| N/A  | Flare Type LT         | N/A   | N/A  | Flare Type RT               | N/A  |
| N/A  | Flare Slope LT (%)    | N/A   | N/A  | Flare Slope RT (%)          | N/A  |
| N/A  | Flare Traversable LT? | N/A   | N/A  | Flare Traversable RT?       | N/A  |
| N/A  | Landing Length (in)   | N/A   | N/A  | DWS Provided?               | N/A  |
| N/A  | Landing Width (in)    | N/A   | N/A  | DWS Contrast?               | N/A  |
| N/A  | Landing Slope (%)     | N/A   | N/A  | DWS Length (in)             | N/A  |
| N/A  | Landing X Slope (%)   | N/A   | N/A  | DWS Full Width?             | N/A  |
| N/A  | Landing Curb? (Y/N)   | N/A   | N/A  | DWS Offset (in)             | N/A  |
| N/A  | Shared Landing?       | N/A   |      |                             |      |
| N/A  | Gutter Ponding?       | N/A   | N/A  | Gutter Slope (%)            | N/A  |
| N/A  | Gutter Lip Ht (in)    | N/A   | N/A  | Gutter X Slope (%)          | N/A  |
| N/A  | Painted X Walk1?      | No    | N/A  | Painted X Walk2?            | No   |
|      | X Walk 1 Direction    | To SE |      | X Walk 2 Direction          | To S |
|      | X Walk 1 Width (in)   | N/A   |      | X Walk 2 Width (in)         | N/A  |
|      | X Walk 1 Slope (%)    | 3.7   |      | X Walk 2 Slope (%)          | 6.8  |
|      | X Walk 1 X Slope (%)  | 9.2   |      | X Walk 2 X Slope (%)        | 6.8  |
| N/A  | Ramp inside XWalk1?   | N/A   | N/A  | Ramp inside XWalk2?         | N/A  |
|      | Road Slope (%)        | 10.8  |      | Clear Space?                | N/A  |
|      | Road X Slope (%)      | 3.4   | N/A  | Clear Space to XWalk (in)   | N/A  |
| N/A  | Any Obstructions?     | N/A   | N/A  | Storm Grate/Utility Hazard? | N/A  |
|      | Obstruction Type      |       | l    | Storm Grate/Utility Type    |      |
|      |                       | N/A   | l    |                             | N/A  |
|      |                       |       | Yes  | Surface Condition? (G/P)    | Good |