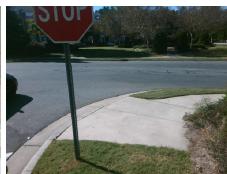

## Field Measurements/Component Compliance

**ENTRANCE** Street 1 Name Stop Condition-Street 1 None Street 2 Name **BALLANTYNE VILLAGE WY** Stop Condition-Street 2 StopSign

Remove & Replace Curb Ramp With **Two New Directional Ramps or** Equivalent.

N/A

R304.5.1, R304.5.3

Total Cost:

| Comp | liance Description    | Data  | Comp | oliance Description         | Data |
|------|-----------------------|-------|------|-----------------------------|------|
| N/A  | Ramp Length (in)      | 112.0 | Yes  | BlendTrans Slope (%)        | 1.4  |
| No   | Ramp Width (in)       | 39.0  | No   | BlendTrans XSlope (%)       | 14.1 |
| N/A  | Flare Type LT         | N/A   | N/A  | Flare Type RT               | N/A  |
| N/A  | Flare Slope LT (%)    | N/A   | N/A  | Flare Slope RT (%)          | N/A  |
| N/A  | Flare Traversable LT? | N/A   | N/A  | Flare Traversable RT?       | N/A  |
| N/A  | Landing Length (in)   | N/A   | N/A  | DWS Provided?               | N/A  |
| N/A  | Landing Width (in)    | N/A   | N/A  | DWS Contrast?               | N/A  |
| N/A  | Landing Slope (%)     | N/A   | N/A  | DWS Length (in)             | N/A  |
| N/A  | Landing X Slope (%)   | N/A   | N/A  | DWS Full Width?             | N/A  |
| N/A  | Landing Curb? (Y/N)   | N/A   | N/A  | DWS Offset (in)             | N/A  |
| N/A  | Shared Landing?       | N/A   |      |                             |      |
| N/A  | Gutter Ponding?       | N/A   | N/A  | Gutter Slope (%)            | N/A  |
| N/A  | Gutter Lip Ht (in)    | N/A   | N/A  | Gutter X Slope (%)          | N/A  |
| N/A  | Painted X Walk1?      | No    | N/A  | Painted X Walk2?            | No   |
|      | X Walk 1 Direction    | To SE |      | X Walk 2 Direction          | To S |
|      | X Walk 1 Width (in)   | N/A   |      | X Walk 2 Width (in)         | N/A  |
|      | X Walk 1 Slope (%)    | 3.7   |      | X Walk 2 Slope (%)          | 6.8  |
|      | X Walk 1 X Slope (%)  | 9.2   |      | X Walk 2 X Slope (%)        | 6.8  |
| N/A  | Ramp inside XWalk1?   | N/A   | N/A  | Ramp inside XWalk2?         | N/A  |
|      | Road Slope (%)        | 10.8  |      | Clear Space?                | N/A  |
|      | Road X Slope (%)      | 3.4   | N/A  | Clear Space to XWalk (in)   | N/A  |
| N/A  | Any Obstructions?     | N/A   | N/A  | Storm Grate/Utility Hazard? | N/A  |
|      | Obstruction Type      |       | l    | Storm Grate/Utility Type    |      |
|      |                       | N/A   | l    |                             | N/A  |
|      |                       |       | Yes  | Surface Condition? (G/P)    | Good |