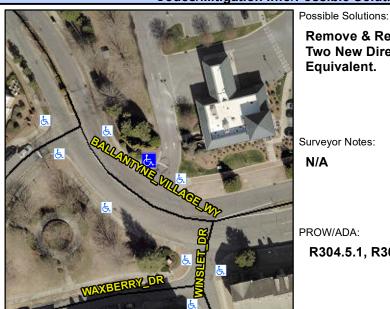

## **Access Compliance Report Public Rights-of-Way** (Curb Ramps)

Intersection ID: N/A Main Street: BALLANTYNE VILLAGE WY Cross Street: WINSLET DR Location: NW

ADA ID: 427EF1CCAF29 Ramp Type: BlendTrans2 Initial Pass/Fail: Fail **Overall Compliance: No** Severity Score: 33.75

## Field Measurements/Component Compliance

**ENTRANCE** Street 1 Name Stop Condition-Street 1 None Street 2 Name **BALLANTYNE VILLAGE WY** Stop Condition-Street 2 StopSign

Remove & Replace Curb Ramp With **Two New Directional Ramps or** Equivalent.

N/A

R304.5.1, R304.5.3

Total Cost:

| Comp | liance Description    | Data  | Comp | oliance Description         | Data |
|------|-----------------------|-------|------|-----------------------------|------|
| N/A  | Ramp Length (in)      | 112.0 | Yes  | BlendTrans Slope (%)        | 1.4  |
| No   | Ramp Width (in)       | 39.0  | No   | BlendTrans XSlope (%)       | 14.1 |
| N/A  | Flare Type LT         | N/A   | N/A  | Flare Type RT               | N/A  |
| N/A  | Flare Slope LT (%)    | N/A   | N/A  | Flare Slope RT (%)          | N/A  |
| N/A  | Flare Traversable LT? | N/A   | N/A  | Flare Traversable RT?       | N/A  |
| N/A  | Landing Length (in)   | N/A   | N/A  | DWS Provided?               | N/A  |
| N/A  | Landing Width (in)    | N/A   | N/A  | DWS Contrast?               | N/A  |
| N/A  | Landing Slope (%)     | N/A   | N/A  | DWS Length (in)             | N/A  |
| N/A  | Landing X Slope (%)   | N/A   | N/A  | DWS Full Width?             | N/A  |
| N/A  | Landing Curb? (Y/N)   | N/A   | N/A  | DWS Offset (in)             | N/A  |
| N/A  | Shared Landing?       | N/A   |      |                             |      |
| N/A  | Gutter Ponding?       | N/A   | N/A  | Gutter Slope (%)            | N/A  |
| N/A  | Gutter Lip Ht (in)    | N/A   | N/A  | Gutter X Slope (%)          | N/A  |
| N/A  | Painted X Walk1?      | No    | N/A  | Painted X Walk2?            | No   |
|      | X Walk 1 Direction    | To SE |      | X Walk 2 Direction          | To S |
|      | X Walk 1 Width (in)   | N/A   |      | X Walk 2 Width (in)         | N/A  |
|      | X Walk 1 Slope (%)    | 3.7   |      | X Walk 2 Slope (%)          | 6.8  |
|      | X Walk 1 X Slope (%)  | 9.2   |      | X Walk 2 X Slope (%)        | 6.8  |
| N/A  | Ramp inside XWalk1?   | N/A   | N/A  | Ramp inside XWalk2?         | N/A  |
|      | Road Slope (%)        | 10.8  |      | Clear Space?                | N/A  |
|      | Road X Slope (%)      | 3.4   | N/A  | Clear Space to XWalk (in)   | N/A  |
| N/A  | Any Obstructions?     | N/A   | N/A  | Storm Grate/Utility Hazard? | N/A  |
|      | Obstruction Type      |       | l    | Storm Grate/Utility Type    |      |
|      |                       | N/A   | l    |                             | N/A  |
|      |                       |       | Yes  | Surface Condition? (G/P)    | Good |