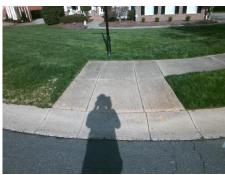

## Field Measurements/Component Compliance

**BRIDGE CREEK WY** Street 1 Name Stop Condition-Street 2 StopSign Street 2 Name N/A Stop Condition-Street 1 N/A Possible Solutions: Remove & Replace Entire Ramp. Surveyor Notes: N/A PROW/ADA: Not Found, R304.5.1, R304.2.2

Total Cost: 1850.00

| Compliance Description |                       | Data | Comp | iance Description           | Data |
|------------------------|-----------------------|------|------|-----------------------------|------|
| N/A                    | Ramp Length (in)      | 47.5 | No   | Ramp Slope (%)              | 9.3  |
| No                     | Ramp Width (in)       | 37.0 | Yes  | Ramp XSlope (%)             | 1.7  |
| N/A                    | Flare Type LT         | N/A  | N/A  | Flare Type RT               | N/A  |
| N/A                    | Flare Slope LT (%)    | N/A  | N/A  | Flare Slope RT (%)          | N/A  |
| N/A                    | Flare Traversable LT? | N/A  | N/A  | Flare Traversable RT?       | N/A  |
| N/A                    | Landing Length (in)   | N/A  | N/A  | DWS Provided?               | N/A  |
| N/A                    | Landing Width (in)    | N/A  | N/A  | DWS Contrast?               | N/A  |
| N/A                    | Landing Slope (%)     | N/A  | N/A  | DWS Length (in)             | N/A  |
| N/A                    | Landing X Slope (%)   | N/A  | N/A  | DWS Full Width?             | N/A  |
| N/A                    | Landing Curb? (Y/N)   | N/A  | N/A  | DWS Offset (in)             | N/A  |
| N/A                    | Shared Landing?       | N/A  |      |                             |      |
| N/A                    | Gutter Ponding?       | N/A  | N/A  | Gutter Slope (%)            | N/A  |
| N/A                    | Gutter Lip Ht (in)    | N/A  | N/A  | Gutter X Slope (%)          | N/A  |
| N/A                    | Painted X Walk1?      | No   | N/A  | Painted X Walk2?            | N/A  |
|                        | X Walk 1 Direction    | To S |      | X Walk 2 Direction          | N/A  |
| N/A                    | X Walk 1 Width (in)   | N/A  | N/A  | X Walk 2 Width (in)         | N/A  |
|                        | X Walk 1 Slope (%)    | 6.7  |      | X Walk 2 Slope (%)          | N/A  |
|                        | X Walk 1 X Slope (%)  | 4.4  |      | X Walk 2 X Slope (%)        | N/A  |
| N/A                    | Ramp inside XWalk1?   | N/A  | N/A  | Ramp inside XWalk2?         | N/A  |
|                        | Road Slope (%)        | N/A  | N/A  | Clear Space?                | N/A  |
|                        | Road X Slope (%)      | N/A  | N/A  | Clear Space to XWalk (in)   | N/A  |
| N/A                    | Any Obstructions?     | N/A  | N/A  | Storm Grate/Utility Hazard? | N/A  |
|                        | Obstruction Type      |      |      | Storm Grate/Utility Type    |      |
|                        |                       | N/A  |      |                             | N/A  |
|                        |                       |      | Yes  | Surface Condition? (G/P)    | Good |