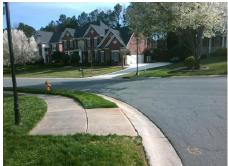

## Field Measurements/Component Compliance

**BRIDGE CREEK WY** Street 1 Name Stop Condition-Street 2 StopSign Street 2 Name N/A Stop Condition-Street 1 N/A Possible Solutions: Remove & Replace Entire Ramp. Surveyor Notes: N/A PROW/ADA: Not Found, R304.5.1, R304.2.2

Total Cost: 1850.00

| Compliance Description |                       | Data | Comp | iance Description           | Data |
|------------------------|-----------------------|------|------|-----------------------------|------|
| N/A                    | Ramp Length (in)      | 47.5 | No   | Ramp Slope (%)              | 9.3  |
| No                     | Ramp Width (in)       | 37.0 | Yes  | Ramp XSlope (%)             | 1.7  |
| N/A                    | Flare Type LT         | N/A  | N/A  | Flare Type RT               | N/A  |
| N/A                    | Flare Slope LT (%)    | N/A  | N/A  | Flare Slope RT (%)          | N/A  |
| N/A                    | Flare Traversable LT? | N/A  | N/A  | Flare Traversable RT?       | N/A  |
| N/A                    | Landing Length (in)   | N/A  | N/A  | DWS Provided?               | N/A  |
| N/A                    | Landing Width (in)    | N/A  | N/A  | DWS Contrast?               | N/A  |
| N/A                    | Landing Slope (%)     | N/A  | N/A  | DWS Length (in)             | N/A  |
| N/A                    | Landing X Slope (%)   | N/A  | N/A  | DWS Full Width?             | N/A  |
| N/A                    | Landing Curb? (Y/N)   | N/A  | N/A  | DWS Offset (in)             | N/A  |
| N/A                    | Shared Landing?       | N/A  |      |                             |      |
| N/A                    | Gutter Ponding?       | N/A  | N/A  | Gutter Slope (%)            | N/A  |
| N/A                    | Gutter Lip Ht (in)    | N/A  | N/A  | Gutter X Slope (%)          | N/A  |
| N/A                    | Painted X Walk1?      | No   | N/A  | Painted X Walk2?            | N/A  |
|                        | X Walk 1 Direction    | To S |      | X Walk 2 Direction          | N/A  |
| N/A                    | X Walk 1 Width (in)   | N/A  | N/A  | X Walk 2 Width (in)         | N/A  |
|                        | X Walk 1 Slope (%)    | 6.7  |      | X Walk 2 Slope (%)          | N/A  |
|                        | X Walk 1 X Slope (%)  | 4.4  |      | X Walk 2 X Slope (%)        | N/A  |
| N/A                    | Ramp inside XWalk1?   | N/A  | N/A  | Ramp inside XWalk2?         | N/A  |
|                        | Road Slope (%)        | N/A  | N/A  | Clear Space?                | N/A  |
|                        | Road X Slope (%)      | N/A  | N/A  | Clear Space to XWalk (in)   | N/A  |
| N/A                    | Any Obstructions?     | N/A  | N/A  | Storm Grate/Utility Hazard? | N/A  |
|                        | Obstruction Type      |      |      | Storm Grate/Utility Type    |      |
|                        |                       | N/A  |      |                             | N/A  |
|                        |                       |      | Yes  | Surface Condition? (G/P)    | Good |