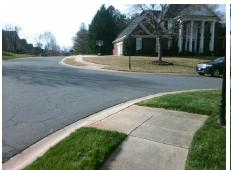

## Field Measurements/Component Compliance

**BRIDGE CREEK WY** Street 1 Name Stop Condition-Street 2 StopSign Street 2 Name N/A Stop Condition-Street 1 N/A Possible Solutions: Remove & Replace Entire Ramp. Surveyor Notes: N/A PROW/ADA: Not Found, R304.5.1, R304.2.2

Total Cost: 1850.00

| Compliance Description |                       | Data | Comp | iance Description           | Data |
|------------------------|-----------------------|------|------|-----------------------------|------|
| N/A                    | Ramp Length (in)      | 47.5 | No   | Ramp Slope (%)              | 9.3  |
| No                     | Ramp Width (in)       | 37.0 | Yes  | Ramp XSlope (%)             | 1.7  |
| N/A                    | Flare Type LT         | N/A  | N/A  | Flare Type RT               | N/A  |
| N/A                    | Flare Slope LT (%)    | N/A  | N/A  | Flare Slope RT (%)          | N/A  |
| N/A                    | Flare Traversable LT? | N/A  | N/A  | Flare Traversable RT?       | N/A  |
| N/A                    | Landing Length (in)   | N/A  | N/A  | DWS Provided?               | N/A  |
| N/A                    | Landing Width (in)    | N/A  | N/A  | DWS Contrast?               | N/A  |
| N/A                    | Landing Slope (%)     | N/A  | N/A  | DWS Length (in)             | N/A  |
| N/A                    | Landing X Slope (%)   | N/A  | N/A  | DWS Full Width?             | N/A  |
| N/A                    | Landing Curb? (Y/N)   | N/A  | N/A  | DWS Offset (in)             | N/A  |
| N/A                    | Shared Landing?       | N/A  |      |                             |      |
| N/A                    | Gutter Ponding?       | N/A  | N/A  | Gutter Slope (%)            | N/A  |
| N/A                    | Gutter Lip Ht (in)    | N/A  | N/A  | Gutter X Slope (%)          | N/A  |
| N/A                    | Painted X Walk1?      | No   | N/A  | Painted X Walk2?            | N/A  |
|                        | X Walk 1 Direction    | To S |      | X Walk 2 Direction          | N/A  |
| N/A                    | X Walk 1 Width (in)   | N/A  | N/A  | X Walk 2 Width (in)         | N/A  |
|                        | X Walk 1 Slope (%)    | 6.7  |      | X Walk 2 Slope (%)          | N/A  |
|                        | X Walk 1 X Slope (%)  | 4.4  |      | X Walk 2 X Slope (%)        | N/A  |
| N/A                    | Ramp inside XWalk1?   | N/A  | N/A  | Ramp inside XWalk2?         | N/A  |
|                        | Road Slope (%)        | N/A  | N/A  | Clear Space?                | N/A  |
|                        | Road X Slope (%)      | N/A  | N/A  | Clear Space to XWalk (in)   | N/A  |
| N/A                    | Any Obstructions?     | N/A  | N/A  | Storm Grate/Utility Hazard? | N/A  |
|                        | Obstruction Type      |      |      | Storm Grate/Utility Type    |      |
|                        |                       | N/A  |      |                             | N/A  |
|                        |                       |      | Yes  | Surface Condition? (G/P)    | Good |