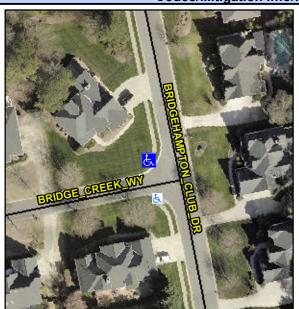

## **Access Compliance Report Public Rights-of-Way** (Curb Ramps)

Intersection ID: 28355 Main Street: BRIDGE CREEK WY Cross Street: BRIDGEHAMPTON CLUB DR Location: NW ADA ID: 4284A11AD83D Ramp Type: Perp Initial Pass/Fail: Fail **Overall Compliance: No** Severity Score: 21.25

## Field Measurements/Component Compliance

**BRIDGE CREEK WY** Street 1 Name Stop Condition-Street 2 StopSign Street 2 Name N/A Stop Condition-Street 1 N/A Possible Solutions: Remove & Replace Entire Ramp. Surveyor Notes: N/A PROW/ADA: Not Found, R304.5.1, R304.2.2