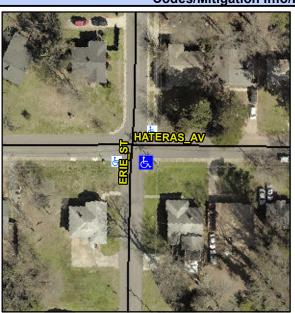

## Access Compliance Report Public Rights-of-Way (Curb Ramps)

Intersection ID: 8652 Main Street: ERIE\_ST Cross Street: HATERAS\_AV Location: SE

ADA ID: 4284B950FF6A Ramp Type: PerpDiag Initial Pass/Fail: Fail Overall Compliance: No Severity Score: 13.75

Codes/Mitigation Info/Possible Solution

Field Measurements/Component Compliance

Street 1 Name HATERAS AV
Stop Condition-Street 2 None
Street 2 Name ERIE ST
Stop Condition-Street 1 StopSign

Possible Solutions: