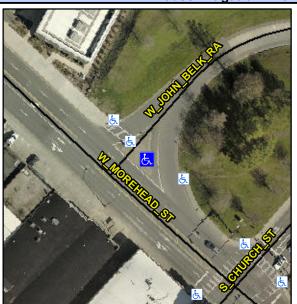

## **Access Compliance Report Public Rights-of-Way** (Curb Ramps)

Intersection ID: 42593 Main Street: W MOREHEAD ST Cross Street: W\_JOHN\_BELK\_RA Location: Ε ADA ID: 4286A4A27AA5 Ramp Type: MedianPerp Initial Pass/Fail: Fail **Overall Compliance: No Severity Score:** 25

**Codes/Mitigation Info/Possible Solution** 

W MOREHEAD ST Street 1 Name Stop Condition-Street 2 None Street 2 Name N/A Stop Condition-Street 1 N/A Possible Solutions: Remove & Replace Entire Ramp. Surveyor Notes: N/A PROW/ADA: R304.5.3