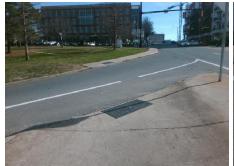

## **Access Compliance Report Public Rights-of-Way** (Curb Ramps)

Intersection ID: 42593 Main Street: W MOREHEAD ST Cross Street: W\_JOHN\_BELK\_RA Location: Ε ADA ID: 4286A4A27AA5 Ramp Type: MedianPerp Initial Pass/Fail: Fail **Overall Compliance: No Severity Score:** 25

Total Cost: 1650.00

| Field Measurements/Component Compliance |                       |       |      |                      |                         |      |
|-----------------------------------------|-----------------------|-------|------|----------------------|-------------------------|------|
| Comp                                    | liance Description    | Data  | Comp | liance               | Description             | Data |
| N/A                                     | Ramp Length (in)      | 63.0  | Yes  | Ramp                 | Slope (%)               | 5.9  |
| Yes                                     | Ramp Width (in)       | 48.0  | No   | Ram                  | XSlope (%)              | 11.6 |
| N/A                                     | Flare Type LT         | N/A   | N/A  | Flare Type RT        |                         | N/A  |
| N/A                                     | Flare Slope LT (%)    | N/A   | N/A  | A Flare Slope RT (%) |                         | N/A  |
| N/A                                     | Flare Traversable LT? | N/A   | N/A  | Flare                | Traversable RT?         | N/A  |
| N/A                                     | Landing Length (in)   | N/A   | N/A  | DWS                  | Provided?               | N/A  |
| N/A                                     | Landing Width (in)    | N/A   | N/A  | DWS                  | Contrast?               | N/A  |
| N/A                                     | Landing Slope (%)     | N/A   | N/A  | DWS                  | Length (in)             | N/A  |
| N/A                                     | Landing X Slope (%)   | N/A   | N/A  | DWS                  | Full Width?             | N/A  |
| N/A                                     | Landing Curb? (Y/N)   | N/A   | N/A  | DWS                  | Offset (in)             | N/A  |
| N/A                                     | Shared Landing?       | N/A   |      |                      |                         |      |
| N/A                                     | Gutter Ponding?       | N/A   | N/A  | Gutte                | er Slope (%)            | N/A  |
| N/A                                     | Gutter Lip Ht (in)    | N/A   | N/A  | Gutte                | er X Slope (%)          | N/A  |
| N/A                                     | Painted X Walk1?      | No    | N/A  | Paint                | ed X Walk2?             | N/A  |
|                                         | X Walk 1 Direction    | To SE |      | X Wa                 | lk 2 Direction          | N/A  |
| N/A                                     | X Walk 1 Width (in)   | N/A   | N/A  | X Wa                 | lk 2 Width (in)         | N/A  |
|                                         | X Walk 1 Slope (%)    | 0.6   |      | X Wa                 | lk 2 Slope (%)          | N/A  |
|                                         | X Walk 1 X Slope (%)  | 7.0   |      | X Wa                 | lk 2 X Slope (%)        | N/A  |
| N/A                                     | Ramp inside XWalk1?   | N/A   | N/A  | Ram                  | o inside XWalk2?        | N/A  |
|                                         | Road Slope (%)        | N/A   | N/A  | Clear                | Space?                  | N/A  |
|                                         | Road X Slope (%)      | N/A   | N/A  | Clear                | Space to XWalk (in)     | N/A  |
| N/A                                     | Any Obstructions?     | N/A   | N/A  | Storn                | n Grate/Utility Hazard? | N/A  |
|                                         | Obstruction Type      |       |      | Storn                | n Grate/Utility Type    |      |
|                                         |                       | N/A   |      |                      |                         | N/A  |
|                                         |                       |       | Yes  | Surfa                | ce Condition? (G/P)     | Good |
|                                         |                       |       |      |                      |                         |      |