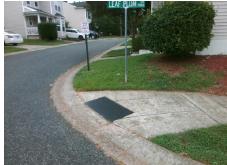

## Access Compliance Report Public Rights-of-Way (Curb Ramps)

Intersection ID: 31743 Main Street: FIDDLELEAF\_CT Cross Street: LEAF\_PLUM\_DR Location: SE

ADA ID: 4287B0882638 Ramp Type: PerpDiag Initial Pass/Fail: Fail Overall Compliance: No Severity Score: 12.5

## Field Measurements/Component Compliance

Street 1 Name FIDDLELEAF CT
Stop Condition-Street 2 StopSign
Street 2 Name LEAF PLUM DR
Stop Condition-Street 1 None

Possible Solutions:

Remove & Replace Curb Ramp With Two New Directional Ramps or Equivalent.