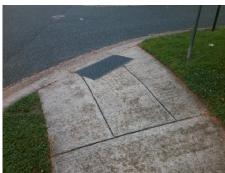

## Access Compliance Report Public Rights-of-Way (Curb Ramps)

Intersection ID: 31743 Main Street: FIDDLELEAF\_CT Cross Street: LEAF\_PLUM\_DR Location: SE

ADA ID: 4287B0882638 Ramp Type: PerpDiag Initial Pass/Fail: Fail Overall Compliance: No Severity Score: 12.5

## Field Measurements/Component Compliance

Street 1 Name FIDDLELEAF CT
Stop Condition-Street 2 StopSign
Street 2 Name LEAF PLUM DR
Stop Condition-Street 1 None

Possible Solutions:

Remove & Replace Curb Ramp With Two New Directional Ramps or Equivalent.