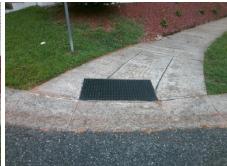

## Access Compliance Report Public Rights-of-Way (Curb Ramps)

Intersection ID: 31743 Main Street: FIDDLELEAF\_CT Cross Street: LEAF\_PLUM\_DR Location: SE

ADA ID: 4287B0882638 Ramp Type: PerpDiag Initial Pass/Fail: Fail Overall Compliance: No Severity Score: 12.5

## Field Measurements/Component Compliance

Street 1 Name FIDDLELEAF CT
Stop Condition-Street 2 StopSign
Street 2 Name LEAF PLUM DR
Stop Condition-Street 1 None

Possible Solutions:

Remove & Replace Curb Ramp With Two New Directional Ramps or Equivalent.