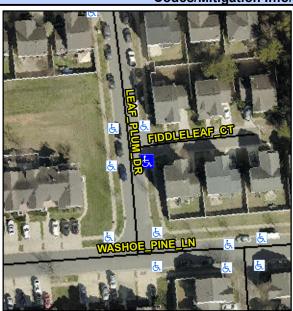

## Access Compliance Report Public Rights-of-Way (Curb Ramps)

Intersection ID: 31743 Main Street: FIDDLELEAF\_CT Cross Street: LEAF\_PLUM\_DR Location: SE

ADA ID: 4287B0882638 Ramp Type: PerpDiag Initial Pass/Fail: Fail Overall Compliance: No Severity Score: 12.5

## Field Measurements/Component Compliance

Street 1 Name FIDDLELEAF CT
Stop Condition-Street 2 StopSign
Street 2 Name LEAF PLUM DR
Stop Condition-Street 1 None

Possible Solutions:

Remove & Replace Curb Ramp With Two New Directional Ramps or Equivalent.