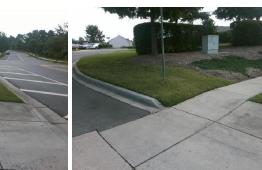

Painted X Walk2?

Flare Traversable RT?

Data

66.0

48.0

N/A

No

**RED CREST LN** Street 1 Name Stop Condition-Street 2 StopSign N/A Street 2 Name Stop Condition-Street 1 N/A Possible Solutions: Compliance Description N/A Remove & Replace Entire Ramp. Yes N/A N/A N/A N/A Surveyor Notes: N/A N/A N/A N/A N/A N/A PROW/ADA: N/A R304.2.2, R304.5.3 N/A N/A