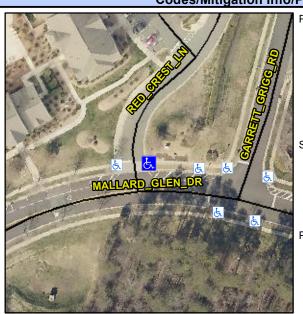

## **Access Compliance Report Public Rights-of-Way** (Curb Ramps)

Data

8.7

2.9

N/A

Good

Intersection ID: 48087 Main Street: RED CREST LN Cross Street: MALLARD GLEN DR Location: NE **Overall Compliance: No** ADA ID: 428D9939D986 Ramp Type: Perp Initial Pass/Fail: Fail Severity Score: 13.75