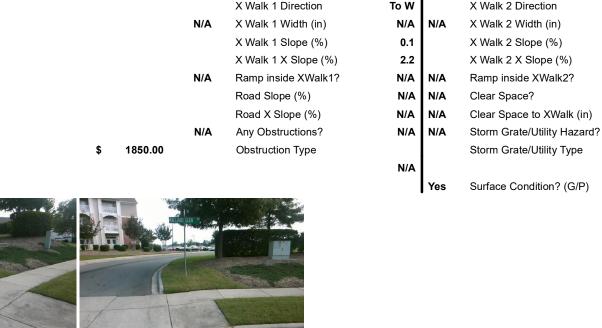

## Field Measurements/Component Compliance

No

No

N/A

Compliance Description

Ramp Slope (%)

Flare Type RT

Ramp XSlope (%)

Flare Slope RT (%)

**DWS Provided?** 

**DWS Contrast?** 

DWS Length (in)

DWS Full Width?

DWS Offset (in)

Gutter Slope (%)

Gutter X Slope (%)

Painted X Walk2?

Flare Traversable RT?

Data

66.0

48.0

N/A

No

**RED CREST LN** Street 1 Name Stop Condition-Street 2 StopSign N/A Street 2 Name Stop Condition-Street 1 N/A Possible Solutions: Compliance Description N/A Remove & Replace Entire Ramp. Yes N/A N/A N/A N/A Surveyor Notes: N/A N/A N/A N/A N/A N/A PROW/ADA: N/A R304.2.2, R304.5.3 N/A N/A

Total Cost:

Ramp Length (in)

Ramp Width (in)

Flare Slope LT (%)

Landing Length (in)

Landing Width (in)

Landing Slope (%)

Landing X Slope (%)

Landing Curb? (Y/N)

Shared Landing?

**Gutter Ponding?** 

Gutter Lip Ht (in)

Painted X Walk1?

Flare Traversable LT?

Flare Type LT