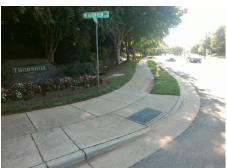

N/A

Good

Surface Condition? (G/P)

Intersection ID: 27404 Main Street: BALLANTYNE\_COMMONS\_PY Cross Street: MEADOW\_RUN\_LN Location: NE

ADA ID: 428E23A1CFD0 Ramp Type: Perp Initial Pass/Fail: Fail **Overall Compliance: No** Severity Score: 21.25