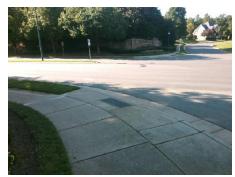

N/A

Good

Surface Condition? (G/P)

Intersection ID: 27404 Main Street: BALLANTYNE\_COMMONS\_PY Cross Street: MEADOW\_RUN\_LN Location: NE

ADA ID: 428E23A1CFD0 Ramp Type: Perp Initial Pass/Fail: Fail **Overall Compliance: No** Severity Score: 21.25