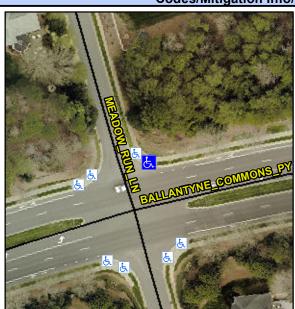

N/A

Good

Surface Condition? (G/P)

Intersection ID: 27404 Main Street: BALLANTYNE\_COMMONS\_PY Cross Street: MEADOW\_RUN\_LN Location: NE

ADA ID: 428E23A1CFD0 Ramp Type: Perp Initial Pass/Fail: Fail **Overall Compliance: No** Severity Score: 21.25