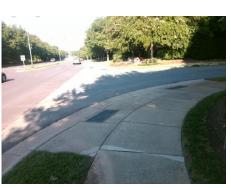

N/A

Good

Surface Condition? (G/P)

Intersection ID: 27404 Main Street: BALLANTYNE\_COMMONS\_PY Cross Street: MEADOW\_RUN\_LN Location: NE

ADA ID: 428E23A1CFD0 Ramp Type: Perp Initial Pass/Fail: Fail **Overall Compliance: No** Severity Score: 21.25