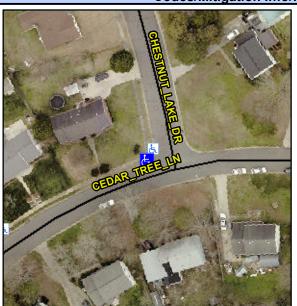

## **Access Compliance Report Public Rights-of-Way** (Curb Ramps)

Intersection ID: 16540 Main Street: CEDAR\_TREE\_LN Cross Street: CHESTNUT\_LAKE\_DR Location: NW Initial Pass/Fail: Fail ADA ID: 4291F72BC61D Ramp Type: Perp **Overall Compliance: No Severity Score:** 50