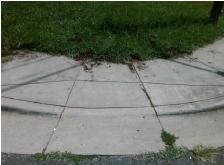

Flare Traversable LT?

Flare Type LT

Ramp XSlope LT (%)

Street 1 Name None Stop Condition-Street 1 PINE ST N/A Street 2 Name Stop Condition-Street 2 N/A

Possible Solutions: Compliance Description N/A Remove & Replace Entire Ramp. No No No N/A No Surveyor Notes: N/A RT RP < 5% N/A N/A N/A N/A PROW/ADA: N/A Not Found, R304.5.1, R304.5.1, N/A R304.5.3, R304.3.2 N/A N/A N/A N/A N/A