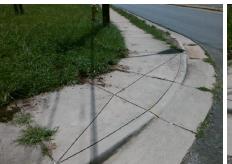

Flare Traversable LT?

Flare Type LT

Ramp XSlope LT (%)

Street 1 Name None Stop Condition-Street 1 PINE ST N/A Street 2 Name Stop Condition-Street 2 N/A

Possible Solutions: Compliance Description N/A Remove & Replace Entire Ramp. No No No N/A No Surveyor Notes: N/A RT RP < 5% N/A N/A N/A N/A PROW/ADA: N/A Not Found, R304.5.1, R304.5.1, N/A R304.5.3, R304.3.2 N/A N/A N/A N/A N/A