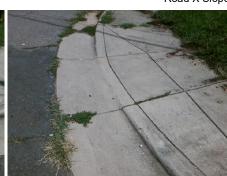

Flare Traversable LT?

Flare Type LT

Ramp XSlope LT (%)

Street 1 Name None Stop Condition-Street 1 PINE ST N/A Street 2 Name Stop Condition-Street 2 N/A

Possible Solutions: Compliance Description N/A Remove & Replace Entire Ramp. No No No N/A No Surveyor Notes: N/A RT RP < 5% N/A N/A N/A N/A PROW/ADA: N/A Not Found, R304.5.1, R304.5.1, N/A R304.5.3, R304.3.2 N/A N/A N/A N/A N/A