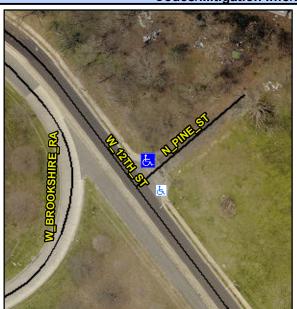

iance: No** ADA ID: 4297FE790919 Ramp Type: Combination2 **Severity Score:** 55

**Codes/Mitigation Info/Possible Solution** 

## **Field Measurements/Component Compliance**

N/A

N/A

N/A

N/A

Yes

No

N/A

N/A

N/A

N/A

N/A

N/A N/A

Compliance Description

Ramp Length RT (in)

Ramp Width RT (in)

Ramp Slope RT (%)

Ramp Slope (%)

Ramp XSlope (%)

Flare Slope RT (%)

DWS Provided?

**DWS Contrast?** 

DWS Length (in)

Curb Slope (%)

Flare Traversable RT?

Flare Type RT

Ramp XSlope RT (%)

Data

50.5

34.5

10.1

7.0

24.5

43.0

N/A

N/A

N/A

N/A

N/A

Ramp Length LT (in)

Ramp Width LT (in)

Ramp Slope LT (%)

Ramp Length (in)

Ramp Width (in)

Flare Slope LT (%)

Landing Length (in)

Landing Width (in)

Landing Slope (%)

Flare Traversable LT?

Flare Type LT

Ramp XSlope LT (%)



Street 1 Name None Stop Condition-Street 1 PINE ST N/A Street 2 Name Stop Condition-Street 2 N/A

Possible Solutions: Compliance Description N/A Remove & Replace Entire Ramp. No No No N/A No Surveyor Notes: N/A RT RP < 5% N/A N/A N/A N/A PROW/ADA: N/A Not Found, R304.5.1, R304.5.1, N/A R304.5.3, R304.3.2 N/A N/A N/A N/A N/A





Total Cost:



N/A

1600.00

| •         | Landing Clope (70)   | 11//  | 14/7 | DWO Longui (III)            | 14//- |
|-----------|----------------------|-------|------|-----------------------------|-------|
|           | Landing X Slope (%)  | N/A   | N/A  | DWS Full Width?             | N/A   |
|           | Landing Curb? (Y/N)  | N/A   | N/A  | DWS Offset (in)             | N/A   |
|           | Shared Landing?      | N/A   |      |