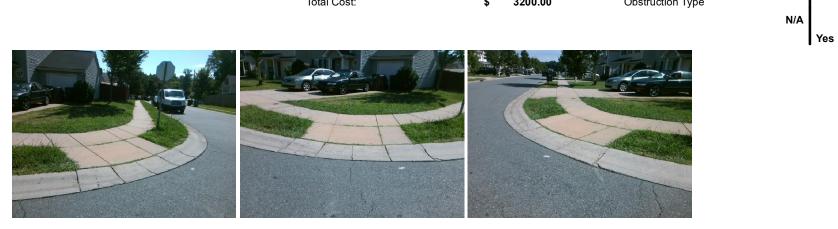

## Access Compliance Report Public Rights-of-Way (Curb Ramps)

| Intersection ID: 45439 Main St             |                     | reet: HENDERSON_OAKS_DR      | Cross   | Cross Street: HENDERSON_VALLEY_LN            |                       |            |                             | Location:                   | NE    |
|--------------------------------------------|---------------------|------------------------------|---------|----------------------------------------------|-----------------------|------------|-----------------------------|-----------------------------|-------|
| ADA ID: 429A2B60C810 Ramp T                |                     | Гуре: PerpDiag lı            |         | itial Pass/Fail: Fail Overall Compliance: No |                       |            |                             | o Severity Score:           | 21.25 |
| Codes/Mitigation Info/Possible Solution    |                     |                              |         | Field Measurements/Component Compliance      |                       |            |                             |                             |       |
|                                            | -                   | Possible Solutions:          |         | Compliance Description                       |                       |            | Data Compliance Description |                             | Data  |
|                                            |                     | Remove & Replace Curb Ramp   | With    | N/A                                          | Ramp Length (in)      | 49.0       | No                          | Ramp Slope (%)              | 9.5   |
|                                            |                     | Two New Directional Ramps or |         | No                                           | Ramp Width (in)       | 47.0       | Yes                         | Ramp XSlope (%)             | 1.1   |
|                                            |                     | Equivalent.                  |         | N/A                                          | Flare Type LT         | N/A        | N/A                         | Flare Type RT               | N/A   |
|                                            |                     |                              |         | N/A                                          | Flare Slope LT (%)    | N/A        | N/A                         | Flare Slope RT (%)          | N/A   |
|                                            | 14.                 | 2                            |         | N/A                                          | Flare Traversable LT? | N/A        | N/A                         | Flare Traversable RT?       | N/A   |
|                                            |                     |                              |         | N/A                                          | Landing Length (in)   | N/A        | N/A                         | DWS Provided?               | N/A   |
|                                            |                     | Surveyor Notes:              |         | N/A                                          | Landing Width (in)    | N/A        | N/A                         | DWS Contrast?               | N/A   |
|                                            | PER PRON VALLEY FIL | N/A                          |         | N/A                                          | Landing Slope (%)     | N/A        | N/A                         | DWS Length (in)             | N/A   |
| State Internet                             | O HENDEMOCI         |                              |         | N/A                                          | Landing X Slope (%)   | N/A        | N/A                         | DWS Full Width?             | N/A   |
| PROW/ADA:<br>Not Found, R304.5.1, R304.2.2 |                     |                              |         | N/A                                          | Landing Curb? (Y/N)   | N/A        | N/A                         | DWS Offset (in)             | N/A   |
|                                            |                     |                              |         | N/A                                          | Shared Landing?       | N/A        |                             |                             |       |
|                                            |                     |                              |         | N/A                                          | Gutter Ponding?       | N/A        | N/A                         | Gutter Slope (%)            | N/A   |
|                                            |                     |                              |         | N/A                                          | Gutter Lip Ht (in)    | N/A        | N/A                         | Gutter X Slope (%)          | N/A   |
|                                            |                     |                              |         | N/A                                          | Painted X Walk1?      | No         | N/A                         | Painted X Walk2?            | No    |
|                                            |                     |                              |         |                                              | X Walk 1 Direction    | To W       |                             | X Walk 2 Direction          | To S  |
|                                            |                     |                              |         | N/A                                          | X Walk 1 Width (in)   | N/A        | N/A                         | X Walk 2 Width (in)         | N/A   |
| Street 1 Name                              | HENDERSON OAKS DR   | •                            |         |                                              | X Walk 1 Slope (%)    | 2.8        |                             | X Walk 2 Slope (%)          | 1.4   |
| Stop Condition-Street 2                    | None                |                              |         |                                              | X Walk 1 X Slope (%)  | 1.8        |                             | X Walk 2 X Slope (%)        | 1.8   |
| Street 2 Name                              | HENDERSIN VALLEY LN |                              |         | N/A                                          | Ramp inside XWalk1?   | N/A        | N/A                         | Ramp inside XWalk2?         | N/A   |
| Stop Condition-Street 1                    | StopSign            |                              |         |                                              | Road Slope (%)        | 0.1        | N/A                         | Clear Space?                | N/A   |
|                                            | Copoign             |                              |         |                                              | Road X Slope (%)      | 4.3        | N/A                         | Clear Space to XWalk (in)   | N/A   |
|                                            |                     |                              |         | N/A                                          | Any Obstructions?     | 4.3<br>N/A | N/A                         | Storm Grate/Utility Hazard? | N/A   |
|                                            |                     | Total Cost: \$               | 3200.00 | 11/1                                         | Obstruction Type      | 104        |                             | Storm Grate/Utility Type    | 1975  |
|                                            |                     |                              |         |                                              |                       | N/A        |                             | etern orate/ounty type      | N/A   |
|                                            |                     |                              |         |                                              |                       | IN/A       | 1                           |                             | 11/1  |