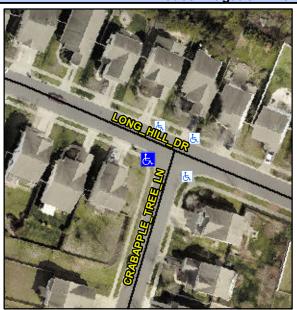

## Access Compliance Report Public Rights-of-Way (Curb Ramps)

N/A

Good

Intersection ID: 45784 Main Street: CRABAPPLE\_TREE\_LN Cross Street: LONG\_HILL\_DR Location: W

ADA ID: 429F0532E786 Ramp Type: PerpDiag Initial Pass/Fail: Fail Overall Compliance: No Severity Score: 22.5

## Field Measurements/Component Compliance

Street 1 Name CRABAPPLE TREE LN
Stop Condition-Street 2 StopSign
Street 2 Name LONG HILL DR
Stop Condition-Street 1 None

Possible Solutions:

Remove & Replace Curb Ramp With Two New Directional Ramps or Equivalent.