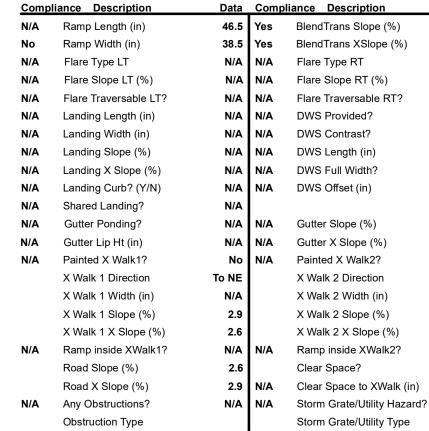

## Field Measurements/Component Compliance

**MARCUS CT** Street 1 Name Stop Condition-Street 1 Street 2 Name Stop Condition-Street 2

Remove & Replace Curb Ramp With Two New Directional Ramps or Equivalent.

Surveyor Notes:

N/A

PROW/ADA:

Not Found, R304.5.1

StopSign N/A N/A Total Cost:

N/A

Yes

No

Surface Condition? (G/P)

Curb Slope (%)

3200.00