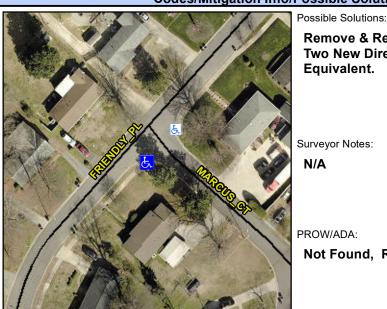

## **Access Compliance Report Public Rights-of-Way** (Curb Ramps)

Data

4.8

1.7

N/A

Good

19.0

Intersection ID: 7779 Main Street: FRIENDLY PL **Cross Street: MARCUS CT** Location: S **Overall Compliance: No Severity Score:** ADA ID: 42A5333E3F7F Ramp Type: BlendTrans1 Initial Pass/Fail: Fail 8.75