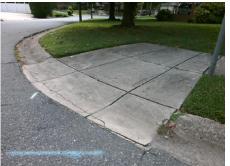

## Field Measurements/Component Compliance

**MARCUS CT** Street 1 Name Stop Condition-Street 1 Street 2 Name Stop Condition-Street 2

Remove & Replace Curb Ramp With Two New Directional Ramps or Equivalent.