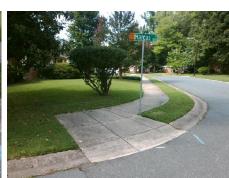

## **Access Compliance Report Public Rights-of-Way** (Curb Ramps)

Data

4.8

1.7

N/A

Good

19.0

Intersection ID: 7779 Main Street: FRIENDLY PL **Cross Street: MARCUS CT** Location: S **Overall Compliance: No Severity Score:** ADA ID: 42A5333E3F7F Ramp Type: BlendTrans1 Initial Pass/Fail: Fail 8.75

## Field Measurements/Component Compliance

**MARCUS CT** Street 1 Name Stop Condition-Street 1 Street 2 Name Stop Condition-Street 2

Remove & Replace Curb Ramp With Two New Directional Ramps or Equivalent.

Surveyor Notes:

N/A

PROW/ADA:

Not Found, R304.5.1

StopSign N/A N/A Total Cost:

N/A

Yes

No

Surface Condition? (G/P)

Curb Slope (%)

3200.00