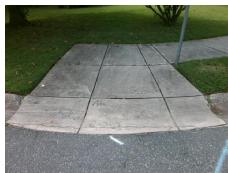

## Field Measurements/Component Compliance

**MARCUS CT** Street 1 Name Stop Condition-Street 1 Street 2 Name Stop Condition-Street 2

Remove & Replace Curb Ramp With Two New Directional Ramps or Equivalent.