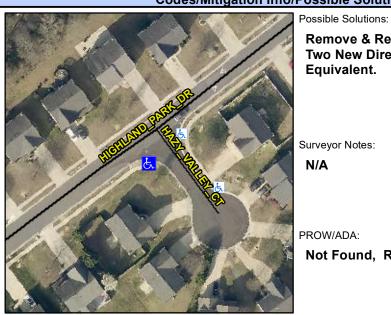

## Access Compliance Report Public Rights-of-Way (Curb Ramps)

Intersection ID: 29117 Main Street: HAZY\_VALLEY\_CT Cross Street: HIGHLAND\_PARK\_DR Location: S

ADA ID: 42A5893F5C80 Ramp Type: PerpDiag Initial Pass/Fail: Fail Overall Compliance: No Severity Score: 21.25

## Field Measurements/Component Compliance

Street 1 Name
Stop Condition-Street 2
Street 2 Name
Stop Condition-Street 1

HAZY VALLEY CT StopSign HIGHLAND PARK DR None Remove & Replace Curb Ramp With Two New Directional Ramps or Equivalent.