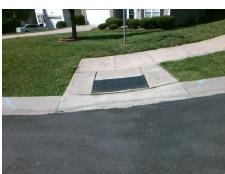

## Field Measurements/Component Compliance

Street 1 Name
Stop Condition-Street 2
Street 2 Name
Stop Condition-Street 1

HAZY VALLEY CT StopSign HIGHLAND PARK DR None Remove & Replace Curb Ramp With Two New Directional Ramps or Equivalent.

Surveyor Notes:
N/A

PROW/ADA:
Not Found, R304.5.1, R304.5.3

Total Cost: \$ 3200.00

| Field Measurements/Component Compilance |                       |       |                        |                             |      |
|-----------------------------------------|-----------------------|-------|------------------------|-----------------------------|------|
| Compliance Description                  |                       | Data  | Compliance Description |                             | Data |
| N/A                                     | Ramp Length (in)      | 48.0  | Yes                    | Ramp Slope (%)              | 7.6  |
| No                                      | Ramp Width (in)       | 45.0  | No                     | Ramp XSlope (%)             | 6.4  |
| N/A                                     | Flare Type LT         | N/A   | N/A                    | Flare Type RT               | N/A  |
| N/A                                     | Flare Slope LT (%)    | N/A   | N/A                    | Flare Slope RT (%)          | N/A  |
| N/A                                     | Flare Traversable LT? | N/A   | N/A                    | Flare Traversable RT?       | N/A  |
| N/A                                     | Landing Length (in)   | N/A   | N/A                    | DWS Provided?               | N/A  |
| N/A                                     | Landing Width (in)    | N/A   | N/A                    | DWS Contrast?               | N/A  |
| N/A                                     | Landing Slope (%)     | N/A   | N/A                    | DWS Length (in)             | N/A  |
| N/A                                     | Landing X Slope (%)   | N/A   | N/A                    | DWS Full Width?             | N/A  |
| N/A                                     | Landing Curb? (Y/N)   | N/A   | N/A                    | DWS Offset (in)             | N/A  |
| N/A                                     | Shared Landing?       | N/A   |                        |                             |      |
| N/A                                     | Gutter Ponding?       | N/A   | N/A                    | Gutter Slope (%)            | N/A  |
| N/A                                     | Gutter Lip Ht (in)    | N/A   | N/A                    | Gutter X Slope (%)          | N/A  |
| N/A                                     | Painted X Walk1?      | No    | N/A                    | Painted X Walk2?            | No   |
|                                         | X Walk 1 Direction    | To NE |                        | X Walk 2 Direction          | To N |
| N/A                                     | X Walk 1 Width (in)   | N/A   | N/A                    | X Walk 2 Width (in)         | N/A  |
|                                         | X Walk 1 Slope (%)    | 2.2   |                        | X Walk 2 Slope (%)          | 9.0  |
|                                         | X Walk 1 X Slope (%)  | 9.0   |                        | X Walk 2 X Slope (%)        | 0.1  |
| N/A                                     | Ramp inside XWalk1?   | N/A   | N/A                    | Ramp inside XWalk2?         | N/A  |
|                                         | Road Slope (%)        | 5.7   | N/A                    | Clear Space?                | N/A  |
|                                         | Road X Slope (%)      | 6.3   | N/A                    | Clear Space to XWalk (in)   | N/A  |
| N/A                                     | Any Obstructions?     | N/A   | N/A                    | Storm Grate/Utility Hazard? | N/A  |
|                                         | Obstruction Type      |       |                        | Storm Grate/Utility Type    |      |
|                                         |                       | N/A   |                        |                             | N/A  |
|                                         |                       |       | Yes                    | Surface Condition? (G/P)    | Good |