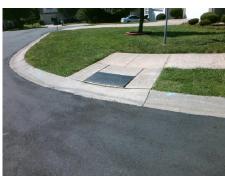

## Field Measurements/Component Compliance

Street 1 Name
Stop Condition-Street 2
Street 2 Name
Stop Condition-Street 1

HAZY VALLEY CT StopSign HIGHLAND PARK DR None Remove & Replace Curb Ramp With Two New Directional Ramps or Equivalent.

Surveyor Notes:
N/A

PROW/ADA:
Not Found, R304.5.1, R304.5.3

Total Cost: \$ 3200.00

| Field Measurements/Component Compilance |                       |       |                        |                             |      |
|-----------------------------------------|-----------------------|-------|------------------------|-----------------------------|------|
| Compliance Description                  |                       | Data  | Compliance Description |                             | Data |
| N/A                                     | Ramp Length (in)      | 48.0  | Yes                    | Ramp Slope (%)              | 7.6  |
| No                                      | Ramp Width (in)       | 45.0  | No                     | Ramp XSlope (%)             | 6.4  |
| N/A                                     | Flare Type LT         | N/A   | N/A                    | Flare Type RT               | N/A  |
| N/A                                     | Flare Slope LT (%)    | N/A   | N/A                    | Flare Slope RT (%)          | N/A  |
| N/A                                     | Flare Traversable LT? | N/A   | N/A                    | Flare Traversable RT?       | N/A  |
| N/A                                     | Landing Length (in)   | N/A   | N/A                    | DWS Provided?               | N/A  |
| N/A                                     | Landing Width (in)    | N/A   | N/A                    | DWS Contrast?               | N/A  |
| N/A                                     | Landing Slope (%)     | N/A   | N/A                    | DWS Length (in)             | N/A  |
| N/A                                     | Landing X Slope (%)   | N/A   | N/A                    | DWS Full Width?             | N/A  |
| N/A                                     | Landing Curb? (Y/N)   | N/A   | N/A                    | DWS Offset (in)             | N/A  |
| N/A                                     | Shared Landing?       | N/A   |                        |                             |      |
| N/A                                     | Gutter Ponding?       | N/A   | N/A                    | Gutter Slope (%)            | N/A  |
| N/A                                     | Gutter Lip Ht (in)    | N/A   | N/A                    | Gutter X Slope (%)          | N/A  |
| N/A                                     | Painted X Walk1?      | No    | N/A                    | Painted X Walk2?            | No   |
|                                         | X Walk 1 Direction    | To NE |                        | X Walk 2 Direction          | To N |
| N/A                                     | X Walk 1 Width (in)   | N/A   | N/A                    | X Walk 2 Width (in)         | N/A  |
|                                         | X Walk 1 Slope (%)    | 2.2   |                        | X Walk 2 Slope (%)          | 9.0  |
|                                         | X Walk 1 X Slope (%)  | 9.0   |                        | X Walk 2 X Slope (%)        | 0.1  |
| N/A                                     | Ramp inside XWalk1?   | N/A   | N/A                    | Ramp inside XWalk2?         | N/A  |
|                                         | Road Slope (%)        | 5.7   | N/A                    | Clear Space?                | N/A  |
|                                         | Road X Slope (%)      | 6.3   | N/A                    | Clear Space to XWalk (in)   | N/A  |
| N/A                                     | Any Obstructions?     | N/A   | N/A                    | Storm Grate/Utility Hazard? | N/A  |
|                                         | Obstruction Type      |       |                        | Storm Grate/Utility Type    |      |
|                                         |                       | N/A   |                        |                             | N/A  |
|                                         |                       |       | Yes                    | Surface Condition? (G/P)    | Good |