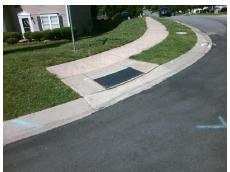

## Field Measurements/Component Compliance

Street 1 Name
Stop Condition-Street 2
Street 2 Name
Stop Condition-Street 1

HAZY VALLEY CT StopSign HIGHLAND PARK DR None Remove & Replace Curb Ramp With Two New Directional Ramps or Equivalent.

Surveyor Notes:
N/A

PROW/ADA:
Not Found, R304.5.1, R304.5.3

Total Cost: \$ 3200.00

| Field Measurements/Component Compilance |                       |       |                        |                             |      |
|-----------------------------------------|-----------------------|-------|------------------------|-----------------------------|------|
| Compliance Description                  |                       | Data  | Compliance Description |                             | Data |
| N/A                                     | Ramp Length (in)      | 48.0  | Yes                    | Ramp Slope (%)              | 7.6  |
| No                                      | Ramp Width (in)       | 45.0  | No                     | Ramp XSlope (%)             | 6.4  |
| N/A                                     | Flare Type LT         | N/A   | N/A                    | Flare Type RT               | N/A  |
| N/A                                     | Flare Slope LT (%)    | N/A   | N/A                    | Flare Slope RT (%)          | N/A  |
| N/A                                     | Flare Traversable LT? | N/A   | N/A                    | Flare Traversable RT?       | N/A  |
| N/A                                     | Landing Length (in)   | N/A   | N/A                    | DWS Provided?               | N/A  |
| N/A                                     | Landing Width (in)    | N/A   | N/A                    | DWS Contrast?               | N/A  |
| N/A                                     | Landing Slope (%)     | N/A   | N/A                    | DWS Length (in)             | N/A  |
| N/A                                     | Landing X Slope (%)   | N/A   | N/A                    | DWS Full Width?             | N/A  |
| N/A                                     | Landing Curb? (Y/N)   | N/A   | N/A                    | DWS Offset (in)             | N/A  |
| N/A                                     | Shared Landing?       | N/A   |                        |                             |      |
| N/A                                     | Gutter Ponding?       | N/A   | N/A                    | Gutter Slope (%)            | N/A  |
| N/A                                     | Gutter Lip Ht (in)    | N/A   | N/A                    | Gutter X Slope (%)          | N/A  |
| N/A                                     | Painted X Walk1?      | No    | N/A                    | Painted X Walk2?            | No   |
|                                         | X Walk 1 Direction    | To NE |                        | X Walk 2 Direction          | To N |
| N/A                                     | X Walk 1 Width (in)   | N/A   | N/A                    | X Walk 2 Width (in)         | N/A  |
|                                         | X Walk 1 Slope (%)    | 2.2   |                        | X Walk 2 Slope (%)          | 9.0  |
|                                         | X Walk 1 X Slope (%)  | 9.0   |                        | X Walk 2 X Slope (%)        | 0.1  |
| N/A                                     | Ramp inside XWalk1?   | N/A   | N/A                    | Ramp inside XWalk2?         | N/A  |
|                                         | Road Slope (%)        | 5.7   | N/A                    | Clear Space?                | N/A  |
|                                         | Road X Slope (%)      | 6.3   | N/A                    | Clear Space to XWalk (in)   | N/A  |
| N/A                                     | Any Obstructions?     | N/A   | N/A                    | Storm Grate/Utility Hazard? | N/A  |
|                                         | Obstruction Type      |       |                        | Storm Grate/Utility Type    |      |
|                                         |                       | N/A   |                        |                             | N/A  |
|                                         |                       |       | Yes                    | Surface Condition? (G/P)    | Good |