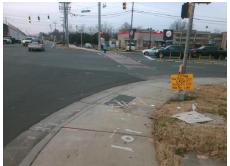

## **Access Compliance Report Public Rights-of-Way** (Curb Ramps)

Intersection ID: 17555 Main Street: E\_WOODLAWN\_RD Cross Street: OLD\_PINEVILLE\_RD Location: NW **Overall Compliance: No** ADA ID: 42AA90353E73 Ramp Type: Para Initial Pass/Fail: Fail **Severity Score:** 25

Total Cost: 1600.00

| Field Measurements/Component Compliance |                      |      |      |                             |      |  |  |
|-----------------------------------------|----------------------|------|------|-----------------------------|------|--|--|
| Compliance Description                  |                      | Data | Comp | liance Description          | Data |  |  |
| N/A                                     | Ramp Length LT (in)  | 68.0 | N/A  | Ramp Length RT (in)         | 48.0 |  |  |
| Yes                                     | Ramp Width LT (in)   | 71.0 | Yes  | Ramp Width RT (in)          | 71.0 |  |  |
| Yes                                     | Ramp Slope LT (%)    | 1.6  | No   | Ramp Slope RT (%)           | 13.9 |  |  |
| Yes                                     | Ramp XSlope LT (%)   | 0.4  | Yes  | Ramp XSlope RT (%)          | 0.2  |  |  |
| N/A                                     | Landing Length (in)  | N/A  | N/A  | DWS Provided?               | N/A  |  |  |
| N/A                                     | Landing Width (in)   | N/A  | N/A  | DWS Contrast?               | N/A  |  |  |
| N/A                                     | Landing Slope (%)    | N/A  | N/A  | DWS Length (in)             | N/A  |  |  |
| N/A                                     | Landing X Slope (%)  | N/A  | N/A  | DWS Full Width?             | N/A  |  |  |
| N/A                                     | Landing Curb? (Y/N)  | N/A  | N/A  | DWS Offset (in)             | N/A  |  |  |
| N/A                                     | Shared Landing?      | N/A  |      |                             |      |  |  |
| N/A                                     | Gutter Ponding?      | N/A  | N/A  | Gutter Slope (%)            | N/A  |  |  |
| N/A                                     | Gutter Lip Ht (in)   | N/A  | N/A  | Gutter X Slope (%)          | N/A  |  |  |
| N/A                                     | Painted X Walk1?     | No   | N/A  | Painted X Walk2?            | N/A  |  |  |
|                                         | X Walk 1 Direction   | To E |      | X Walk 2 Direction          | N/A  |  |  |
| N/A                                     | X Walk 1 Width (in)  | N/A  | N/A  | X Walk 2 Width (in)         | N/A  |  |  |
|                                         | X Walk 1 Slope (%)   | 2.5  |      | X Walk 2 Slope (%)          | N/A  |  |  |
|                                         | X Walk 1 X Slope (%) | 1.8  |      | X Walk 2 X Slope (%)        | N/A  |  |  |
| N/A                                     | Ramp inside XWalk1?  | N/A  | N/A  | Ramp inside XWalk2?         | N/A  |  |  |
|                                         | Road Slope (%)       | N/A  | N/A  | Clear Space?                | N/A  |  |  |
|                                         | Road X Slope (%)     | N/A  | N/A  | Clear Space to XWalk (in)   | N/A  |  |  |
| N/A                                     | Any Obstructions?    | N/A  | N/A  | Storm Grate/Utility Hazard? | N/A  |  |  |
|                                         | Obstruction Type     |      |      | Storm Grate/Utility Type    |      |  |  |
|                                         |                      | N/A  |      |                             | N/A  |  |  |
|                                         |                      |      | Yes  | Surface Condition? (G/P)    | Good |  |  |
|                                         |                      |      | N/A  | Curb Slope (%)              | 9.1  |  |  |
| 47                                      |                      |      |      |                             |      |  |  |