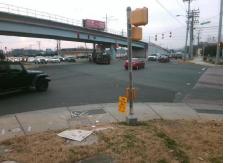

## **Access Compliance Report Public Rights-of-Way** (Curb Ramps)

Intersection ID: 17555 Main Street: E\_WOODLAWN\_RD Cross Street: OLD\_PINEVILLE\_RD Location: NW **Overall Compliance: No** ADA ID: 42AA90353E73 Ramp Type: Para Initial Pass/Fail: Fail **Severity Score:** 25

Total Cost: 1600.00

| Field Measurements/Component Compliance |                      |      |      |                             |      |  |  |
|-----------------------------------------|----------------------|------|------|-----------------------------|------|--|--|
| Compliance Description                  |                      | Data | Comp | liance Description          | Data |  |  |
| N/A                                     | Ramp Length LT (in)  | 68.0 | N/A  | Ramp Length RT (in)         | 48.0 |  |  |
| Yes                                     | Ramp Width LT (in)   | 71.0 | Yes  | Ramp Width RT (in)          | 71.0 |  |  |
| Yes                                     | Ramp Slope LT (%)    | 1.6  | No   | Ramp Slope RT (%)           | 13.9 |  |  |
| Yes                                     | Ramp XSlope LT (%)   | 0.4  | Yes  | Ramp XSlope RT (%)          | 0.2  |  |  |
| N/A                                     | Landing Length (in)  | N/A  | N/A  | DWS Provided?               | N/A  |  |  |
| N/A                                     | Landing Width (in)   | N/A  | N/A  | DWS Contrast?               | N/A  |  |  |
| N/A                                     | Landing Slope (%)    | N/A  | N/A  | DWS Length (in)             | N/A  |  |  |
| N/A                                     | Landing X Slope (%)  | N/A  | N/A  | DWS Full Width?             | N/A  |  |  |
| N/A                                     | Landing Curb? (Y/N)  | N/A  | N/A  | DWS Offset (in)             | N/A  |  |  |
| N/A                                     | Shared Landing?      | N/A  |      |                             |      |  |  |
| N/A                                     | Gutter Ponding?      | N/A  | N/A  | Gutter Slope (%)            | N/A  |  |  |
| N/A                                     | Gutter Lip Ht (in)   | N/A  | N/A  | Gutter X Slope (%)          | N/A  |  |  |
| N/A                                     | Painted X Walk1?     | No   | N/A  | Painted X Walk2?            | N/A  |  |  |
|                                         | X Walk 1 Direction   | To E |      | X Walk 2 Direction          | N/A  |  |  |
| N/A                                     | X Walk 1 Width (in)  | N/A  | N/A  | X Walk 2 Width (in)         | N/A  |  |  |
|                                         | X Walk 1 Slope (%)   | 2.5  |      | X Walk 2 Slope (%)          | N/A  |  |  |
|                                         | X Walk 1 X Slope (%) | 1.8  |      | X Walk 2 X Slope (%)        | N/A  |  |  |
| N/A                                     | Ramp inside XWalk1?  | N/A  | N/A  | Ramp inside XWalk2?         | N/A  |  |  |
|                                         | Road Slope (%)       | N/A  | N/A  | Clear Space?                | N/A  |  |  |
|                                         | Road X Slope (%)     | N/A  | N/A  | Clear Space to XWalk (in)   | N/A  |  |  |
| N/A                                     | Any Obstructions?    | N/A  | N/A  | Storm Grate/Utility Hazard? | N/A  |  |  |
|                                         | Obstruction Type     |      |      | Storm Grate/Utility Type    |      |  |  |
|                                         |                      | N/A  |      |                             | N/A  |  |  |
|                                         |                      |      | Yes  | Surface Condition? (G/P)    | Good |  |  |
|                                         |                      |      | N/A  | Curb Slope (%)              | 9.1  |  |  |
| 47                                      |                      |      |      |                             |      |  |  |