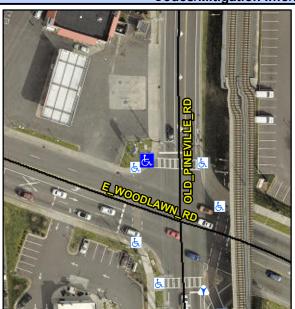

## **Access Compliance Report Public Rights-of-Way** (Curb Ramps)

Intersection ID: 17555 Main Street: E\_WOODLAWN\_RD Cross Street: OLD\_PINEVILLE\_RD Location: NW **Overall Compliance: No** ADA ID: 42AA90353E73 Ramp Type: Para Initial Pass/Fail: Fail **Severity Score:** 25