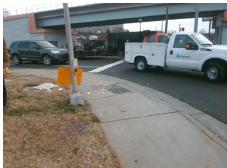

## **Access Compliance Report Public Rights-of-Way** (Curb Ramps)

Intersection ID: 17555 Main Street: E\_WOODLAWN\_RD Cross Street: OLD\_PINEVILLE\_RD Location: NW **Overall Compliance: No** ADA ID: 42AA90353E73 Ramp Type: Para Initial Pass/Fail: Fail **Severity Score:** 25

Total Cost: 1600.00

| Field Measurements/Component Compliance |                      |      |      |                             |      |  |  |
|-----------------------------------------|----------------------|------|------|-----------------------------|------|--|--|
| Compliance Description                  |                      | Data | Comp | liance Description          | Data |  |  |
| N/A                                     | Ramp Length LT (in)  | 68.0 | N/A  | Ramp Length RT (in)         | 48.0 |  |  |
| Yes                                     | Ramp Width LT (in)   | 71.0 | Yes  | Ramp Width RT (in)          | 71.0 |  |  |
| Yes                                     | Ramp Slope LT (%)    | 1.6  | No   | Ramp Slope RT (%)           | 13.9 |  |  |
| Yes                                     | Ramp XSlope LT (%)   | 0.4  | Yes  | Ramp XSlope RT (%)          | 0.2  |  |  |
| N/A                                     | Landing Length (in)  | N/A  | N/A  | DWS Provided?               | N/A  |  |  |
| N/A                                     | Landing Width (in)   | N/A  | N/A  | DWS Contrast?               | N/A  |  |  |
| N/A                                     | Landing Slope (%)    | N/A  | N/A  | DWS Length (in)             | N/A  |  |  |
| N/A                                     | Landing X Slope (%)  | N/A  | N/A  | DWS Full Width?             | N/A  |  |  |
| N/A                                     | Landing Curb? (Y/N)  | N/A  | N/A  | DWS Offset (in)             | N/A  |  |  |
| N/A                                     | Shared Landing?      | N/A  |      |                             |      |  |  |
| N/A                                     | Gutter Ponding?      | N/A  | N/A  | Gutter Slope (%)            | N/A  |  |  |
| N/A                                     | Gutter Lip Ht (in)   | N/A  | N/A  | Gutter X Slope (%)          | N/A  |  |  |
| N/A                                     | Painted X Walk1?     | No   | N/A  | Painted X Walk2?            | N/A  |  |  |
|                                         | X Walk 1 Direction   | To E |      | X Walk 2 Direction          | N/A  |  |  |
| N/A                                     | X Walk 1 Width (in)  | N/A  | N/A  | X Walk 2 Width (in)         | N/A  |  |  |
|                                         | X Walk 1 Slope (%)   | 2.5  |      | X Walk 2 Slope (%)          | N/A  |  |  |
|                                         | X Walk 1 X Slope (%) | 1.8  |      | X Walk 2 X Slope (%)        | N/A  |  |  |
| N/A                                     | Ramp inside XWalk1?  | N/A  | N/A  | Ramp inside XWalk2?         | N/A  |  |  |
|                                         | Road Slope (%)       | N/A  | N/A  | Clear Space?                | N/A  |  |  |
|                                         | Road X Slope (%)     | N/A  | N/A  | Clear Space to XWalk (in)   | N/A  |  |  |
| N/A                                     | Any Obstructions?    | N/A  | N/A  | Storm Grate/Utility Hazard? | N/A  |  |  |
|                                         | Obstruction Type     |      |      | Storm Grate/Utility Type    |      |  |  |
|                                         |                      | N/A  |      |                             | N/A  |  |  |
|                                         |                      |      | Yes  | Surface Condition? (G/P)    | Good |  |  |
|                                         |                      |      | N/A  | Curb Slope (%)              | 9.1  |  |  |
| 47                                      |                      |      |      |                             |      |  |  |