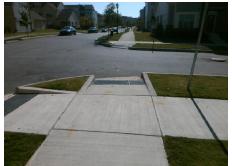

Intersection ID: 52450 Main Street: TRANQUIL\_OAK\_PL Cross Street: MOSS\_LN Location: NW

ADA ID: 42AAC7DBB106 Ramp Type: Directional1 Initial Pass/Fail: Fail Overall Compliance: No Severity Score: 12.5