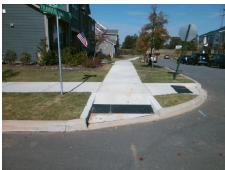

Intersection ID: 52450 Main Street: TRANQUIL\_OAK\_PL Cross Street: MOSS\_LN Location: NW

ADA ID: 42AAC7DBB106 Ramp Type: Directional1 Initial Pass/Fail: Fail Overall Compliance: No Severity Score: 12.5