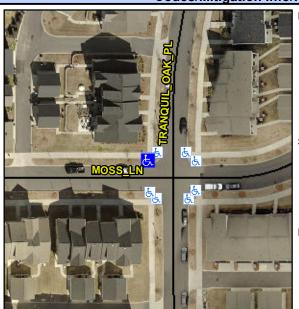

Intersection ID: 52450 Main Street: TRANQUIL\_OAK\_PL Cross Street: MOSS\_LN Location: NW

ADA ID: 42AAC7DBB106 Ramp Type: Directional1 Initial Pass/Fail: Fail Overall Compliance: No Severity Score: 12.5