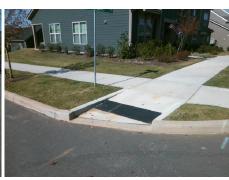

Intersection ID: 52450 Main Street: TRANQUIL\_OAK\_PL Cross Street: MOSS\_LN Location: NW

ADA ID: 42AAC7DBB106 Ramp Type: Directional1 Initial Pass/Fail: Fail Overall Compliance: No Severity Score: 12.5