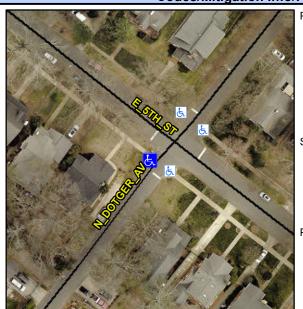

## **Access Compliance Report Public Rights-of-Way** (Curb Ramps)

Intersection ID: 14720 Main Street: E 5TH ST Cross Street: N DOTGER AV Location: W **Overall Compliance: No Severity Score: ADA ID: 42AB42FBC023** Ramp Type: Directional1 Initial Pass/Fail: Fail 12.5

## Field Measurements/Component Compliance

N DOTGER AV Street 1 Name Stop Condition-Street 1 StopSign N/A Street 2 Name Stop Condition-Street 2 N/A Possible Solutions: Remove & Replace Entire Ramp. Surveyor Notes: N/A PROW/ADA: N/A