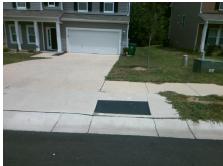

## Access Compliance Report Public Rights-of-Way (Curb Ramps)

Intersection ID: 51072Main Street:KEMPSFORD\_DRCross Street:GRICKLADE\_DRLocation:NWADA ID: 42AE6CD132FFRamp Type:PerpInitial Pass/Fail:FailOverall Compliance:NoSeverity Score:12.5

| 0     |
|-------|
| Compl |
| N/A   |
| Yes   |
| N/A   |
|       |

|  | - |
|--|---|
|  |   |
|  |   |

Total Cost:

1850.00

| Field Measurements/Component Compliance |                       |      |       |                             |      |  |  |
|-----------------------------------------|-----------------------|------|-------|-----------------------------|------|--|--|
| Comp                                    | liance Description    | Data | Compl | liance Description          | Data |  |  |
| N/A                                     | Ramp Length (in)      | 48.0 | No    | Ramp Slope (%)              | 11.6 |  |  |
| Yes                                     | Ramp Width (in)       | 48.0 | Yes   | Ramp XSlope (%)             | 1.6  |  |  |
| N/A                                     | Flare Type LT         | N/A  | N/A   | Flare Type RT               | N/A  |  |  |
| N/A                                     | Flare Slope LT (%)    | N/A  | N/A   | Flare Slope RT (%)          | N/A  |  |  |
| N/A                                     | Flare Traversable LT? | N/A  | N/A   | Flare Traversable RT?       | N/A  |  |  |
| N/A                                     | Landing Length (in)   | N/A  | N/A   | DWS Provided?               | N/A  |  |  |
| N/A                                     | Landing Width (in)    | N/A  | N/A   | DWS Contrast?               | N/A  |  |  |
| N/A                                     | Landing Slope (%)     | N/A  | N/A   | DWS Length (in)             | N/A  |  |  |
| N/A                                     | Landing X Slope (%)   | N/A  | N/A   | DWS Full Width?             | N/A  |  |  |
| N/A                                     | Landing Curb? (Y/N)   | N/A  | N/A   | DWS Offset (in)             | N/A  |  |  |
| N/A                                     | Shared Landing?       | N/A  |       |                             |      |  |  |
| N/A                                     | Gutter Ponding?       | N/A  | N/A   | Gutter Slope (%)            | N/A  |  |  |
| N/A                                     | Gutter Lip Ht (in)    | N/A  | N/A   | Gutter X Slope (%)          | N/A  |  |  |
| N/A                                     | Painted X Walk1?      | No   | N/A   | Painted X Walk2?            | N/A  |  |  |
|                                         | X Walk 1 Direction    | To S |       | X Walk 2 Direction          | N/A  |  |  |
| N/A                                     | X Walk 1 Width (in)   | N/A  | N/A   | X Walk 2 Width (in)         | N/A  |  |  |
|                                         | X Walk 1 Slope (%)    | 3.2  |       | X Walk 2 Slope (%)          | N/A  |  |  |
|                                         | X Walk 1 X Slope (%)  | 2.0  |       | X Walk 2 X Slope (%)        | N/A  |  |  |
| N/A                                     | Ramp inside XWalk1?   | N/A  | N/A   | Ramp inside XWalk2?         | N/A  |  |  |
|                                         | Road Slope (%)        | N/A  | N/A   | Clear Space?                | N/A  |  |  |
|                                         | Road X Slope (%)      | N/A  | N/A   | Clear Space to XWalk (in)   | N/A  |  |  |
| N/A                                     | Any Obstructions?     | N/A  | N/A   | Storm Grate/Utility Hazard? | N/A  |  |  |
|                                         | Obstruction Type      |      |       | Storm Grate/Utility Type    |      |  |  |
|                                         |                       | N/A  |       |                             | N/A  |  |  |
|                                         |                       |      | Yes   | Surface Condition? (G/P)    | Good |  |  |