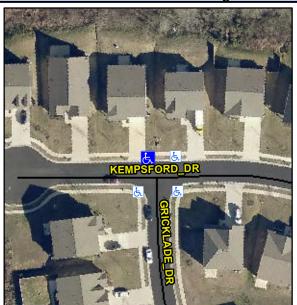

## Access Compliance Report Public Rights-of-Way (Curb Ramps)

Intersection ID: 51072Main Street:KEMPSFORD\_DRCross Street:GRICKLADE\_DRLocation:NWADA ID: 42AE6CD132FFRamp Type:PerpInitial Pass/Fail:FailOverall Compliance:NoSeverity Score:12.5