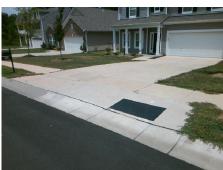

## Access Compliance Report Public Rights-of-Way (Curb Ramps)

Intersection ID: 51072Main Street:KEMPSFORD\_DRCross Street:GRICKLADE\_DRLocation:NWADA ID: 42AE6CD132FFRamp Type:PerpInitial Pass/Fail:FailOverall Compliance:NoSeverity Score:12.5

| 0     |
|-------|
| Compl |
| N/A   |
| Yes   |
| N/A   |
|       |

|  | - |
|--|---|
|  |   |
|  |   |

Total Cost:

1850.00

| Field Measurements/Component Compliance |                       |      |       |                             |      |  |  |
|-----------------------------------------|-----------------------|------|-------|-----------------------------|------|--|--|
| Comp                                    | liance Description    | Data | Compl | liance Description          | Data |  |  |
| N/A                                     | Ramp Length (in)      | 48.0 | No    | Ramp Slope (%)              | 11.6 |  |  |
| Yes                                     | Ramp Width (in)       | 48.0 | Yes   | Ramp XSlope (%)             | 1.6  |  |  |
| N/A                                     | Flare Type LT         | N/A  | N/A   | Flare Type RT               | N/A  |  |  |
| N/A                                     | Flare Slope LT (%)    | N/A  | N/A   | Flare Slope RT (%)          | N/A  |  |  |
| N/A                                     | Flare Traversable LT? | N/A  | N/A   | Flare Traversable RT?       | N/A  |  |  |
| N/A                                     | Landing Length (in)   | N/A  | N/A   | DWS Provided?               | N/A  |  |  |
| N/A                                     | Landing Width (in)    | N/A  | N/A   | DWS Contrast?               | N/A  |  |  |
| N/A                                     | Landing Slope (%)     | N/A  | N/A   | DWS Length (in)             | N/A  |  |  |
| N/A                                     | Landing X Slope (%)   | N/A  | N/A   | DWS Full Width?             | N/A  |  |  |
| N/A                                     | Landing Curb? (Y/N)   | N/A  | N/A   | DWS Offset (in)             | N/A  |  |  |
| N/A                                     | Shared Landing?       | N/A  |       |                             |      |  |  |
| N/A                                     | Gutter Ponding?       | N/A  | N/A   | Gutter Slope (%)            | N/A  |  |  |
| N/A                                     | Gutter Lip Ht (in)    | N/A  | N/A   | Gutter X Slope (%)          | N/A  |  |  |
| N/A                                     | Painted X Walk1?      | No   | N/A   | Painted X Walk2?            | N/A  |  |  |
|                                         | X Walk 1 Direction    | To S |       | X Walk 2 Direction          | N/A  |  |  |
| N/A                                     | X Walk 1 Width (in)   | N/A  | N/A   | X Walk 2 Width (in)         | N/A  |  |  |
|                                         | X Walk 1 Slope (%)    | 3.2  |       | X Walk 2 Slope (%)          | N/A  |  |  |
|                                         | X Walk 1 X Slope (%)  | 2.0  |       | X Walk 2 X Slope (%)        | N/A  |  |  |
| N/A                                     | Ramp inside XWalk1?   | N/A  | N/A   | Ramp inside XWalk2?         | N/A  |  |  |
|                                         | Road Slope (%)        | N/A  | N/A   | Clear Space?                | N/A  |  |  |
|                                         | Road X Slope (%)      | N/A  | N/A   | Clear Space to XWalk (in)   | N/A  |  |  |
| N/A                                     | Any Obstructions?     | N/A  | N/A   | Storm Grate/Utility Hazard? | N/A  |  |  |
|                                         | Obstruction Type      |      |       | Storm Grate/Utility Type    |      |  |  |
|                                         |                       | N/A  |       |                             | N/A  |  |  |
|                                         |                       |      | Yes   | Surface Condition? (G/P)    | Good |  |  |