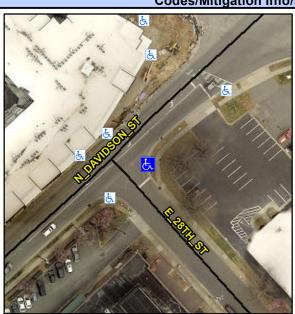

## Access Compliance Report Public Rights-of-Way (Curb Ramps)

Intersection ID: 10661 Main Street: N\_DAVIDSON\_ST Cross Street: E\_28TH\_ST Location: E

ADA ID: 42AE73632EC9 Ramp Type: BlendTrans1 Initial Pass/Fail: Fail Overall Compliance: No Severity Score: 21.25