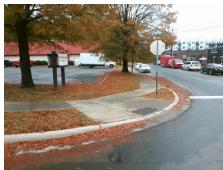

## Field Measurements/Component Compliance

Street 1 Name
Stop Condition-Street 1
Street 2 Name
Stop Condition-Street 2

DAVIDSON ST None E 28TH ST StopSign Possible Solutions:

Remove & Replace Curb Ramp With Two New Directional Ramps or Equivalent.