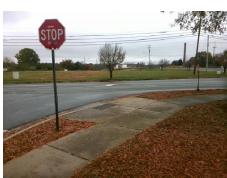

## Field Measurements/Component Compliance

Street 1 Name
Stop Condition-Street 1
Street 2 Name
Stop Condition-Street 2

DAVIDSON ST None E 28TH ST StopSign Possible Solutions:

Remove & Replace Curb Ramp With Two New Directional Ramps or Equivalent.