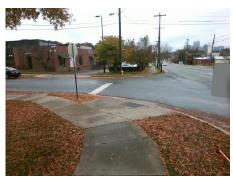

## Access Compliance Report Public Rights-of-Way (Curb Ramps)

Intersection ID: 10661 Main Street: N\_DAVIDSON\_ST Cross Street: E\_28TH\_ST Location: E

ADA ID: 42AE73632EC9 Ramp Type: BlendTrans1 Initial Pass/Fail: Fail Overall Compliance: No Severity Score: 21.25

## Field Measurements/Component Compliance

Street 1 Name
Stop Condition-Street 1
Street 2 Name
Stop Condition-Street 2

DAVIDSON ST None E 28TH ST StopSign Possible Solutions:

Remove & Replace Curb Ramp With Two New Directional Ramps or Equivalent.