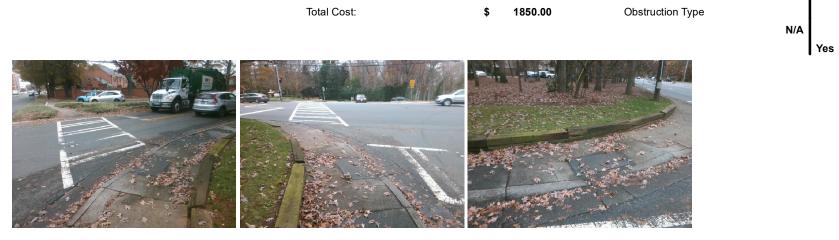

## Access Compliance Report Public Rights-of-Way (Curb Ramps)

|                                         |                                | -                           |         | -                                              |                       |       |                    |                             |      |
|-----------------------------------------|--------------------------------|-----------------------------|---------|------------------------------------------------|-----------------------|-------|--------------------|-----------------------------|------|
| Intersection ID: 20760                  | 0760 Main Street: SHARON_RD    |                             |         | Cross Street: SHARON_VIEW_RD                   |                       |       |                    | Location:                   | SE   |
| ADA ID: 42B2A7FE5F9D                    | : 42B2A7FE5F9D Ramp Type: Perp |                             |         | Initial Pass/Fail: Fail Overall Compliance: No |                       |       |                    | o Severity Score:           | 12.5 |
| Codes/Mitigation Info/Possible Solution |                                |                             |         | Field Measurements/Component Compliance        |                       |       |                    |                             |      |
|                                         | THE A                          | Possible Solutions:         |         | Compliance Description Data Compli             |                       |       | liance Description | Data                        |      |
|                                         | 11                             | Remove & Replace Entire Ram | 0.      | N/A                                            | Ramp Length (in)      | 64.0  | No                 | Ramp Slope (%)              | 9.5  |
|                                         | Hope La                        |                             | -       | Yes                                            | Ramp Width (in)       | 48.0  | Yes                | Ramp XSlope (%)             | 0.1  |
|                                         | 5.                             |                             |         | N/A                                            | Flare Type LT         | N/A   | N/A                | Flare Type RT               | N/A  |
|                                         | A Marine State                 |                             |         | N/A                                            | Flare Slope LT (%)    | N/A   | N/A                | Flare Slope RT (%)          | N/A  |
| STARON VIEW RD                          |                                |                             |         | N/A                                            | Flare Traversable LT? | N/A   | N/A                | Flare Traversable RT?       | N/A  |
|                                         |                                |                             |         | N/A                                            | Landing Length (in)   | N/A   | N/A                | DWS Provided?               | N/A  |
|                                         | Surveyor Notes:                |                             | N/A     | Landing Width (in)                             | N/A                   | N/A   | DWS Contrast?      | N/A                         |      |
| N/A                                     |                                |                             |         | N/A                                            | Landing Slope (%)     | N/A   | N/A                | DWS Length (in)             | N/A  |
|                                         |                                |                             |         | N/A                                            | Landing X Slope (%)   | N/A   | N/A                | DWS Full Width?             | N/A  |
| the second second                       | 13 1 1                         |                             |         | N/A                                            | Landing Curb? (Y/N)   | N/A   | N/A                | DWS Offset (in)             | N/A  |
|                                         | A Contraction                  |                             |         | N/A                                            | Shared Landing?       | N/A   |                    |                             |      |
|                                         | 1 A AMERICA                    | PROW/ADA:                   |         | N/A                                            | Gutter Ponding?       | N/A   | N/A                | Gutter Slope (%)            | N/A  |
| Not Found, R304.2.2                     |                                |                             |         | N/A                                            | Gutter Lip Ht (in)    | N/A   | N/A                | Gutter X Slope (%)          | N/A  |
|                                         |                                |                             |         | N/A                                            | Painted X Walk1?      | Yes   | N/A                | Painted X Walk2?            | N/A  |
|                                         |                                |                             |         |                                                | X Walk 1 Direction    | To NE |                    | X Walk 2 Direction          | N/A  |
|                                         |                                |                             |         | N/A                                            | X Walk 1 Width (in)   | 110.0 | N/A                | X Walk 2 Width (in)         | N/A  |
| Street 1 Name                           | SHARON VIEW RD                 | -                           |         |                                                | X Walk 1 Slope (%)    | 1.9   |                    | X Walk 2 Slope (%)          | N/A  |
| Stop Condition-Street 2                 | Signal                         |                             |         |                                                | X Walk 1 X Slope (%)  | 1.4   |                    | X Walk 2 X Slope (%)        | N/A  |
| Street 2 Name                           | N/A                            |                             |         | N/A                                            | Ramp inside XWalk1?   | Yes   | N/A                | Ramp inside XWalk2?         | N/A  |
| Stop Condition-Street 1                 | N/A                            |                             |         |                                                | Road Slope (%)        | N/A   | N/A                | Clear Space?                | N/A  |
|                                         |                                |                             |         |                                                | Road X Slope (%)      | N/A   | N/A                | Clear Space to XWalk (in)   | N/A  |
|                                         |                                |                             |         | N/A                                            | Any Obstructions?     | N/A   | N/A                | Storm Grate/Utility Hazard? | N/A  |
|                                         |                                | Total Cost: \$              | 1850.00 |                                                | Obstruction Type      |       |                    | Storm Grate/Utility Type    |      |
|                                         |                                |                             |         |                                                |                       | N/A   |                    |                             | N/A  |