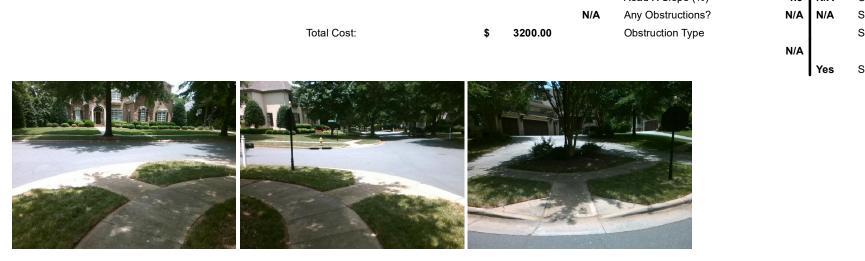

## Access Compliance Report Public Rights-of-Way (Curb Ramps)

| · · · · ·                               |                                           |                              |         |                                                |                       |       |                           |                             |       |
|-----------------------------------------|-------------------------------------------|------------------------------|---------|------------------------------------------------|-----------------------|-------|---------------------------|-----------------------------|-------|
| Intersection ID: 28270                  | 0 Main Street: PEMSWOOD_ST                |                              |         | Cross Street: SUMMER_CLUB_RD                   |                       |       |                           | Location:                   | S     |
| ADA ID: 42B468099249                    | 99249 Ramp Type: PerpDiag                 |                              |         | Initial Pass/Fail: Fail Overall Compliance: No |                       |       |                           | o Severity Score:           | 12.5  |
| Codes/Mitigation Info/Possible Solution |                                           |                              |         | Field Measurements/Component Compliance        |                       |       |                           |                             |       |
| 4 205 2                                 |                                           | Possible Solutions:          |         |                                                |                       |       | ta Compliance Description |                             | Data  |
|                                         | C LOS | Remove & Replace Curb Ramp   | With    | N/A                                            | Ramp Length (in)      | 102.0 |                           | Ramp Slope (%)              | 8.9   |
|                                         |                                           | Two New Directional Ramps or |         | Yes                                            | Ramp Width (in)       | 49.0  | Yes                       | Ramp XSlope (%)             | 1.7   |
|                                         |                                           | Equivalent.                  |         | N/A                                            | Flare Type LT         | N/A   | N/A                       | Flare Type RT               | N/A   |
|                                         |                                           |                              |         | N/A                                            | Flare Slope LT (%)    | N/A   | N/A                       | Flare Slope RT (%)          | N/A   |
| Summer Summer                           |                                           |                              |         | N/A                                            | Flare Traversable LT? | N/A   | N/A                       | Flare Traversable RT?       | N/A   |
| A START                                 |                                           |                              |         | N/A                                            | Landing Length (in)   | N/A   | N/A                       | DWS Provided?               | N/A   |
| E A                                     |                                           | Surveyor Notes:              |         | N/A                                            | Landing Width (in)    | N/A   | N/A                       | DWS Contrast?               | N/A   |
|                                         |                                           | N/A                          |         | N/A                                            | Landing Slope (%)     | N/A   | N/A                       | DWS Length (in)             | N/A   |
| S S                                     |                                           |                              |         | N/A                                            | Landing X Slope (%)   | N/A   | N/A                       | DWS Full Width?             | N/A   |
| SP 1                                    | A Children of the second second           |                              |         | N/A                                            | Landing Curb? (Y/N)   | N/A   | N/A                       | DWS Offset (in)             | N/A   |
| the could                               | 12:5                                      |                              |         | N/A                                            | Shared Landing?       | N/A   |                           |                             |       |
|                                         |                                           | PROW/ADA:                    |         | N/A                                            | Gutter Ponding?       | N/A   | N/A                       | Gutter Slope (%)            | N/A   |
|                                         |                                           | R304.2.2                     |         | N/A                                            | Gutter Lip Ht (in)    | N/A   | N/A                       | Gutter X Slope (%)          | N/A   |
|                                         | A ALLA                                    | 1004.2.2                     |         | N/A                                            | Painted X Walk1?      | No    | N/A                       | Painted X Walk2?            | No    |
| THERE A                                 |                                           |                              |         |                                                | X Walk 1 Direction    | To NE |                           | X Walk 2 Direction          | To NW |
| A VICTOR A                              | 1 TO TO TO                                |                              |         | N/A                                            | X Walk 1 Width (in)   | N/A   | N/A                       | X Walk 2 Width (in)         | N/A   |
| Street 1 Name                           | SUMMER CLUB RD                            | •                            |         |                                                | X Walk 1 Slope (%)    | 1.1   |                           | X Walk 2 Slope (%)          | 1.5   |
| Stop Condition-Street 2                 | None                                      |                              |         |                                                | X Walk 1 X Slope (%)  | 1.3   |                           | X Walk 2 X Slope (%)        | 0.6   |
| Street 2 Name                           | PEMSWOOD ST                               |                              |         | N/A                                            | Ramp inside XWalk1?   | N/A   | N/A                       | Ramp inside XWalk2?         | N/A   |
| Stop Condition-Street 1                 | StopSign                                  |                              |         |                                                | Road Slope (%)        | 0.8   | N/A                       | Clear Space?                | N/A   |
|                                         |                                           |                              |         |                                                | Road X Slope (%)      | 1.5   | N/A                       | Clear Space to XWalk (in)   | N/A   |
|                                         |                                           |                              |         | N/A                                            | Any Obstructions?     | N/A   |                           | Storm Grate/Utility Hazard? | N/A   |
|                                         |                                           | Total Cost: \$               | 3200.00 |                                                | Obstruction Type      |       |                           | Storm Grate/Utility Type    |       |
|                                         |                                           | ····· •··· •                 |         |                                                |                       | N/A   |                           |                             | N/A   |
|                                         |                                           |                              |         |                                                |                       |       | I                         |                             |       |