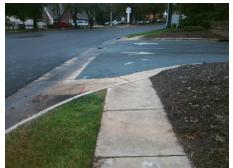

## Field Measurements/Component Compliance

Street 1 Name ENTRANCE
Stop Condition-Street 1 StopSign
Street 2 Name N/A
Stop Condition-Street 2 N/A

Possible Solutions:

Remove & Replace Entire Ramp.

N

N

Surveyor Notes:

N/A

N

PROW/ADA:

R304.5.1, R304.5.3

Total Cost: \$ 1600.00

| Field Measurements/Component Compliance |                       |      |       |                             |      |
|-----------------------------------------|-----------------------|------|-------|-----------------------------|------|
| Compl                                   | iance Description     | Data | Compl | iance Description           | Data |
| N/A                                     | Ramp Length (in)      | 50.0 | N/A   | Grade Break?                | N/A  |
| No                                      | Ramp Width (in)       | 47.5 | N/A   | Grade Break Slope (%)       | 0.0  |
| Yes                                     | Ramp Slope (%)        | 5.1  | N/A   | Grade Break XSlope (%)      | 0.0  |
| No                                      | Ramp XSlope (%)       | 12.7 |       |                             |      |
| N/A                                     | Flare Type LT         | N/A  | N/A   | Flare Type RT               | N/A  |
| N/A                                     | Flare Slope LT (%)    | N/A  | N/A   | Flare Slope RT (%)          | 0.0  |
| N/A                                     | Flare Traversable LT? | N/A  | N/A   | Flare Traversable RT?       | N/A  |
| N/A                                     | Landing Length (in)   | 0.0  | N/A   | DWS Provided?               | N/A  |
| N/A                                     | Landing Width (in)    | 0.0  | N/A   | DWS Contrast?               | N/A  |
| N/A                                     | Landing Slope (%)     | 0.0  | N/A   | DWS Length (in)             | N/A  |
| N/A                                     | Landing X Slope (%)   | 0.0  | N/A   | DWS Full Width?             | N/A  |
| N/A                                     | Landing Curb? (Y/N)   | N/A  | N/A   | DWS Offset LT (in)          | N/A  |
| N/A                                     | Shared Landing?       | N/A  | N/A   | DWS Offset RT (in)          | N/A  |
| N/A                                     | Gutter Ponding?       | 0.0  | N/A   | Gutter Slope (%)            | N/A  |
| N/A                                     | Gutter Lip Ht (in)    | 0.0  | N/A   | Gutter X Slope (%)          | N/A  |
| N/A                                     | Painted X Walk1?      | No   |       | Road Slope (%)              | 0.4  |
|                                         | X Walk 1 Direction    | To N |       | Road X Slope (%)            | 10.1 |
|                                         | X Walk 1 Width (in)   | N/A  |       | Clear Space?                | N/A  |
|                                         | X Walk 1 Slope (%)    | 0.4  | N/A   | Clear Space to XWalk (in)   | N/A  |
|                                         | X Walk 1 X Slope (%)  | 10.1 | N/A   | Storm Grate/Utility Hazard? | N/A  |
| N/A                                     | Ramp inside XWalk1?   | N/A  |       | Storm Grate/Utility Type    |      |
| N/A                                     | Any Obstructions?     | N/A  |       |                             | N/A  |
|                                         | Obstruction Type      |      | Yes   | Surface Condition? (G/P)    | Good |
|                                         |                       | N/A  | N/A   | Curb Slope (%)              | 9.9  |
|                                         |                       |      |       |                             |      |