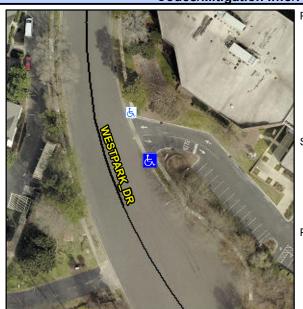

## Access Compliance Report Public Rights-of-Way (Curb Ramps)

Intersection ID: 10041482 Main Street: WESTPARK\_DR Cross Street: N/A Location: SE

ADA ID: 42BCB1AC921C Ramp Type: Directional1 Initial Pass/Fail: Fail Overall Compliance: No Severity Score: 33.75

## Field Measurements/Component Compliance

Street 1 Name ENTRANCE
Stop Condition-Street 1 StopSign
Street 2 Name N/A
Stop Condition-Street 2 N/A

Possible Solutions:

Remove & Replace Entire Ramp.

N

N

Surveyor Notes: