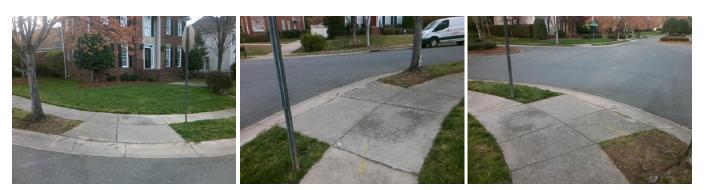

## Access Compliance Report Public Rights-of-Way (Curb Ramps)

| Intersection ID: 24183 Main S           | Main Street: COMPTON_CT                  |                                         | eet:                                           | LUTZEN_WAY_CT         | Location: | SE                          |                             |      |
|-----------------------------------------|------------------------------------------|-----------------------------------------|------------------------------------------------|-----------------------|-----------|-----------------------------|-----------------------------|------|
| ADA ID: 42C189090BA4 Ramp               | Ramp Type: PerpDiag                      |                                         | Initial Pass/Fail: Fail Overall Compliance: No |                       |           | o Severity Score:           | 33.75                       |      |
| Codes/Mitigation Info/Possible Solution |                                          | Field Measurements/Component Compliance |                                                |                       |           |                             |                             |      |
|                                         | Possible Solutions:                      |                                         | Compliance Description                         |                       |           | Data Compliance Description |                             |      |
| 5. COLUMPICAL ST                        | Remove & Replace Curb Ramp W             | ith N                                   | / <b>A</b>                                     | Ramp Length (in)      | 50.0      | Yes                         | Ramp Slope (%)              | 8.1  |
|                                         | Two New Directional Ramps or Equivalent. |                                         | o                                              | Ramp Width (in)       | 46.0      | No                          | Ramp XSlope (%)             | 10.8 |
|                                         |                                          | Ν                                       | / <b>A</b>                                     | Flare Type LT         | N/A       | N/A                         | Flare Type RT               | N/A  |
|                                         |                                          | N                                       | / <b>A</b>                                     | Flare Slope LT (%)    | N/A       | N/A                         | Flare Slope RT (%)          | N/A  |
|                                         | 5                                        | Ν                                       | / <b>A</b>                                     | Flare Traversable LT? | N/A       | N/A                         | Flare Traversable RT?       | N/A  |
|                                         | 8                                        | N                                       | / <b>A</b>                                     | Landing Length (in)   | N/A       | N/A                         | DWS Provided?               | N/A  |
|                                         | Surveyor Notes:                          | N                                       | / <b>A</b>                                     | Landing Width (in)    | N/A       | N/A                         | DWS Contrast?               | N/A  |
|                                         | N/A                                      | N                                       | / <b>A</b>                                     | Landing Slope (%)     | N/A       | N/A                         | DWS Length (in)             | N/A  |
|                                         |                                          | Ν                                       | / <b>A</b>                                     | Landing X Slope (%)   | N/A       | N/A                         | DWS Full Width?             | N/A  |
| 1                                       |                                          | N                                       | / <b>A</b>                                     | Landing Curb? (Y/N)   | N/A       | N/A                         | DWS Offset (in)             | N/A  |
|                                         |                                          | Ν                                       | / <b>A</b>                                     | Shared Landing?       | N/A       |                             |                             |      |
|                                         | PROW/ADA:                                | Ν                                       | / <b>A</b>                                     | Gutter Ponding?       | N/A       | N/A                         | Gutter Slope (%)            | N/A  |
|                                         | Not Found, R304.5.1, R304.5.3            | Ν                                       | / <b>A</b>                                     | Gutter Lip Ht (in)    | N/A       | N/A                         | Gutter X Slope (%)          | N/A  |
| Not Found, Root.o., Root.o.             |                                          | Ν                                       | / <b>A</b>                                     | Painted X Walk1?      | No        | N/A                         | Painted X Walk2?            | No   |
|                                         |                                          |                                         |                                                | X Walk 1 Direction    | To N      |                             | X Walk 2 Direction          | To W |
|                                         |                                          | Ν                                       | / <b>A</b>                                     | X Walk 1 Width (in)   | N/A       | N/A                         | X Walk 2 Width (in)         | N/A  |
| Street 1 Name COMPTON CT                | _                                        |                                         |                                                | X Walk 1 Slope (%)    | 4.6       |                             | X Walk 2 Slope (%)          | 1.0  |
| Stop Condition-Street 2 None            |                                          |                                         |                                                | X Walk 1 X Slope (%)  | 4.5       |                             | X Walk 2 X Slope (%)        | 6.6  |
| Street 2 Name LUTZEN WAY CT             |                                          | Ν                                       | / <b>A</b>                                     | Ramp inside XWalk1?   | N/A       | N/A                         | Ramp inside XWalk2?         | N/A  |
| Stop Condition-Street 1 StopSign        |                                          |                                         |                                                | Road Slope (%)        | 7.6       | N/A                         | Clear Space?                | N/A  |
|                                         |                                          |                                         |                                                | Road X Slope (%)      | 2.3       | N/A                         | Clear Space to XWalk (in)   | N/A  |
|                                         |                                          | Ν                                       | I/A                                            | Any Obstructions?     | N/A       | N/A                         | Storm Grate/Utility Hazard? | N/A  |
|                                         | Total Cost: \$ 32                        | 200.00                                  |                                                | Obstruction Type      |           |                             | Storm Grate/Utility Type    |      |
|                                         |                                          |                                         |                                                |                       | N/A       |                             |                             | N/A  |

Yes Surface Condition? (G/P)

Good