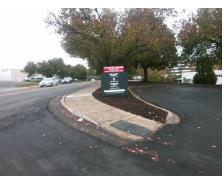

## Field Measurements/Component Compliance

Street 1 Name
Stop Condition-Street 2
Street 2 Name
Stop Condition-Street 1

WESTPARK DR None ENTRANCE None Possible Solutions:

Remove & Replace Curb Ramp With Two New Directional Ramps or Equivalent.

Surveyor Notes:

N/A

PROW/ADA:

Not Found, R304.5.1, R304.5.3

Total Cost: \$ 3200.00

|     |                       | Data  | Compliance Description |                             | Data  |
|-----|-----------------------|-------|------------------------|-----------------------------|-------|
| N/A | Ramp Length (in)      | 60.0  | Yes                    | Ramp Slope (%)              | 5.8   |
| No  | Ramp Width (in)       | 44.5  | No                     | Ramp XSlope (%)             | 16.9  |
| N/A | Flare Type LT         | N/A   | N/A                    | Flare Type RT               | N/A   |
| N/A | Flare Slope LT (%)    | N/A   | N/A                    | Flare Slope RT (%)          | N/A   |
| N/A | Flare Traversable LT? | N/A   | N/A                    | Flare Traversable RT?       | N/A   |
| N/A | Landing Length (in)   | N/A   | N/A                    | DWS Provided?               | N/A   |
| N/A | Landing Width (in)    | N/A   | N/A                    | DWS Contrast?               | N/A   |
| N/A | Landing Slope (%)     | N/A   | N/A                    | DWS Length (in)             | N/A   |
| N/A | Landing X Slope (%)   | N/A   | N/A                    | DWS Full Width?             | N/A   |
| N/A | Landing Curb? (Y/N)   | N/A   | N/A                    | DWS Offset (in)             | N/A   |
| N/A | Shared Landing?       | N/A   |                        |                             |       |
| N/A | Gutter Ponding?       | N/A   | N/A                    | Gutter Slope (%)            | N/A   |
| N/A | Gutter Lip Ht (in)    | N/A   | N/A                    | Gutter X Slope (%)          | N/A   |
| N/A | Painted X Walk1?      | No    | N/A                    | Painted X Walk2?            | No    |
|     | X Walk 1 Direction    | To SE |                        | X Walk 2 Direction          | To NE |
| N/A | X Walk 1 Width (in)   | N/A   | N/A                    | X Walk 2 Width (in)         | N/A   |
|     | X Walk 1 Slope (%)    | 13.5  |                        | X Walk 2 Slope (%)          | 3.2   |
|     | X Walk 1 X Slope (%)  | 1.1   |                        | X Walk 2 X Slope (%)        | 11.9  |
| N/A | Ramp inside XWalk1?   | N/A   | N/A                    | Ramp inside XWalk2?         | N/A   |
|     | Road Slope (%)        | 10.8  | N/A                    | Clear Space?                | N/A   |
|     | Road X Slope (%)      | 7.4   | N/A                    | Clear Space to XWalk (in)   | N/A   |
| N/A | Any Obstructions?     | N/A   | N/A                    | Storm Grate/Utility Hazard? | N/A   |
|     | Obstruction Type      |       |                        | Storm Grate/Utility Type    |       |
|     |                       | N/A   |                        |                             | N/A   |
|     |                       |       | Yes                    | Surface Condition? (G/P)    | Good  |