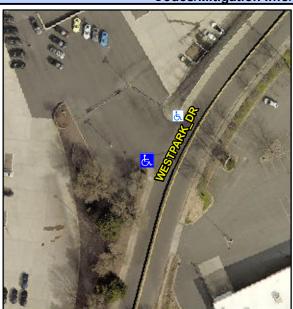

## Access Compliance Report Public Rights-of-Way (Curb Ramps)

Intersection ID: 10041481Main Street: WESTPARK\_DRCross Street: N/ALocation:SWADA ID: 42C3E3D5E217Ramp Type: PerpDiagInitial Pass/Fail: FailOverall Compliance: NoSeverity Score: 33.75