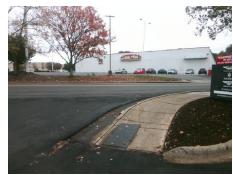

## Field Measurements/Component Compliance

Street 1 Name
Stop Condition-Street 2
Street 2 Name
Stop Condition-Street 1

WESTPARK DR None ENTRANCE None Possible Solutions:

Remove & Replace Curb Ramp With Two New Directional Ramps or Equivalent.

Surveyor Notes:

N/A

PROW/ADA:

Not Found, R304.5.1, R304.5.3

Total Cost: \$ 3200.00

|     |                       | Data  | Compliance Description |                             | Data  |
|-----|-----------------------|-------|------------------------|-----------------------------|-------|
| N/A | Ramp Length (in)      | 60.0  | Yes                    | Ramp Slope (%)              | 5.8   |
| No  | Ramp Width (in)       | 44.5  | No                     | Ramp XSlope (%)             | 16.9  |
| N/A | Flare Type LT         | N/A   | N/A                    | Flare Type RT               | N/A   |
| N/A | Flare Slope LT (%)    | N/A   | N/A                    | Flare Slope RT (%)          | N/A   |
| N/A | Flare Traversable LT? | N/A   | N/A                    | Flare Traversable RT?       | N/A   |
| N/A | Landing Length (in)   | N/A   | N/A                    | DWS Provided?               | N/A   |
| N/A | Landing Width (in)    | N/A   | N/A                    | DWS Contrast?               | N/A   |
| N/A | Landing Slope (%)     | N/A   | N/A                    | DWS Length (in)             | N/A   |
| N/A | Landing X Slope (%)   | N/A   | N/A                    | DWS Full Width?             | N/A   |
| N/A | Landing Curb? (Y/N)   | N/A   | N/A                    | DWS Offset (in)             | N/A   |
| N/A | Shared Landing?       | N/A   |                        |                             |       |
| N/A | Gutter Ponding?       | N/A   | N/A                    | Gutter Slope (%)            | N/A   |
| N/A | Gutter Lip Ht (in)    | N/A   | N/A                    | Gutter X Slope (%)          | N/A   |
| N/A | Painted X Walk1?      | No    | N/A                    | Painted X Walk2?            | No    |
|     | X Walk 1 Direction    | To SE |                        | X Walk 2 Direction          | To NE |
| N/A | X Walk 1 Width (in)   | N/A   | N/A                    | X Walk 2 Width (in)         | N/A   |
|     | X Walk 1 Slope (%)    | 13.5  |                        | X Walk 2 Slope (%)          | 3.2   |
|     | X Walk 1 X Slope (%)  | 1.1   |                        | X Walk 2 X Slope (%)        | 11.9  |
| N/A | Ramp inside XWalk1?   | N/A   | N/A                    | Ramp inside XWalk2?         | N/A   |
|     | Road Slope (%)        | 10.8  | N/A                    | Clear Space?                | N/A   |
|     | Road X Slope (%)      | 7.4   | N/A                    | Clear Space to XWalk (in)   | N/A   |
| N/A | Any Obstructions?     | N/A   | N/A                    | Storm Grate/Utility Hazard? | N/A   |
|     | Obstruction Type      |       |                        | Storm Grate/Utility Type    |       |
|     |                       | N/A   |                        |                             | N/A   |
|     |                       |       | Yes                    | Surface Condition? (G/P)    | Good  |