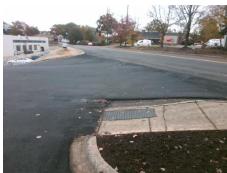

## Field Measurements/Component Compliance

Street 1 Name
Stop Condition-Street 2
Street 2 Name
Stop Condition-Street 1

WESTPARK DR None ENTRANCE None Possible Solutions:

Remove & Replace Curb Ramp With Two New Directional Ramps or Equivalent.

Surveyor Notes:

N/A

PROW/ADA:

Not Found, R304.5.1, R304.5.3

Total Cost: \$ 3200.00

|     |                       | Data  | Compliance Description |                             | Data  |
|-----|-----------------------|-------|------------------------|-----------------------------|-------|
| N/A | Ramp Length (in)      | 60.0  | Yes                    | Ramp Slope (%)              | 5.8   |
| No  | Ramp Width (in)       | 44.5  | No                     | Ramp XSlope (%)             | 16.9  |
| N/A | Flare Type LT         | N/A   | N/A                    | Flare Type RT               | N/A   |
| N/A | Flare Slope LT (%)    | N/A   | N/A                    | Flare Slope RT (%)          | N/A   |
| N/A | Flare Traversable LT? | N/A   | N/A                    | Flare Traversable RT?       | N/A   |
| N/A | Landing Length (in)   | N/A   | N/A                    | DWS Provided?               | N/A   |
| N/A | Landing Width (in)    | N/A   | N/A                    | DWS Contrast?               | N/A   |
| N/A | Landing Slope (%)     | N/A   | N/A                    | DWS Length (in)             | N/A   |
| N/A | Landing X Slope (%)   | N/A   | N/A                    | DWS Full Width?             | N/A   |
| N/A | Landing Curb? (Y/N)   | N/A   | N/A                    | DWS Offset (in)             | N/A   |
| N/A | Shared Landing?       | N/A   |                        |                             |       |
| N/A | Gutter Ponding?       | N/A   | N/A                    | Gutter Slope (%)            | N/A   |
| N/A | Gutter Lip Ht (in)    | N/A   | N/A                    | Gutter X Slope (%)          | N/A   |
| N/A | Painted X Walk1?      | No    | N/A                    | Painted X Walk2?            | No    |
|     | X Walk 1 Direction    | To SE |                        | X Walk 2 Direction          | To NE |
| N/A | X Walk 1 Width (in)   | N/A   | N/A                    | X Walk 2 Width (in)         | N/A   |
|     | X Walk 1 Slope (%)    | 13.5  |                        | X Walk 2 Slope (%)          | 3.2   |
|     | X Walk 1 X Slope (%)  | 1.1   |                        | X Walk 2 X Slope (%)        | 11.9  |
| N/A | Ramp inside XWalk1?   | N/A   | N/A                    | Ramp inside XWalk2?         | N/A   |
|     | Road Slope (%)        | 10.8  | N/A                    | Clear Space?                | N/A   |
|     | Road X Slope (%)      | 7.4   | N/A                    | Clear Space to XWalk (in)   | N/A   |
| N/A | Any Obstructions?     | N/A   | N/A                    | Storm Grate/Utility Hazard? | N/A   |
|     | Obstruction Type      |       |                        | Storm Grate/Utility Type    |       |
|     |                       | N/A   |                        |                             | N/A   |
|     |                       |       | Yes                    | Surface Condition? (G/P)    | Good  |