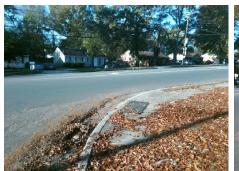

## Access Compliance Report Public Rights-of-Way (Curb Ramps)

| Intersection ID: 21586                  | 586 Main Street: FAWNBROOK_LN |                                                                           |          | Cross   | Street:                                        | W_ARROWOOD_RD         | Location:       | NW                 |                             |       |
|-----------------------------------------|-------------------------------|---------------------------------------------------------------------------|----------|---------|------------------------------------------------|-----------------------|-----------------|--------------------|-----------------------------|-------|
| ADA ID: 42C4B1D780DD                    | Ramp Type: BlendTrans2        |                                                                           |          | Initial | Initial Pass/Fail: Fail Overall Compliance: No |                       |                 |                    | o Severity Score:           | 33.75 |
| Codes/Mitigation Info/Possible Solution |                               |                                                                           |          |         | Field Measurements/Component Compliance        |                       |                 |                    |                             |       |
|                                         |                               | Possible Solutions:                                                       |          |         | Compliance Description                         |                       | Data Compliance |                    | liance Description          | Data  |
| the state of the state                  |                               | Remove & Replace Curb Ramp<br>Two New Directional Ramps or<br>Equivalent. | Ram      | p With  | N/A                                            | Ramp Length (in)      | 50.0            | Yes                | BlendTrans Slope (%)        | 2.4   |
| A A A A A A A A A A A A A A A A A A A   |                               |                                                                           | Ramps or |         | No                                             | Ramp Width (in)       | 39.0            | No                 | BlendTrans XSlope (%)       | 7.7   |
|                                         |                               |                                                                           |          |         | N/A                                            | Flare Type LT         | N/A             | N/A                | Flare Type RT               | N/A   |
|                                         |                               |                                                                           |          |         | N/A                                            | Flare Slope LT (%)    | N/A             | N/A                | Flare Slope RT (%)          | N/A   |
|                                         |                               |                                                                           |          |         | N/A                                            | Flare Traversable LT? | N/A             | N/A                | Flare Traversable RT?       | N/A   |
|                                         | 1 The second                  |                                                                           |          | N/A     | Landing Length (in)                            | N/A                   | N/A             | DWS Provided?      | N/A                         |       |
| A CARA S                                | X                             | Surveyor Notes:                                                           |          |         | N/A                                            | Landing Width (in)    | N/A             | N/A                | DWS Contrast?               | N/A   |
| b b b                                   |                               | N/A                                                                       |          |         | N/A                                            | Landing Slope (%)     | N/A             | N/A                | DWS Length (in)             | N/A   |
|                                         |                               |                                                                           |          |         | N/A                                            | Landing X Slope (%)   | N/A             | N/A                | DWS Full Width?             | N/A   |
|                                         |                               |                                                                           |          | N/A     | Landing Curb? (Y/N)                            | N/A                   | N/A             | DWS Offset (in)    | N/A                         |       |
|                                         |                               |                                                                           |          | N/A     | Shared Landing?                                | N/A                   |                 |                    |                             |       |
|                                         | PROW/ADA:                     |                                                                           |          | N/A     | Gutter Ponding?                                | N/A                   | N/A             | Gutter Slope (%)   | N/A                         |       |
|                                         | R304.5.1, R304.5.3            |                                                                           |          | N/A     | Gutter Lip Ht (in)                             | N/A                   | N/A             | Gutter X Slope (%) | N/A                         |       |
|                                         |                               |                                                                           |          | N/A     | Painted X Walk1?                               | No                    | N/A             | Painted X Walk2?   | No                          |       |
| Here I and                              | •                             |                                                                           |          |         | X Walk 1 Direction                             | To S                  |                 | X Walk 2 Direction | To SE                       |       |
|                                         |                               |                                                                           |          |         |                                                | X Walk 1 Width (in)   | N/A             |                    | X Walk 2 Width (in)         | N/A   |
| Street 1 Name WARI                      | ROWOOD RD                     | -                                                                         |          |         |                                                | X Walk 1 Slope (%)    | 1.5             |                    | X Walk 2 Slope (%)          | 2.3   |
| Stop Condition-Street 1                 | None                          |                                                                           |          |         |                                                | X Walk 1 X Slope (%)  | 3.3             |                    | X Walk 2 X Slope (%)        | 3.6   |
| Street 2 Name FAW                       | NBROOK LN                     |                                                                           |          |         | N/A                                            | Ramp inside XWalk1?   | N/A             | N/A                | Ramp inside XWalk2?         | N/A   |
| Stop Condition-Street 2                 | StopSign                      |                                                                           |          |         |                                                | Road Slope (%)        | 6.0             |                    | Clear Space?                | N/A   |
|                                         | -                             |                                                                           |          |         |                                                | Road X Slope (%)      | 3.6             | N/A                | Clear Space to XWalk (in)   | N/A   |
|                                         |                               |                                                                           |          |         | N/A                                            | Any Obstructions?     | N/A             | N/A                | Storm Grate/Utility Hazard? | N/A   |
|                                         |                               | Total Cost:                                                               | \$       | 3200.00 |                                                | Obstruction Type      |                 |                    | Storm Grate/Utility Type    |       |
|                                         |                               |                                                                           |          |         |                                                |                       | N/A             |                    |                             | N/A   |