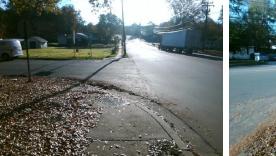

## Access Compliance Report Public Rights-of-Way (Curb Ramps)

| Intersection ID: 21586                  | 586 Main Street: FAWNBROOK_LN |                                                                           |          | Cross   | Street:                                        | W_ARROWOOD_RD         | Location:       | NW                 |                             |       |
|-----------------------------------------|-------------------------------|---------------------------------------------------------------------------|----------|---------|------------------------------------------------|-----------------------|-----------------|--------------------|-----------------------------|-------|
| ADA ID: 42C4B1D780DD                    | Ramp Type: BlendTrans2        |                                                                           |          | Initial | Initial Pass/Fail: Fail Overall Compliance: No |                       |                 |                    | o Severity Score:           | 33.75 |
| Codes/Mitigation Info/Possible Solution |                               |                                                                           |          |         | Field Measurements/Component Compliance        |                       |                 |                    |                             |       |
|                                         |                               | Possible Solutions:                                                       |          |         | Compliance Description                         |                       | Data Compliance |                    | liance Description          | Data  |
| the state of the state                  |                               | Remove & Replace Curb Ramp<br>Two New Directional Ramps or<br>Equivalent. | Ram      | p With  | N/A                                            | Ramp Length (in)      | 50.0            | Yes                | BlendTrans Slope (%)        | 2.4   |
| A A A A A A A A A A A A A A A A A A A   |                               |                                                                           | Ramps or |         | No                                             | Ramp Width (in)       | 39.0            | No                 | BlendTrans XSlope (%)       | 7.7   |
|                                         |                               |                                                                           |          |         | N/A                                            | Flare Type LT         | N/A             | N/A                | Flare Type RT               | N/A   |
|                                         |                               |                                                                           |          |         | N/A                                            | Flare Slope LT (%)    | N/A             | N/A                | Flare Slope RT (%)          | N/A   |
|                                         |                               |                                                                           |          |         | N/A                                            | Flare Traversable LT? | N/A             | N/A                | Flare Traversable RT?       | N/A   |
|                                         | 1 The second                  |                                                                           |          | N/A     | Landing Length (in)                            | N/A                   | N/A             | DWS Provided?      | N/A                         |       |
| A CARA S                                | X                             | Surveyor Notes:                                                           |          |         | N/A                                            | Landing Width (in)    | N/A             | N/A                | DWS Contrast?               | N/A   |
| b b b                                   |                               | N/A                                                                       |          |         | N/A                                            | Landing Slope (%)     | N/A             | N/A                | DWS Length (in)             | N/A   |
|                                         |                               |                                                                           |          |         | N/A                                            | Landing X Slope (%)   | N/A             | N/A                | DWS Full Width?             | N/A   |
|                                         |                               |                                                                           |          | N/A     | Landing Curb? (Y/N)                            | N/A                   | N/A             | DWS Offset (in)    | N/A                         |       |
|                                         |                               |                                                                           |          | N/A     | Shared Landing?                                | N/A                   |                 |                    |                             |       |
|                                         | PROW/ADA:                     |                                                                           |          | N/A     | Gutter Ponding?                                | N/A                   | N/A             | Gutter Slope (%)   | N/A                         |       |
|                                         | R304.5.1, R304.5.3            |                                                                           |          | N/A     | Gutter Lip Ht (in)                             | N/A                   | N/A             | Gutter X Slope (%) | N/A                         |       |
|                                         |                               |                                                                           |          | N/A     | Painted X Walk1?                               | No                    | N/A             | Painted X Walk2?   | No                          |       |
| Here I and                              | •                             |                                                                           |          |         | X Walk 1 Direction                             | To S                  |                 | X Walk 2 Direction | To SE                       |       |
|                                         |                               |                                                                           |          |         |                                                | X Walk 1 Width (in)   | N/A             |                    | X Walk 2 Width (in)         | N/A   |
| Street 1 Name WARI                      | ROWOOD RD                     | -                                                                         |          |         |                                                | X Walk 1 Slope (%)    | 1.5             |                    | X Walk 2 Slope (%)          | 2.3   |
| Stop Condition-Street 1                 | None                          |                                                                           |          |         |                                                | X Walk 1 X Slope (%)  | 3.3             |                    | X Walk 2 X Slope (%)        | 3.6   |
| Street 2 Name FAW                       | NBROOK LN                     |                                                                           |          |         | N/A                                            | Ramp inside XWalk1?   | N/A             | N/A                | Ramp inside XWalk2?         | N/A   |
| Stop Condition-Street 2                 | StopSign                      |                                                                           |          |         |                                                | Road Slope (%)        | 6.0             |                    | Clear Space?                | N/A   |
|                                         | -                             |                                                                           |          |         |                                                | Road X Slope (%)      | 3.6             | N/A                | Clear Space to XWalk (in)   | N/A   |
|                                         |                               |                                                                           |          |         | N/A                                            | Any Obstructions?     | N/A             | N/A                | Storm Grate/Utility Hazard? | N/A   |
|                                         |                               | Total Cost:                                                               | \$       | 3200.00 |                                                | Obstruction Type      |                 |                    | Storm Grate/Utility Type    |       |
|                                         |                               |                                                                           |          |         |                                                |                       | N/A             |                    |                             | N/A   |