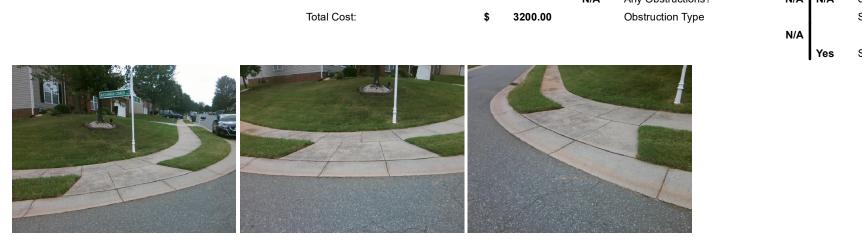

## Access Compliance Report Public Rights-of-Way (Curb Ramps)

| Intersection ID: 42744 Main Street: BUCHANNON_CORNER_DR |                                         |                                                                                |        |                                              | DANIEL_PLACE_DR       | Location:                   | SW  |                             |       |
|---------------------------------------------------------|-----------------------------------------|--------------------------------------------------------------------------------|--------|----------------------------------------------|-----------------------|-----------------------------|-----|-----------------------------|-------|
| ADA ID: 42D3C0ACA                                       | A81D Ramp Type: PerpDiag                |                                                                                |        | itial Pass/Fail: Fail Overall Compliance: No |                       |                             |     | o Severity Score:           | 21.25 |
|                                                         | Field Measurements/Component Compliance |                                                                                |        |                                              |                       |                             |     |                             |       |
|                                                         | Ere                                     | Possible Solutions:                                                            |        | Compliance Description                       |                       | Data Compliance Description |     |                             | Data  |
| The Manager of the second                               |                                         | Remove & Replace Curb Ramp With<br>Two New Directional Ramps or<br>Equivalent. | lith   | N/A                                          | Ramp Length (in)      | 47.0                        | Yes | Ramp Slope (%)              | 5.5   |
| SHIT OF MEL                                             |                                         |                                                                                | -      | No                                           | Ramp Width (in)       | 41.0                        | No  | Ramp XSlope (%)             | 5.5   |
| Augent I                                                |                                         |                                                                                |        | N/A                                          | Flare Type LT         | N/A                         | N/A | Flare Type RT               | N/A   |
|                                                         |                                         |                                                                                |        | N/A                                          | Flare Slope LT (%)    | N/A                         | N/A | Flare Slope RT (%)          | N/A   |
| du er i                                                 | 5.03                                    |                                                                                |        | N/A                                          | Flare Traversable LT? | N/A                         | N/A | Flare Traversable RT?       | N/A   |
| The ma                                                  | C. PLACE P                              |                                                                                |        | N/A                                          | Landing Length (in)   | N/A                         | N/A | DWS Provided?               | N/A   |
| DAULAR 6.                                               |                                         | Surveyor Notes:                                                                |        | N/A                                          | Landing Width (in)    | N/A                         | N/A | DWS Contrast?               | N/A   |
|                                                         | - t. B                                  | N/A                                                                            |        | N/A                                          | Landing Slope (%)     | N/A                         | N/A | DWS Length (in)             | N/A   |
| PROW/ADA:<br>Not Found, R304.5.1, R304.5.3              |                                         |                                                                                |        | N/A                                          | Landing X Slope (%)   | N/A                         | N/A | DWS Full Width?             | N/A   |
|                                                         |                                         |                                                                                |        | N/A                                          | Landing Curb? (Y/N)   | N/A                         | N/A | DWS Offset (in)             | N/A   |
|                                                         |                                         |                                                                                |        | N/A                                          | Shared Landing?       | N/A                         |     |                             |       |
|                                                         |                                         |                                                                                |        | N/A                                          | Gutter Ponding?       | N/A                         | N/A | Gutter Slope (%)            | N/A   |
|                                                         |                                         |                                                                                |        | N/A                                          | Gutter Lip Ht (in)    | N/A                         | N/A | Gutter X Slope (%)          | N/A   |
|                                                         |                                         |                                                                                |        | N/A                                          | Painted X Walk1?      | No                          | N/A | Painted X Walk2?            | No    |
|                                                         |                                         |                                                                                |        |                                              | X Walk 1 Direction    | To E                        |     | X Walk 2 Direction          | To N  |
| Standard & William                                      |                                         |                                                                                |        | N/A                                          | X Walk 1 Width (in)   | N/A                         | N/A | X Walk 2 Width (in)         | N/A   |
| Street 1 Name                                           | BUCHANNON CORNER DR                     |                                                                                |        |                                              | X Walk 1 Slope (%)    | 3.4                         |     | X Walk 2 Slope (%)          | 2.6   |
| Stop Condition-Street 2                                 | StopSign                                |                                                                                |        |                                              | X Walk 1 X Slope (%)  | 2.0                         |     | X Walk 2 X Slope (%)        | 3.3   |
| Street 2 Name                                           | DANIEL PLACE DR                         |                                                                                |        | N/A                                          | Ramp inside XWalk1?   | N/A                         | N/A | Ramp inside XWalk2?         | N/A   |
| Stop Condition-Street 1                                 | None                                    |                                                                                |        |                                              | Road Slope (%)        | 3.9                         | N/A | Clear Space?                | N/A   |
|                                                         |                                         |                                                                                |        |                                              | Road X Slope (%)      | 1.8                         | N/A | Clear Space to XWalk (in)   | N/A   |
|                                                         |                                         |                                                                                |        | N/A                                          | Any Obstructions?     | N/A                         | N/A | Storm Grate/Utility Hazard? | N/A   |
|                                                         |                                         | Total Cost: \$ 32                                                              | 200.00 |                                              | Obstruction Type      |                             |     | Storm Grate/Utility Type    |       |
|                                                         |                                         |                                                                                |        |                                              |                       | N/A                         |     |                             | N/A   |
| 1                                                       |                                         |                                                                                |        |                                              |                       |                             | 1   |                             |       |