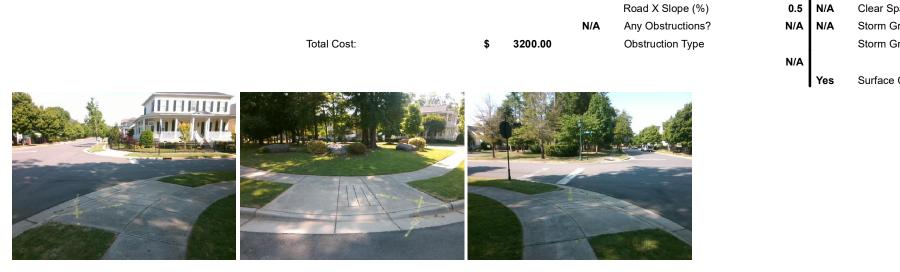

## Access Compliance Report Public Rights-of-Way (Curb Ramps)

| · · · ·                                               |                      |                                             |        |                                              |                       |                             |     |                             |       |
|-------------------------------------------------------|----------------------|---------------------------------------------|--------|----------------------------------------------|-----------------------|-----------------------------|-----|-----------------------------|-------|
| Intersection ID: 45502 Main Street: CAPTAIN_ARDREY_RD |                      |                                             |        | oss Street: TRIPLE_OAK_RD                    |                       |                             |     | Location:                   | Е     |
| ADA ID: 42D5A064A5DD Ramp Type: PerpDiag              |                      |                                             |        | itial Pass/Fail: Fail Overall Compliance: No |                       |                             |     | o Severity Score:           | 35    |
| Codes/Mitigation Info/Possible Solution               |                      |                                             |        | Field Measurements/Component Compliance      |                       |                             |     |                             |       |
|                                                       |                      | Possible Solutions:                         |        | Compliance Description                       |                       | Data Compliance Description |     | Data                        |       |
|                                                       |                      | Remove & Replace Curb Ramp W                | Vith   | N/A                                          | Ramp Length (in)      | 72.0                        | No  | Ramp Slope (%)              | 12.8  |
|                                                       |                      | Two New Directional Ramps or<br>Equivalent. |        | No                                           | Ramp Width (in)       | 36.0                        | No  | Ramp XSlope (%)             | 2.4   |
| ·                                                     |                      |                                             |        | N/A                                          | Flare Type LT         | N/A                         | N/A | Flare Type RT               | N/A   |
| AND AND AND                                           |                      |                                             |        | N/A                                          | Flare Slope LT (%)    | N/A                         | N/A | Flare Slope RT (%)          | N/A   |
|                                                       | 1 1 Strand           |                                             |        | N/A                                          | Flare Traversable LT? | N/A                         | N/A | Flare Traversable RT?       | N/A   |
| R                                                     | 10520                |                                             |        | N/A                                          | Landing Length (in)   | N/A                         | N/A | DWS Provided?               | N/A   |
| the set                                               | 10 3 2 · · · · · · · | Surveyor Notes:                             |        | N/A                                          | Landing Width (in)    | N/A                         | N/A | DWS Contrast?               | N/A   |
|                                                       |                      | N/A                                         |        | N/A                                          | Landing Slope (%)     | N/A                         | N/A | DWS Length (in)             | N/A   |
| E ST COM                                              | - <u>8</u>           |                                             |        | N/A                                          | Landing X Slope (%)   | N/A                         | N/A | DWS Full Width?             | N/A   |
|                                                       |                      |                                             |        | N/A                                          | Landing Curb? (Y/N)   | N/A                         | N/A | DWS Offset (in)             | N/A   |
| E.                                                    | AN BI                |                                             |        | N/A                                          | Shared Landing?       | N/A                         |     |                             |       |
| 59 11 1 3                                             | 5 X K                | PROW/ADA:                                   |        | N/A                                          | Gutter Ponding?       | N/A                         | N/A | Gutter Slope (%)            | N/A   |
|                                                       | 6 / C                | Not Found, R304.5.1, R304.2.2,              |        | N/A                                          | Gutter Lip Ht (in)    | N/A                         | N/A | Gutter X Slope (%)          | N/A   |
| 11 1 and the same is                                  |                      | R304.5.3                                    |        | N/A                                          | Painted X Walk1?      | No                          | N/A | Painted X Walk2?            | No    |
| G.                                                    |                      |                                             |        |                                              | X Walk 1 Direction    | To NW                       |     | X Walk 2 Direction          | To SW |
|                                                       | 10 2                 |                                             |        | N/A                                          | X Walk 1 Width (in)   | N/A                         | N/A | X Walk 2 Width (in)         | N/A   |
| Street 1 Name                                         | TRIPLE OAK RD        | -                                           |        |                                              | X Walk 1 Slope (%)    | 3.8                         |     | X Walk 2 Slope (%)          | 1.8   |
| Stop Condition-Street 2                               | StopSign             |                                             |        |                                              | X Walk 1 X Slope (%)  | 0.5                         |     | X Walk 2 X Slope (%)        | 2.5   |
| Street 2 Name                                         | CAPTAIN ARDREY RD    |                                             |        | N/A                                          | Ramp inside XWalk1?   | N/A                         | N/A | Ramp inside XWalk2?         | N/A   |
| Stop Condition-Street 1                               | StopSign             |                                             |        |                                              | Road Slope (%)        | 1.4                         | N/A | Clear Space?                | N/A   |
|                                                       | . •                  |                                             |        |                                              | Road X Slope (%)      | 0.5                         | N/A | Clear Space to XWalk (in)   | N/A   |
|                                                       |                      |                                             |        | N/A                                          | Any Obstructions?     | N/A                         | N/A | Storm Grate/Utility Hazard? | N/A   |
|                                                       |                      | Total Cost: \$ 3                            | 200.00 |                                              | Obstruction Type      |                             |     | Storm Grate/Utility Type    |       |
|                                                       |                      |                                             |        |                                              |                       | N/A                         |     |                             | N/A   |
|                                                       |                      |                                             |        |                                              |                       |                             | I   |                             |       |

s Surface Condition? (G/P)

Good