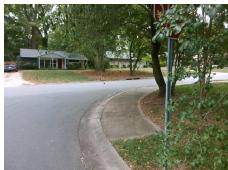

## Field Measurements/Component Compliance

Street 1 Name
Stop Condition-Street 2
Street 2 Name
Stop Condition-Street 1

MURRAYHILL RD None NORTHGATE AV StopSign Possible Solutions:

Remove & Replace Curb Ramp With Two New Directional Ramps or Equivalent.

Surveyor Notes:

N/A

PROW/ADA:

Not Found, R304.5.1, R304.5.3

Total Cost: \$ 3200.00

| Compliance Description |                       | Data | Compliance Description |                             | Data  |
|------------------------|-----------------------|------|------------------------|-----------------------------|-------|
| N/A                    | Ramp Length (in)      | 59.0 | Yes                    | Ramp Slope (%)              | 6.8   |
| No                     | Ramp Width (in)       | 38.5 | No                     | Ramp XSlope (%)             | 7.0   |
| N/A                    | Flare Type LT         | N/A  | N/A                    | Flare Type RT               | N/A   |
| N/A                    | Flare Slope LT (%)    | N/A  | N/A                    | Flare Slope RT (%)          | N/A   |
| N/A                    | Flare Traversable LT? | N/A  | N/A                    | Flare Traversable RT?       | N/A   |
| N/A                    | Landing Length (in)   | N/A  | N/A                    | DWS Provided?               | N/A   |
| N/A                    | Landing Width (in)    | N/A  | N/A                    | DWS Contrast?               | N/A   |
| N/A                    | Landing Slope (%)     | N/A  | N/A                    | DWS Length (in)             | N/A   |
| N/A                    | Landing X Slope (%)   | N/A  | N/A                    | DWS Full Width?             | N/A   |
| N/A                    | Landing Curb? (Y/N)   | N/A  | N/A                    | DWS Offset (in)             | N/A   |
| N/A                    | Shared Landing?       | N/A  |                        |                             |       |
| N/A                    | Gutter Ponding?       | N/A  | N/A                    | Gutter Slope (%)            | N/A   |
| N/A                    | Gutter Lip Ht (in)    | N/A  | N/A                    | Gutter X Slope (%)          | N/A   |
| N/A                    | Painted X Walk1?      | No   | N/A                    | Painted X Walk2?            | No    |
|                        | X Walk 1 Direction    | To E |                        | X Walk 2 Direction          | To NE |
| N/A                    | X Walk 1 Width (in)   | N/A  | N/A                    | X Walk 2 Width (in)         | N/A   |
|                        | X Walk 1 Slope (%)    | 6.6  |                        | X Walk 2 Slope (%)          | 0.6   |
|                        | X Walk 1 X Slope (%)  | 2.9  |                        | X Walk 2 X Slope (%)        | 3.4   |
| N/A                    | Ramp inside XWalk1?   | N/A  | N/A                    | Ramp inside XWalk2?         | N/A   |
|                        | Road Slope (%)        | 3.7  | N/A                    | Clear Space?                | N/A   |
|                        | Road X Slope (%)      | 3.0  | N/A                    | Clear Space to XWalk (in)   | N/A   |
| N/A                    | Any Obstructions?     | N/A  | N/A                    | Storm Grate/Utility Hazard? | N/A   |
|                        | Obstruction Type      |      |                        | Storm Grate/Utility Type    |       |
|                        |                       | N/A  |                        |                             | N/A   |
|                        |                       |      | Yes                    | Surface Condition? (G/P)    | Good  |