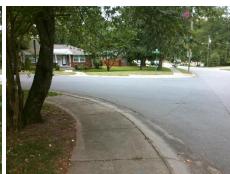

## Field Measurements/Component Compliance

Street 1 Name
Stop Condition-Street 2
Street 2 Name
Stop Condition-Street 1

MURRAYHILL RD None NORTHGATE AV StopSign Possible Solutions:

Remove & Replace Curb Ramp With Two New Directional Ramps or Equivalent.

Surveyor Notes:

N/A

PROW/ADA:

Not Found, R304.5.1, R304.5.3

Total Cost: \$ 3200.00

| Compliance Description |                       | Data | Compliance Description |                             | Data  |
|------------------------|-----------------------|------|------------------------|-----------------------------|-------|
| N/A                    | Ramp Length (in)      | 59.0 | Yes                    | Ramp Slope (%)              | 6.8   |
| No                     | Ramp Width (in)       | 38.5 | No                     | Ramp XSlope (%)             | 7.0   |
| N/A                    | Flare Type LT         | N/A  | N/A                    | Flare Type RT               | N/A   |
| N/A                    | Flare Slope LT (%)    | N/A  | N/A                    | Flare Slope RT (%)          | N/A   |
| N/A                    | Flare Traversable LT? | N/A  | N/A                    | Flare Traversable RT?       | N/A   |
| N/A                    | Landing Length (in)   | N/A  | N/A                    | DWS Provided?               | N/A   |
| N/A                    | Landing Width (in)    | N/A  | N/A                    | DWS Contrast?               | N/A   |
| N/A                    | Landing Slope (%)     | N/A  | N/A                    | DWS Length (in)             | N/A   |
| N/A                    | Landing X Slope (%)   | N/A  | N/A                    | DWS Full Width?             | N/A   |
| N/A                    | Landing Curb? (Y/N)   | N/A  | N/A                    | DWS Offset (in)             | N/A   |
| N/A                    | Shared Landing?       | N/A  |                        |                             |       |
| N/A                    | Gutter Ponding?       | N/A  | N/A                    | Gutter Slope (%)            | N/A   |
| N/A                    | Gutter Lip Ht (in)    | N/A  | N/A                    | Gutter X Slope (%)          | N/A   |
| N/A                    | Painted X Walk1?      | No   | N/A                    | Painted X Walk2?            | No    |
|                        | X Walk 1 Direction    | To E |                        | X Walk 2 Direction          | To NE |
| N/A                    | X Walk 1 Width (in)   | N/A  | N/A                    | X Walk 2 Width (in)         | N/A   |
|                        | X Walk 1 Slope (%)    | 6.6  |                        | X Walk 2 Slope (%)          | 0.6   |
|                        | X Walk 1 X Slope (%)  | 2.9  |                        | X Walk 2 X Slope (%)        | 3.4   |
| N/A                    | Ramp inside XWalk1?   | N/A  | N/A                    | Ramp inside XWalk2?         | N/A   |
|                        | Road Slope (%)        | 3.7  | N/A                    | Clear Space?                | N/A   |
|                        | Road X Slope (%)      | 3.0  | N/A                    | Clear Space to XWalk (in)   | N/A   |
| N/A                    | Any Obstructions?     | N/A  | N/A                    | Storm Grate/Utility Hazard? | N/A   |
|                        | Obstruction Type      |      |                        | Storm Grate/Utility Type    |       |
|                        |                       | N/A  |                        |                             | N/A   |
|                        |                       |      | Yes                    | Surface Condition? (G/P)    | Good  |