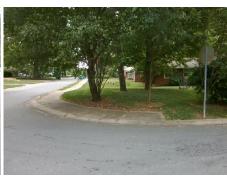

## Field Measurements/Component Compliance

Street 1 Name
Stop Condition-Street 2
Street 2 Name
Stop Condition-Street 1

MURRAYHILL RD None NORTHGATE AV StopSign Possible Solutions:

Remove & Replace Curb Ramp With Two New Directional Ramps or Equivalent.

Surveyor Notes:

N/A

PROW/ADA:

Not Found, R304.5.1, R304.5.3

Total Cost: \$ 3200.00

| Compliance Description |                       | Data | Compliance Description |                             | Data  |
|------------------------|-----------------------|------|------------------------|-----------------------------|-------|
| N/A                    | Ramp Length (in)      | 59.0 | Yes                    | Ramp Slope (%)              | 6.8   |
| No                     | Ramp Width (in)       | 38.5 | No                     | Ramp XSlope (%)             | 7.0   |
| N/A                    | Flare Type LT         | N/A  | N/A                    | Flare Type RT               | N/A   |
| N/A                    | Flare Slope LT (%)    | N/A  | N/A                    | Flare Slope RT (%)          | N/A   |
| N/A                    | Flare Traversable LT? | N/A  | N/A                    | Flare Traversable RT?       | N/A   |
| N/A                    | Landing Length (in)   | N/A  | N/A                    | DWS Provided?               | N/A   |
| N/A                    | Landing Width (in)    | N/A  | N/A                    | DWS Contrast?               | N/A   |
| N/A                    | Landing Slope (%)     | N/A  | N/A                    | DWS Length (in)             | N/A   |
| N/A                    | Landing X Slope (%)   | N/A  | N/A                    | DWS Full Width?             | N/A   |
| N/A                    | Landing Curb? (Y/N)   | N/A  | N/A                    | DWS Offset (in)             | N/A   |
| N/A                    | Shared Landing?       | N/A  |                        |                             |       |
| N/A                    | Gutter Ponding?       | N/A  | N/A                    | Gutter Slope (%)            | N/A   |
| N/A                    | Gutter Lip Ht (in)    | N/A  | N/A                    | Gutter X Slope (%)          | N/A   |
| N/A                    | Painted X Walk1?      | No   | N/A                    | Painted X Walk2?            | No    |
|                        | X Walk 1 Direction    | To E |                        | X Walk 2 Direction          | To NE |
| N/A                    | X Walk 1 Width (in)   | N/A  | N/A                    | X Walk 2 Width (in)         | N/A   |
|                        | X Walk 1 Slope (%)    | 6.6  |                        | X Walk 2 Slope (%)          | 0.6   |
|                        | X Walk 1 X Slope (%)  | 2.9  |                        | X Walk 2 X Slope (%)        | 3.4   |
| N/A                    | Ramp inside XWalk1?   | N/A  | N/A                    | Ramp inside XWalk2?         | N/A   |
|                        | Road Slope (%)        | 3.7  | N/A                    | Clear Space?                | N/A   |
|                        | Road X Slope (%)      | 3.0  | N/A                    | Clear Space to XWalk (in)   | N/A   |
| N/A                    | Any Obstructions?     | N/A  | N/A                    | Storm Grate/Utility Hazard? | N/A   |
|                        | Obstruction Type      |      |                        | Storm Grate/Utility Type    |       |
|                        |                       | N/A  |                        |                             | N/A   |
|                        |                       |      | Yes                    | Surface Condition? (G/P)    | Good  |