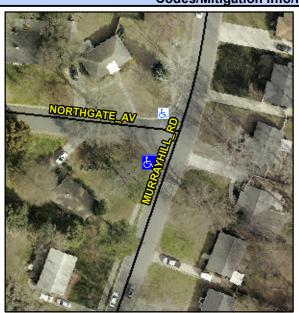

## Access Compliance Report Public Rights-of-Way (Curb Ramps)

Intersection ID: 17660 Main Street: MURRAYHILL\_RD Cross Street: NORTHGATE AV Location: SW

ADA ID: 42E1065F1FBC Ramp Type: PerpDiag Initial Pass/Fail: Fail Overall Compliance: No Severity Score: 33.75

## Field Measurements/Component Compliance

Street 1 Name
Stop Condition-Street 2
Street 2 Name
Stop Condition-Street 1

MURRAYHILL RD None NORTHGATE AV StopSign Possible Solutions:

Remove & Replace Curb Ramp With Two New Directional Ramps or Equivalent.