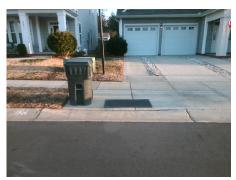

Total Cost: 3200.00

| Field Measurements/Component Compliance |                       |        |       |                             |        |
|-----------------------------------------|-----------------------|--------|-------|-----------------------------|--------|
| Compliance Description                  |                       | Data   | Compl | iance Description           | Data   |
| N/A                                     | Ramp Length (in)      | 71.0   | Yes   | BlendTrans Slope (%)        | 5.0    |
| Yes                                     | Ramp Width (in)       | 48.0   | Yes   | BlendTrans XSlope (%)       | 0.2    |
| N/A                                     | Flare Type LT         | Sloped | N/A   | Flare Type RT               | Sloped |
| Yes                                     | Flare Slope LT (%)    | 2.4    | Yes   | Flare Slope RT (%)          | 6.1    |
| N/A                                     | Flare Traversable LT? | Yes    | N/A   | Flare Traversable RT?       | Yes    |
| Yes                                     | Landing Length (in)   | 48.0   | Yes   | DWS Provided?               | Yes    |
| Yes                                     | Landing Width (in)    | 48.0   | Yes   | DWS Contrast?               | Yes    |
| No                                      | Landing Slope (%)     | 2.9    | Yes   | DWS Length (in)             | 25.5   |
| Yes                                     | Landing X Slope (%)   | 1.9    | No    | DWS Full Width?             | No     |
| N/A                                     | Landing Curb? (Y/N)   | No     | No    | DWS Offset (in)             | 7.0    |
| N/A                                     | Shared Landing?       | No     |       |                             |        |
| Yes                                     | Gutter Ponding?       | No     | Yes   | Gutter Slope (%)            | 1.8    |
| Yes                                     | Gutter Lip Ht (in)    | 0.0    | Yes   | Gutter X Slope (%)          | 0.9    |
| N/A                                     | Painted X Walk1?      | No     | N/A   | Painted X Walk2?            | N/A    |
|                                         | X Walk 1 Direction    | To SW  |       | X Walk 2 Direction          | N/A    |
|                                         | X Walk 1 Width (in)   | N/A    |       | X Walk 2 Width (in)         | N/A    |
|                                         | X Walk 1 Slope (%)    | 1.4    |       | X Walk 2 Slope (%)          | N/A    |
|                                         | X Walk 1 X Slope (%)  | 1.3    |       | X Walk 2 X Slope (%)        | N/A    |
| N/A                                     | Ramp inside XWalk1?   | N/A    | N/A   | Ramp inside XWalk2?         | N/A    |
|                                         | Road Slope (%)        | 1.3    |       | Clear Space?                | Yes    |
|                                         | Road X Slope (%)      | 1.4    | N/A   | Clear Space to XWalk (in)   | N/A    |
| Yes                                     | Any Obstructions?     | No     | Yes   | Storm Grate/Utility Hazard? | No     |
|                                         | Obstruction Type      |        |       | Storm Grate/Utility Type    |        |
|                                         |                       | N/A    |       |                             | N/A    |
|                                         |                       |        | Yes   | Surface Condition? (G/P)    | Good   |
|                                         |                       |        | No    | Curb Slope (%)              | 17.6   |