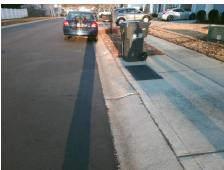

Total Cost: 3200.00

| Field Measurements/Component Compliance |                       |        |       |                             |        |
|-----------------------------------------|-----------------------|--------|-------|-----------------------------|--------|
| Compliance Description                  |                       | Data   | Compl | iance Description           | Data   |
| N/A                                     | Ramp Length (in)      | 71.0   | Yes   | BlendTrans Slope (%)        | 5.0    |
| Yes                                     | Ramp Width (in)       | 48.0   | Yes   | BlendTrans XSlope (%)       | 0.2    |
| N/A                                     | Flare Type LT         | Sloped | N/A   | Flare Type RT               | Sloped |
| Yes                                     | Flare Slope LT (%)    | 2.4    | Yes   | Flare Slope RT (%)          | 6.1    |
| N/A                                     | Flare Traversable LT? | Yes    | N/A   | Flare Traversable RT?       | Yes    |
| Yes                                     | Landing Length (in)   | 48.0   | Yes   | DWS Provided?               | Yes    |
| Yes                                     | Landing Width (in)    | 48.0   | Yes   | DWS Contrast?               | Yes    |
| No                                      | Landing Slope (%)     | 2.9    | Yes   | DWS Length (in)             | 25.5   |
| Yes                                     | Landing X Slope (%)   | 1.9    | No    | DWS Full Width?             | No     |
| N/A                                     | Landing Curb? (Y/N)   | No     | No    | DWS Offset (in)             | 7.0    |
| N/A                                     | Shared Landing?       | No     |       |                             |        |
| Yes                                     | Gutter Ponding?       | No     | Yes   | Gutter Slope (%)            | 1.8    |
| Yes                                     | Gutter Lip Ht (in)    | 0.0    | Yes   | Gutter X Slope (%)          | 0.9    |
| N/A                                     | Painted X Walk1?      | No     | N/A   | Painted X Walk2?            | N/A    |
|                                         | X Walk 1 Direction    | To SW  |       | X Walk 2 Direction          | N/A    |
|                                         | X Walk 1 Width (in)   | N/A    |       | X Walk 2 Width (in)         | N/A    |
|                                         | X Walk 1 Slope (%)    | 1.4    |       | X Walk 2 Slope (%)          | N/A    |
|                                         | X Walk 1 X Slope (%)  | 1.3    |       | X Walk 2 X Slope (%)        | N/A    |
| N/A                                     | Ramp inside XWalk1?   | N/A    | N/A   | Ramp inside XWalk2?         | N/A    |
|                                         | Road Slope (%)        | 1.3    |       | Clear Space?                | Yes    |
|                                         | Road X Slope (%)      | 1.4    | N/A   | Clear Space to XWalk (in)   | N/A    |
| Yes                                     | Any Obstructions?     | No     | Yes   | Storm Grate/Utility Hazard? | No     |
|                                         | Obstruction Type      |        |       | Storm Grate/Utility Type    |        |
|                                         |                       | N/A    |       |                             | N/A    |
|                                         |                       |        | Yes   | Surface Condition? (G/P)    | Good   |
|                                         |                       |        | No    | Curb Slope (%)              | 17.6   |