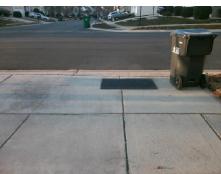

Total Cost: 3200.00

| Field Measurements/Component Compliance |                       |        |       |                             |        |
|-----------------------------------------|-----------------------|--------|-------|-----------------------------|--------|
| Compliance Description                  |                       | Data   | Compl | iance Description           | Data   |
| N/A                                     | Ramp Length (in)      | 71.0   | Yes   | BlendTrans Slope (%)        | 5.0    |
| Yes                                     | Ramp Width (in)       | 48.0   | Yes   | BlendTrans XSlope (%)       | 0.2    |
| N/A                                     | Flare Type LT         | Sloped | N/A   | Flare Type RT               | Sloped |
| Yes                                     | Flare Slope LT (%)    | 2.4    | Yes   | Flare Slope RT (%)          | 6.1    |
| N/A                                     | Flare Traversable LT? | Yes    | N/A   | Flare Traversable RT?       | Yes    |
| Yes                                     | Landing Length (in)   | 48.0   | Yes   | DWS Provided?               | Yes    |
| Yes                                     | Landing Width (in)    | 48.0   | Yes   | DWS Contrast?               | Yes    |
| No                                      | Landing Slope (%)     | 2.9    | Yes   | DWS Length (in)             | 25.5   |
| Yes                                     | Landing X Slope (%)   | 1.9    | No    | DWS Full Width?             | No     |
| N/A                                     | Landing Curb? (Y/N)   | No     | No    | DWS Offset (in)             | 7.0    |
| N/A                                     | Shared Landing?       | No     |       |                             |        |
| Yes                                     | Gutter Ponding?       | No     | Yes   | Gutter Slope (%)            | 1.8    |
| Yes                                     | Gutter Lip Ht (in)    | 0.0    | Yes   | Gutter X Slope (%)          | 0.9    |
| N/A                                     | Painted X Walk1?      | No     | N/A   | Painted X Walk2?            | N/A    |
|                                         | X Walk 1 Direction    | To SW  |       | X Walk 2 Direction          | N/A    |
|                                         | X Walk 1 Width (in)   | N/A    |       | X Walk 2 Width (in)         | N/A    |
|                                         | X Walk 1 Slope (%)    | 1.4    |       | X Walk 2 Slope (%)          | N/A    |
|                                         | X Walk 1 X Slope (%)  | 1.3    |       | X Walk 2 X Slope (%)        | N/A    |
| N/A                                     | Ramp inside XWalk1?   | N/A    | N/A   | Ramp inside XWalk2?         | N/A    |
|                                         | Road Slope (%)        | 1.3    |       | Clear Space?                | Yes    |
|                                         | Road X Slope (%)      | 1.4    | N/A   | Clear Space to XWalk (in)   | N/A    |
| Yes                                     | Any Obstructions?     | No     | Yes   | Storm Grate/Utility Hazard? | No     |
|                                         | Obstruction Type      |        |       | Storm Grate/Utility Type    |        |
|                                         |                       | N/A    |       |                             | N/A    |
|                                         |                       |        | Yes   | Surface Condition? (G/P)    | Good   |
|                                         |                       |        | No    | Curb Slope (%)              | 17.6   |