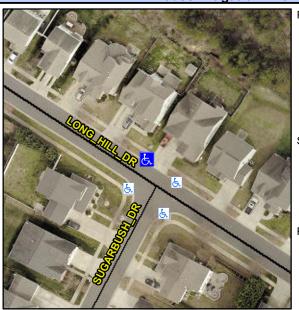

## **Access Compliance Report Public Rights-of-Way** (Curb Ramps)

Intersection ID: 45785 Main Street: SUGARBUSH DR Cross Street: LONG HILL DR Location: N ADA ID: 42E209E90B6F Ramp Type: BlendTrans1 Initial Pass/Fail: Pass **Overall Compliance: No Severity Score:** 2.5

**Codes/Mitigation Info/Possible Solution** 

Field Measurements/Component Compliance

LONG HILL DR Street 1 Name Stop Condition-Street 1 None Street 2 Name N/A Stop Condition-Street 2 N/A

Possible Solutions: Remove & Replace Curb Ramp With Two New Directional Ramps or Equivalent. Surveyor Notes: N/A PROW/ADA: Not Found, R304.2.2-Perp, R304.3.2-Para, R305.1.4, R305.2