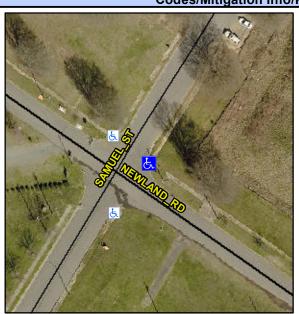

## **Access Compliance Report Public Rights-of-Way** (Curb Ramps)

N/A

Good

Surface Condition? (G/P)

Intersection ID: 8727 Main Street: NEWLAND RD **Cross Street: SAMUEL ST** Location: **ADA ID: 42EB125DE0BB** Ramp Type: PerpDiag Initial Pass/Fail: Fail **Overall Compliance: No Severity Score:** 22.5

**Codes/Mitigation Info/Possible Solution** 

Street 1 Name Stop Condition-Street 2 Street 2 Name Stop Condition-Street 1

**SAMUEL ST** StopSign **NEWLAND RD** None Possible Solutions: Remove & Replace Curb Ramp With **Two New Directional Ramps or** Equivalent. Surveyor Notes: N/A PROW/ADA: Not Found, R304.5.1, R304.2.2, R304.5.3