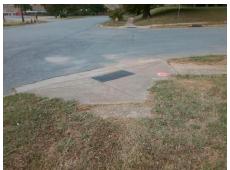

## **Access Compliance Report Public Rights-of-Way** (Curb Ramps)

N/A

Good

Surface Condition? (G/P)

Intersection ID: 8727 Main Street: NEWLAND RD **Cross Street: SAMUEL ST** Location: **ADA ID: 42EB125DE0BB** Ramp Type: PerpDiag Initial Pass/Fail: Fail **Overall Compliance: No Severity Score:** 22.5

**Codes/Mitigation Info/Possible Solution** 

Street 1 Name Stop Condition-Street 2 Street 2 Name Stop Condition-Street 1

**SAMUEL ST** StopSign **NEWLAND RD** None Possible Solutions: Remove & Replace Curb Ramp With **Two New Directional Ramps or** Equivalent. Surveyor Notes: N/A PROW/ADA: Not Found, R304.5.1, R304.2.2, R304.5.3

Total Cost: 3200.00

| Field Measurements/Component Compliance |                        |                       |       |                        |                             |       |
|-----------------------------------------|------------------------|-----------------------|-------|------------------------|-----------------------------|-------|
|                                         | Compliance Description |                       | Data  | Compliance Description |                             | Data  |
|                                         | N/A                    | Ramp Length (in)      | 62.0  | No                     | Ramp Slope (%)              | 10.6  |
|                                         | No                     | Ramp Width (in)       | 43.0  | No                     | Ramp XSlope (%)             | 2.5   |
|                                         | N/A                    | Flare Type LT         | N/A   | N/A                    | Flare Type RT               | N/A   |
|                                         | N/A                    | Flare Slope LT (%)    | N/A   | N/A                    | Flare Slope RT (%)          | N/A   |
|                                         | N/A                    | Flare Traversable LT? | N/A   | N/A                    | Flare Traversable RT?       | N/A   |
|                                         | N/A                    | Landing Length (in)   | N/A   | N/A                    | DWS Provided?               | N/A   |
|                                         | N/A                    | Landing Width (in)    | N/A   | N/A                    | DWS Contrast?               | N/A   |
|                                         | N/A                    | Landing Slope (%)     | N/A   | N/A                    | DWS Length (in)             | N/A   |
|                                         | N/A                    | Landing X Slope (%)   | N/A   | N/A                    | DWS Full Width?             | N/A   |
|                                         | N/A                    | Landing Curb? (Y/N)   | N/A   | N/A                    | DWS Offset (in)             | N/A   |
|                                         | N/A                    | Shared Landing?       | N/A   |                        |                             |       |
|                                         | N/A                    | Gutter Ponding?       | Yes   | N/A                    | Gutter Slope (%)            | N/A   |
|                                         | N/A                    | Gutter Lip Ht (in)    | N/A   | N/A                    | Gutter X Slope (%)          | N/A   |
|                                         | N/A                    | Painted X Walk1?      | No    | N/A                    | Painted X Walk2?            | No    |
|                                         |                        | X Walk 1 Direction    | To NW |                        | X Walk 2 Direction          | To SW |
|                                         | N/A                    | X Walk 1 Width (in)   | N/A   | N/A                    | X Walk 2 Width (in)         | N/A   |
|                                         |                        | X Walk 1 Slope (%)    | 0.4   |                        | X Walk 2 Slope (%)          | 2.4   |
|                                         |                        | X Walk 1 X Slope (%)  | 0.5   |                        | X Walk 2 X Slope (%)        | 3.5   |
|                                         | N/A                    | Ramp inside XWalk1?   | N/A   | N/A                    | Ramp inside XWalk2?         | N/A   |
|                                         |                        | Road Slope (%)        | 1.3   | N/A                    | Clear Space?                | N/A   |
|                                         |                        | Road X Slope (%)      | 0.5   | N/A                    | Clear Space to XWalk (in)   | N/A   |
|                                         | N/A                    | Any Obstructions?     | N/A   | N/A                    | Storm Grate/Utility Hazard? | N/A   |
|                                         |                        | Obstruction Type      |       |                        | Storm Grate/Utility Type    |       |
|                                         |                        |                       |       |                        |                             |       |