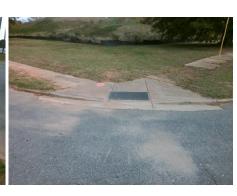

## **Access Compliance Report Public Rights-of-Way** (Curb Ramps)

N/A

Good

Surface Condition? (G/P)

Intersection ID: 8727 Main Street: NEWLAND RD **Cross Street: SAMUEL ST** Location: **ADA ID: 42EB125DE0BB** Ramp Type: PerpDiag Initial Pass/Fail: Fail **Overall Compliance: No Severity Score:** 22.5

**Codes/Mitigation Info/Possible Solution** 

Street 1 Name Stop Condition-Street 2 Street 2 Name Stop Condition-Street 1

**SAMUEL ST** StopSign **NEWLAND RD** None Possible Solutions: Remove & Replace Curb Ramp With **Two New Directional Ramps or** Equivalent. Surveyor Notes: N/A PROW/ADA: Not Found, R304.5.1, R304.2.2, R304.5.3

Total Cost: 3200.00

| Field Measurements/Component Compliance |                        |                       |       |                        |                             |       |
|-----------------------------------------|------------------------|-----------------------|-------|------------------------|-----------------------------|-------|
|                                         | Compliance Description |                       | Data  | Compliance Description |                             | Data  |
|                                         | N/A                    | Ramp Length (in)      | 62.0  | No                     | Ramp Slope (%)              | 10.6  |
|                                         | No                     | Ramp Width (in)       | 43.0  | No                     | Ramp XSlope (%)             | 2.5   |
|                                         | N/A                    | Flare Type LT         | N/A   | N/A                    | Flare Type RT               | N/A   |
|                                         | N/A                    | Flare Slope LT (%)    | N/A   | N/A                    | Flare Slope RT (%)          | N/A   |
|                                         | N/A                    | Flare Traversable LT? | N/A   | N/A                    | Flare Traversable RT?       | N/A   |
|                                         | N/A                    | Landing Length (in)   | N/A   | N/A                    | DWS Provided?               | N/A   |
|                                         | N/A                    | Landing Width (in)    | N/A   | N/A                    | DWS Contrast?               | N/A   |
|                                         | N/A                    | Landing Slope (%)     | N/A   | N/A                    | DWS Length (in)             | N/A   |
|                                         | N/A                    | Landing X Slope (%)   | N/A   | N/A                    | DWS Full Width?             | N/A   |
|                                         | N/A                    | Landing Curb? (Y/N)   | N/A   | N/A                    | DWS Offset (in)             | N/A   |
|                                         | N/A                    | Shared Landing?       | N/A   |                        |                             |       |
|                                         | N/A                    | Gutter Ponding?       | Yes   | N/A                    | Gutter Slope (%)            | N/A   |
|                                         | N/A                    | Gutter Lip Ht (in)    | N/A   | N/A                    | Gutter X Slope (%)          | N/A   |
|                                         | N/A                    | Painted X Walk1?      | No    | N/A                    | Painted X Walk2?            | No    |
|                                         |                        | X Walk 1 Direction    | To NW |                        | X Walk 2 Direction          | To SW |
|                                         | N/A                    | X Walk 1 Width (in)   | N/A   | N/A                    | X Walk 2 Width (in)         | N/A   |
|                                         |                        | X Walk 1 Slope (%)    | 0.4   |                        | X Walk 2 Slope (%)          | 2.4   |
|                                         |                        | X Walk 1 X Slope (%)  | 0.5   |                        | X Walk 2 X Slope (%)        | 3.5   |
|                                         | N/A                    | Ramp inside XWalk1?   | N/A   | N/A                    | Ramp inside XWalk2?         | N/A   |
|                                         |                        | Road Slope (%)        | 1.3   | N/A                    | Clear Space?                | N/A   |
|                                         |                        | Road X Slope (%)      | 0.5   | N/A                    | Clear Space to XWalk (in)   | N/A   |
|                                         | N/A                    | Any Obstructions?     | N/A   | N/A                    | Storm Grate/Utility Hazard? | N/A   |
|                                         |                        | Obstruction Type      |       |                        | Storm Grate/Utility Type    |       |
|                                         |                        |                       |       |                        |                             |       |