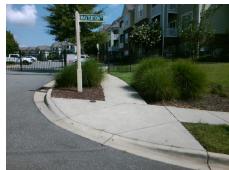

## **Access Compliance Report Public Rights-of-Way** (Curb Ramps)

Main Street: MASTERTON\_RD Intersection ID: 51609 Cross Street: MOSSBURN\_RD Location: NE **Overall Compliance: No** ADA ID: 42ECFAB85BD5 Ramp Type: Perp Initial Pass/Fail: Fail Severity Score: 26.25

Total Cost: 1850.00

| Field Measurements/Component Compliance |                       |      |      |                             |      |  |
|-----------------------------------------|-----------------------|------|------|-----------------------------|------|--|
| Comp                                    | oliance Description   | Data | Comp | liance Description          | Data |  |
| N/A                                     | Ramp Length (in)      | 77.0 | No   | Ramp Slope (%)              | 16.1 |  |
| Yes                                     | Ramp Width (in)       | 59.5 | No   | Ramp XSlope (%)             | 4.1  |  |
| N/A                                     | Flare Type LT         | N/A  | N/A  | Flare Type RT               | N/A  |  |
| N/A                                     | Flare Slope LT (%)    | N/A  | N/A  | Flare Slope RT (%)          | N/A  |  |
| N/A                                     | Flare Traversable LT? | N/A  | N/A  | Flare Traversable RT?       | N/A  |  |
| N/A                                     | Landing Length (in)   | N/A  | N/A  | DWS Provided?               | N/A  |  |
| N/A                                     | Landing Width (in)    | N/A  | N/A  | DWS Contrast?               | N/A  |  |
| N/A                                     | Landing Slope (%)     | N/A  | N/A  | DWS Length (in)             | N/A  |  |
| N/A                                     | Landing X Slope (%)   | N/A  | N/A  | DWS Full Width?             | N/A  |  |
| N/A                                     | Landing Curb? (Y/N)   | N/A  | N/A  | DWS Offset (in)             | N/A  |  |
| N/A                                     | Shared Landing?       | N/A  |      |                             |      |  |
| N/A                                     | Gutter Ponding?       | N/A  | N/A  | Gutter Slope (%)            | N/A  |  |
| N/A                                     | Gutter Lip Ht (in)    | N/A  | N/A  | Gutter X Slope (%)          | N/A  |  |
| N/A                                     | Painted X Walk1?      | No   | N/A  | Painted X Walk2?            | N/A  |  |
|                                         | X Walk 1 Direction    | To W |      | X Walk 2 Direction          | N/A  |  |
| N/A                                     | X Walk 1 Width (in)   | N/A  | N/A  | X Walk 2 Width (in)         | N/A  |  |
|                                         | X Walk 1 Slope (%)    | 6.6  |      | X Walk 2 Slope (%)          | N/A  |  |
|                                         | X Walk 1 X Slope (%)  | 5.5  |      | X Walk 2 X Slope (%)        | N/A  |  |
| N/A                                     | Ramp inside XWalk1?   | N/A  | N/A  | Ramp inside XWalk2?         | N/A  |  |
|                                         | Road Slope (%)        | N/A  | N/A  | Clear Space?                | N/A  |  |
|                                         | Road X Slope (%)      | N/A  | N/A  | Clear Space to XWalk (in)   | N/A  |  |
| N/A                                     | Any Obstructions?     | N/A  | N/A  | Storm Grate/Utility Hazard? | N/A  |  |
|                                         | Obstruction Type      |      |      | Storm Grate/Utility Type    |      |  |
|                                         |                       | N/A  |      |                             | N/A  |  |
|                                         |                       |      | Yes  | Surface Condition? (G/P)    | Good |  |
|                                         |                       |      |      |                             |      |  |