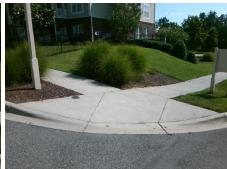

## **Access Compliance Report Public Rights-of-Way** (Curb Ramps)

Main Street: MASTERTON\_RD Intersection ID: 51609 Cross Street: MOSSBURN\_RD Location: NE **Overall Compliance: No** ADA ID: 42ECFAB85BD5 Ramp Type: Perp Initial Pass/Fail: Fail Severity Score: 26.25

Total Cost: 1850.00

| Field Measurements/Component Compliance |                       |      |      |                             |      |  |
|-----------------------------------------|-----------------------|------|------|-----------------------------|------|--|
| Comp                                    | oliance Description   | Data | Comp | liance Description          | Data |  |
| N/A                                     | Ramp Length (in)      | 77.0 | No   | Ramp Slope (%)              | 16.1 |  |
| Yes                                     | Ramp Width (in)       | 59.5 | No   | Ramp XSlope (%)             | 4.1  |  |
| N/A                                     | Flare Type LT         | N/A  | N/A  | Flare Type RT               | N/A  |  |
| N/A                                     | Flare Slope LT (%)    | N/A  | N/A  | Flare Slope RT (%)          | N/A  |  |
| N/A                                     | Flare Traversable LT? | N/A  | N/A  | Flare Traversable RT?       | N/A  |  |
| N/A                                     | Landing Length (in)   | N/A  | N/A  | DWS Provided?               | N/A  |  |
| N/A                                     | Landing Width (in)    | N/A  | N/A  | DWS Contrast?               | N/A  |  |
| N/A                                     | Landing Slope (%)     | N/A  | N/A  | DWS Length (in)             | N/A  |  |
| N/A                                     | Landing X Slope (%)   | N/A  | N/A  | DWS Full Width?             | N/A  |  |
| N/A                                     | Landing Curb? (Y/N)   | N/A  | N/A  | DWS Offset (in)             | N/A  |  |
| N/A                                     | Shared Landing?       | N/A  |      |                             |      |  |
| N/A                                     | Gutter Ponding?       | N/A  | N/A  | Gutter Slope (%)            | N/A  |  |
| N/A                                     | Gutter Lip Ht (in)    | N/A  | N/A  | Gutter X Slope (%)          | N/A  |  |
| N/A                                     | Painted X Walk1?      | No   | N/A  | Painted X Walk2?            | N/A  |  |
|                                         | X Walk 1 Direction    | To W |      | X Walk 2 Direction          | N/A  |  |
| N/A                                     | X Walk 1 Width (in)   | N/A  | N/A  | X Walk 2 Width (in)         | N/A  |  |
|                                         | X Walk 1 Slope (%)    | 6.6  |      | X Walk 2 Slope (%)          | N/A  |  |
|                                         | X Walk 1 X Slope (%)  | 5.5  |      | X Walk 2 X Slope (%)        | N/A  |  |
| N/A                                     | Ramp inside XWalk1?   | N/A  | N/A  | Ramp inside XWalk2?         | N/A  |  |
|                                         | Road Slope (%)        | N/A  | N/A  | Clear Space?                | N/A  |  |
|                                         | Road X Slope (%)      | N/A  | N/A  | Clear Space to XWalk (in)   | N/A  |  |
| N/A                                     | Any Obstructions?     | N/A  | N/A  | Storm Grate/Utility Hazard? | N/A  |  |
|                                         | Obstruction Type      |      |      | Storm Grate/Utility Type    |      |  |
|                                         |                       | N/A  |      |                             | N/A  |  |
|                                         |                       |      | Yes  | Surface Condition? (G/P)    | Good |  |
|                                         |                       |      |      |                             |      |  |