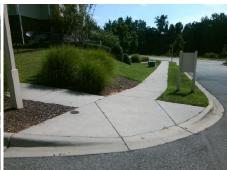

## **Access Compliance Report Public Rights-of-Way** (Curb Ramps)

Main Street: MASTERTON\_RD Intersection ID: 51609 Cross Street: MOSSBURN\_RD Location: NE **Overall Compliance: No** ADA ID: 42ECFAB85BD5 Ramp Type: Perp Initial Pass/Fail: Fail Severity Score: 26.25

Total Cost: 1850.00

| Field Measurements/Component Compliance |                       |      |      |                             |      |  |
|-----------------------------------------|-----------------------|------|------|-----------------------------|------|--|
| Comp                                    | oliance Description   | Data | Comp | liance Description          | Data |  |
| N/A                                     | Ramp Length (in)      | 77.0 | No   | Ramp Slope (%)              | 16.1 |  |
| Yes                                     | Ramp Width (in)       | 59.5 | No   | Ramp XSlope (%)             | 4.1  |  |
| N/A                                     | Flare Type LT         | N/A  | N/A  | Flare Type RT               | N/A  |  |
| N/A                                     | Flare Slope LT (%)    | N/A  | N/A  | Flare Slope RT (%)          | N/A  |  |
| N/A                                     | Flare Traversable LT? | N/A  | N/A  | Flare Traversable RT?       | N/A  |  |
| N/A                                     | Landing Length (in)   | N/A  | N/A  | DWS Provided?               | N/A  |  |
| N/A                                     | Landing Width (in)    | N/A  | N/A  | DWS Contrast?               | N/A  |  |
| N/A                                     | Landing Slope (%)     | N/A  | N/A  | DWS Length (in)             | N/A  |  |
| N/A                                     | Landing X Slope (%)   | N/A  | N/A  | DWS Full Width?             | N/A  |  |
| N/A                                     | Landing Curb? (Y/N)   | N/A  | N/A  | DWS Offset (in)             | N/A  |  |
| N/A                                     | Shared Landing?       | N/A  |      |                             |      |  |
| N/A                                     | Gutter Ponding?       | N/A  | N/A  | Gutter Slope (%)            | N/A  |  |
| N/A                                     | Gutter Lip Ht (in)    | N/A  | N/A  | Gutter X Slope (%)          | N/A  |  |
| N/A                                     | Painted X Walk1?      | No   | N/A  | Painted X Walk2?            | N/A  |  |
|                                         | X Walk 1 Direction    | To W |      | X Walk 2 Direction          | N/A  |  |
| N/A                                     | X Walk 1 Width (in)   | N/A  | N/A  | X Walk 2 Width (in)         | N/A  |  |
|                                         | X Walk 1 Slope (%)    | 6.6  |      | X Walk 2 Slope (%)          | N/A  |  |
|                                         | X Walk 1 X Slope (%)  | 5.5  |      | X Walk 2 X Slope (%)        | N/A  |  |
| N/A                                     | Ramp inside XWalk1?   | N/A  | N/A  | Ramp inside XWalk2?         | N/A  |  |
|                                         | Road Slope (%)        | N/A  | N/A  | Clear Space?                | N/A  |  |
|                                         | Road X Slope (%)      | N/A  | N/A  | Clear Space to XWalk (in)   | N/A  |  |
| N/A                                     | Any Obstructions?     | N/A  | N/A  | Storm Grate/Utility Hazard? | N/A  |  |
|                                         | Obstruction Type      |      |      | Storm Grate/Utility Type    |      |  |
|                                         |                       | N/A  |      |                             | N/A  |  |
|                                         |                       |      | Yes  | Surface Condition? (G/P)    | Good |  |
|                                         |                       |      |      |                             |      |  |