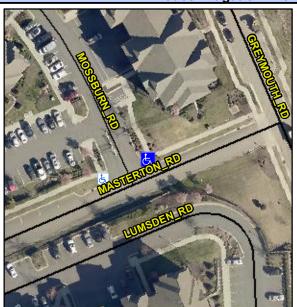

## **Access Compliance Report Public Rights-of-Way** (Curb Ramps)

Main Street: MASTERTON\_RD Intersection ID: 51609 Cross Street: MOSSBURN\_RD Location: NE **Overall Compliance: No** ADA ID: 42ECFAB85BD5 Ramp Type: Perp Initial Pass/Fail: Fail Severity Score: 26.25