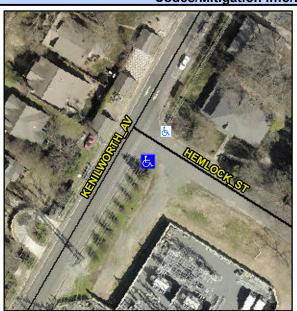

## Access Compliance Report Public Rights-of-Way (Curb Ramps)

Intersection ID: 15481Main Street: HEMLOCK\_STCross Street: KENILWORTH\_AVLocation:SADA ID: 42F90E1673EBRamp Type: PerpDiagInitial Pass/Fail: FailOverall Compliance: NoSeverity Score:10