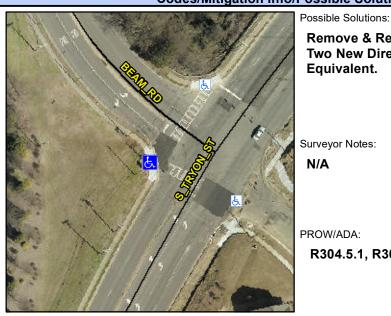

## **Access Compliance Report Public Rights-of-Way** (Curb Ramps)

Intersection ID: 19257 Main Street: BEAM RD Cross Street: S\_TRYON\_ST Location: SW ADA ID: 42FE3D88D79D Ramp Type: PerpDiag Initial Pass/Fail: Fail **Overall Compliance: No** Severity Score: 21.25

**Codes/Mitigation Info/Possible Solution** 

## Field Measurements/Component Compliance

S TRYC Street 1 Name Stop Condition-Street 2 Street 2 Name **BEA** Stop Condition-Street 1

Remove & Replace Curb Ramp With **Two New Directional Ramps or** Equivalent.

Surveyor Notes:

N/A

ADA:

.5.1, R304.2.2

|        | PROW/A |
|--------|--------|
| ON ST  |        |
| Signal |        |
| M RD   |        |
| Signal |        |
|        |        |
|        |        |
|        |        |