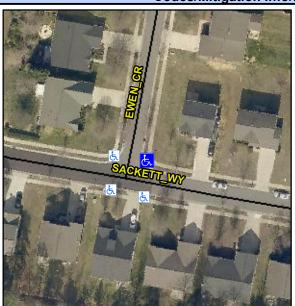

## Access Compliance Report Public Rights-of-Way (Curb Ramps)

Intersection ID: 31257 Main Street: EWEN\_CR Cross Street: SACKETT\_WY Location: NE

ADA ID: 4301821050DE Ramp Type: PerpDiag Initial Pass/Fail: Fail Overall Compliance: No Severity Score: 18.75

## Field Measurements/Component Compliance

Street 1 Name EWEN CT
Stop Condition-Street 2 StopSign
Street 2 Name SACKETT WY
Stop Condition-Street 1 None

Possible Solutions:

Remove & Replace Curb Ramp With
Two New Directional Ramps or
Equivalent.