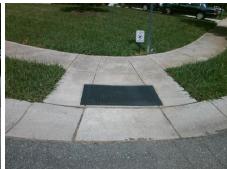

N//

Surveyor Notes:

N/A

PROW/ADA:

R304.5.1, R304.5.3

Total Cost: \$ 3200.00

| Field Measurements/Component Compliance |                        |                       |      |                        |                             |      |
|-----------------------------------------|------------------------|-----------------------|------|------------------------|-----------------------------|------|
|                                         | Compliance Description |                       | Data | Compliance Description |                             | Data |
|                                         | N/A                    | Ramp Length (in)      | 48.5 | Yes                    | Ramp Slope (%)              | 6.8  |
|                                         | No                     | Ramp Width (in)       | 33.5 | No                     | Ramp XSlope (%)             | 2.1  |
|                                         | N/A                    | Flare Type LT         | N/A  | N/A                    | Flare Type RT               | N/A  |
|                                         | N/A                    | Flare Slope LT (%)    | N/A  | N/A                    | Flare Slope RT (%)          | N/A  |
|                                         | N/A                    | Flare Traversable LT? | N/A  | N/A                    | Flare Traversable RT?       | N/A  |
|                                         | N/A                    | Landing Length (in)   | N/A  | N/A                    | DWS Provided?               | N/A  |
|                                         | N/A                    | Landing Width (in)    | N/A  | N/A                    | DWS Contrast?               | N/A  |
|                                         | N/A                    | Landing Slope (%)     | N/A  | N/A                    | DWS Length (in)             | N/A  |
|                                         | N/A                    | Landing X Slope (%)   | N/A  | N/A                    | DWS Full Width?             | N/A  |
|                                         | N/A                    | Landing Curb? (Y/N)   | N/A  | N/A                    | DWS Offset (in)             | N/A  |
|                                         | N/A                    | Shared Landing?       | N/A  |                        |                             |      |
|                                         | N/A                    | Gutter Ponding?       | N/A  | N/A                    | Gutter Slope (%)            | N/A  |
|                                         | N/A                    | Gutter Lip Ht (in)    | N/A  | N/A                    | Gutter X Slope (%)          | N/A  |
|                                         | N/A                    | Painted X Walk1?      | No   | N/A                    | Painted X Walk2?            | No   |
|                                         |                        | X Walk 1 Direction    | To W |                        | X Walk 2 Direction          | To S |
|                                         | N/A                    | X Walk 1 Width (in)   | N/A  | N/A                    | X Walk 2 Width (in)         | N/A  |
|                                         |                        | X Walk 1 Slope (%)    | 0.9  |                        | X Walk 2 Slope (%)          | N/A  |
|                                         |                        | X Walk 1 X Slope (%)  | 0.9  |                        | X Walk 2 X Slope (%)        | N/A  |
|                                         | N/A                    | Ramp inside XWalk1?   | N/A  | N/A                    | Ramp inside XWalk2?         | N/A  |
|                                         |                        | Road Slope (%)        | N/A  | N/A                    | Clear Space?                | N/A  |
|                                         |                        | Road X Slope (%)      | N/A  | N/A                    | Clear Space to XWalk (in)   | N/A  |
|                                         | N/A                    | Any Obstructions?     | N/A  | N/A                    | Storm Grate/Utility Hazard? | N/A  |
|                                         |                        | Obstruction Type      |      |                        | Storm Grate/Utility Type    |      |
|                                         |                        |                       | N/A  |                        |                             | N/A  |
|                                         |                        |                       |      | Yes                    | Surface Condition? (G/P)    | Good |
|                                         |                        |                       |      |                        |                             |      |