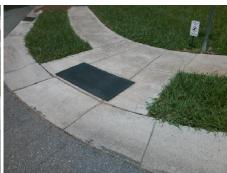

N//

Surveyor Notes:

N/A

PROW/ADA:

R304.5.1, R304.5.3

Total Cost: \$ 3200.00

| Field Measurements/Component Compliance |                        |                       |      |                        |                             |      |
|-----------------------------------------|------------------------|-----------------------|------|------------------------|-----------------------------|------|
|                                         | Compliance Description |                       | Data | Compliance Description |                             | Data |
|                                         | N/A                    | Ramp Length (in)      | 48.5 | Yes                    | Ramp Slope (%)              | 6.8  |
|                                         | No                     | Ramp Width (in)       | 33.5 | No                     | Ramp XSlope (%)             | 2.1  |
|                                         | N/A                    | Flare Type LT         | N/A  | N/A                    | Flare Type RT               | N/A  |
|                                         | N/A                    | Flare Slope LT (%)    | N/A  | N/A                    | Flare Slope RT (%)          | N/A  |
|                                         | N/A                    | Flare Traversable LT? | N/A  | N/A                    | Flare Traversable RT?       | N/A  |
|                                         | N/A                    | Landing Length (in)   | N/A  | N/A                    | DWS Provided?               | N/A  |
|                                         | N/A                    | Landing Width (in)    | N/A  | N/A                    | DWS Contrast?               | N/A  |
|                                         | N/A                    | Landing Slope (%)     | N/A  | N/A                    | DWS Length (in)             | N/A  |
|                                         | N/A                    | Landing X Slope (%)   | N/A  | N/A                    | DWS Full Width?             | N/A  |
|                                         | N/A                    | Landing Curb? (Y/N)   | N/A  | N/A                    | DWS Offset (in)             | N/A  |
|                                         | N/A                    | Shared Landing?       | N/A  |                        |                             |      |
|                                         | N/A                    | Gutter Ponding?       | N/A  | N/A                    | Gutter Slope (%)            | N/A  |
|                                         | N/A                    | Gutter Lip Ht (in)    | N/A  | N/A                    | Gutter X Slope (%)          | N/A  |
|                                         | N/A                    | Painted X Walk1?      | No   | N/A                    | Painted X Walk2?            | No   |
|                                         |                        | X Walk 1 Direction    | To W |                        | X Walk 2 Direction          | To S |
|                                         | N/A                    | X Walk 1 Width (in)   | N/A  | N/A                    | X Walk 2 Width (in)         | N/A  |
|                                         |                        | X Walk 1 Slope (%)    | 0.9  |                        | X Walk 2 Slope (%)          | N/A  |
|                                         |                        | X Walk 1 X Slope (%)  | 0.9  |                        | X Walk 2 X Slope (%)        | N/A  |
|                                         | N/A                    | Ramp inside XWalk1?   | N/A  | N/A                    | Ramp inside XWalk2?         | N/A  |
|                                         |                        | Road Slope (%)        | N/A  | N/A                    | Clear Space?                | N/A  |
|                                         |                        | Road X Slope (%)      | N/A  | N/A                    | Clear Space to XWalk (in)   | N/A  |
|                                         | N/A                    | Any Obstructions?     | N/A  | N/A                    | Storm Grate/Utility Hazard? | N/A  |
|                                         |                        | Obstruction Type      |      |                        | Storm Grate/Utility Type    |      |
|                                         |                        |                       | N/A  |                        |                             | N/A  |
|                                         |                        |                       |      | Yes                    | Surface Condition? (G/P)    | Good |
|                                         |                        |                       |      |                        |                             |      |