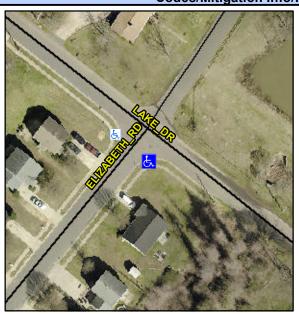

## **Access Compliance Report Public Rights-of-Way** (Curb Ramps)

Intersection ID: 6415 Main Street: ELIZABETH RD Cross Street: LAKE DR Location: ADA ID: 4303F3D310B2 Ramp Type: Perp Initial Pass/Fail: Fail **Overall Compliance: No** Severity Score: 33.75