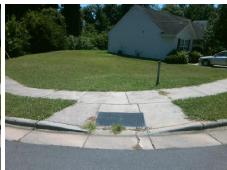

**Codes/Mitigation Info/Possible Solution** 

**ELIZABETH RD** Street 1 Name Stop Condition-Street 2 StopSign Street 2 Name N/A Stop Condition-Street 1 N/A Possible Solutions: Remove & Replace Entire Ramp. Surveyor Notes: N/A PROW/ADA: Not Found, R304.5.1, R304.2.2, R304.5.3

Total Cost: 1850.00

| Field Measurements/Component Compliance |                        |                       |       |      |                             |      |
|-----------------------------------------|------------------------|-----------------------|-------|------|-----------------------------|------|
|                                         | Compliance Description |                       | Data  | Comp | liance Description          | Data |
|                                         | N/A                    | Ramp Length (in)      | 48.0  | No   | Ramp Slope (%)              | 11.2 |
|                                         | No                     | Ramp Width (in)       | 41.5  | No   | Ramp XSlope (%)             | 5.6  |
|                                         | N/A                    | Flare Type LT         | N/A   | N/A  | Flare Type RT               | N/A  |
|                                         | N/A                    | Flare Slope LT (%)    | N/A   | N/A  | Flare Slope RT (%)          | N/A  |
|                                         | N/A                    | Flare Traversable LT? | N/A   | N/A  | Flare Traversable RT?       | N/A  |
|                                         | N/A                    | Landing Length (in)   | N/A   | N/A  | DWS Provided?               | N/A  |
|                                         | N/A                    | Landing Width (in)    | N/A   | N/A  | DWS Contrast?               | N/A  |
|                                         | N/A                    | Landing Slope (%)     | N/A   | N/A  | DWS Length (in)             | N/A  |
|                                         | N/A                    | Landing X Slope (%)   | N/A   | N/A  | DWS Full Width?             | N/A  |
|                                         | N/A                    | Landing Curb? (Y/N)   | N/A   | N/A  | DWS Offset (in)             | N/A  |
|                                         | N/A                    | Shared Landing?       | N/A   |      |                             |      |
|                                         | N/A                    | Gutter Ponding?       | N/A   | N/A  | Gutter Slope (%)            | N/A  |
|                                         | N/A                    | Gutter Lip Ht (in)    | N/A   | N/A  | Gutter X Slope (%)          | N/A  |
|                                         | N/A                    | Painted X Walk1?      | No    | N/A  | Painted X Walk2?            | N/A  |
|                                         |                        | X Walk 1 Direction    | To NW |      | X Walk 2 Direction          | N/A  |
|                                         | N/A                    | X Walk 1 Width (in)   | N/A   | N/A  | X Walk 2 Width (in)         | N/A  |
|                                         |                        | X Walk 1 Slope (%)    | 11.9  |      | X Walk 2 Slope (%)          | N/A  |
|                                         |                        | X Walk 1 X Slope (%)  | 1.5   |      | X Walk 2 X Slope (%)        | N/A  |
|                                         | N/A                    | Ramp inside XWalk1?   | N/A   | N/A  | Ramp inside XWalk2?         | N/A  |
|                                         |                        | Road Slope (%)        | N/A   | N/A  | Clear Space?                | N/A  |
|                                         |                        | Road X Slope (%)      | N/A   | N/A  | Clear Space to XWalk (in)   | N/A  |
|                                         | N/A                    | Any Obstructions?     | N/A   | N/A  | Storm Grate/Utility Hazard? | N/A  |
|                                         |                        | Obstruction Type      |       |      | Storm Grate/Utility Type    |      |
|                                         |                        |                       | N/A   |      |                             | N/A  |
|                                         |                        |                       |       | Yes  | Surface Condition? (G/P)    | Good |
|                                         | A STREET STREET        | 10 A M.               |       |      |                             |      |