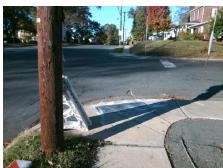

## Field Measurements/Component Compliance

WHITEHAVEN A Street 1 Name Stop Condition-Street 2 StopSig Street 2 Name STATE S Stop Condition-Street 1 Non

Possible Solutions: Remove & Replace Curb Ramp With Two New Directional Ramps or Equivalent.

Total Cost: 3200.00

| Comp | liance Description    | Data | Comp | liance | Description             | Data |
|------|-----------------------|------|------|--------|-------------------------|------|
| N/A  | Ramp Length (in)      | 64.0 | Yes  | Ramp   | Slope (%)               | 5.2  |
| No   | Ramp Width (in)       | 24.0 | No   | Ramp   | XSlope (%)              | 2.6  |
| N/A  | Flare Type LT         | N/A  | N/A  | Flare  | Type RT                 | N/A  |
| N/A  | Flare Slope LT (%)    | N/A  | N/A  | Flare  | Slope RT (%)            | N/A  |
| N/A  | Flare Traversable LT? | N/A  | N/A  | Flare  | Traversable RT?         | N/A  |
| N/A  | Landing Length (in)   | N/A  | N/A  | DWS    | Provided?               | N/A  |
| N/A  | Landing Width (in)    | N/A  | N/A  | DWS    | Contrast?               | N/A  |
| N/A  | Landing Slope (%)     | N/A  | N/A  | DWS    | Length (in)             | N/A  |
| N/A  | Landing X Slope (%)   | N/A  | N/A  | DWS    | Full Width?             | N/A  |
| N/A  | Landing Curb? (Y/N)   | N/A  | N/A  | DWS    | Offset (in)             | N/A  |
| N/A  | Shared Landing?       | N/A  |      |        |                         |      |
| N/A  | Gutter Ponding?       | N/A  | N/A  | Gutte  | r Slope (%)             | N/A  |
| N/A  | Gutter Lip Ht (in)    | N/A  | N/A  | Gutte  | r X Slope (%)           | N/A  |
| N/A  | Painted X Walk1?      | No   | N/A  | Paint  | ed X Walk2?             | No   |
|      | X Walk 1 Direction    | To W |      | X Wa   | lk 2 Direction          | To S |
| N/A  | X Walk 1 Width (in)   | N/A  | N/A  | X Wa   | lk 2 Width (in)         | N/A  |
|      | X Walk 1 Slope (%)    | 8.1  |      | X Wa   | lk 2 Slope (%)          | 3.5  |
|      | X Walk 1 X Slope (%)  | 4.6  |      | X Wa   | lk 2 X Slope (%)        | 5.0  |
| N/A  | Ramp inside XWalk1?   | N/A  | N/A  | Ramp   | inside XWalk2?          | N/A  |
|      | Road Slope (%)        | 4.2  | N/A  | Clear  | Space?                  | N/A  |
|      | Road X Slope (%)      | 6.6  | N/A  | Clear  | Space to XWalk (in)     | N/A  |
| N/A  | Any Obstructions?     | N/A  | N/A  | Storm  | n Grate/Utility Hazard? | N/A  |
|      | Obstruction Type      |      |      | Storm  | n Grate/Utility Type    |      |
|      |                       | N/A  |      |        |                         | N/A  |
|      |                       |      | Yes  | Surfa  | ce Condition? (G/P)     | Good |