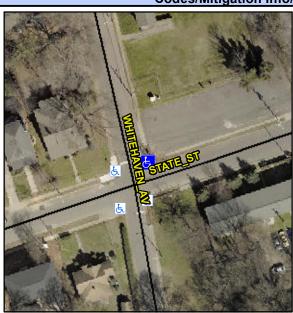

## **Access Compliance Report Public Rights-of-Way** (Curb Ramps)

Intersection ID: 10617 Main Street: STATE\_ST **Cross Street: WHITEHAVEN AV** Location: NE ADA ID: 4305738F21CA Ramp Type: PerpDiag Initial Pass/Fail: Fail **Overall Compliance: No** Severity Score: 36.25