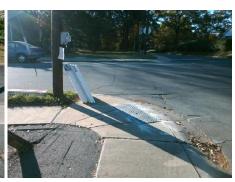

## Field Measurements/Component Compliance

WHITEHAVEN A Street 1 Name Stop Condition-Street 2 StopSig Street 2 Name STATE S Stop Condition-Street 1 Non

Possible Solutions: Remove & Replace Curb Ramp With Two New Directional Ramps or Equivalent.

Total Cost: 3200.00

| Comp | liance Description    | Data | Comp | liance | Description             | Data |
|------|-----------------------|------|------|--------|-------------------------|------|
| N/A  | Ramp Length (in)      | 64.0 | Yes  | Ramp   | Slope (%)               | 5.2  |
| No   | Ramp Width (in)       | 24.0 | No   | Ramp   | XSlope (%)              | 2.6  |
| N/A  | Flare Type LT         | N/A  | N/A  | Flare  | Type RT                 | N/A  |
| N/A  | Flare Slope LT (%)    | N/A  | N/A  | Flare  | Slope RT (%)            | N/A  |
| N/A  | Flare Traversable LT? | N/A  | N/A  | Flare  | Traversable RT?         | N/A  |
| N/A  | Landing Length (in)   | N/A  | N/A  | DWS    | Provided?               | N/A  |
| N/A  | Landing Width (in)    | N/A  | N/A  | DWS    | Contrast?               | N/A  |
| N/A  | Landing Slope (%)     | N/A  | N/A  | DWS    | Length (in)             | N/A  |
| N/A  | Landing X Slope (%)   | N/A  | N/A  | DWS    | Full Width?             | N/A  |
| N/A  | Landing Curb? (Y/N)   | N/A  | N/A  | DWS    | Offset (in)             | N/A  |
| N/A  | Shared Landing?       | N/A  |      |        |                         |      |
| N/A  | Gutter Ponding?       | N/A  | N/A  | Gutte  | r Slope (%)             | N/A  |
| N/A  | Gutter Lip Ht (in)    | N/A  | N/A  | Gutte  | r X Slope (%)           | N/A  |
| N/A  | Painted X Walk1?      | No   | N/A  | Paint  | ed X Walk2?             | No   |
|      | X Walk 1 Direction    | To W |      | X Wa   | lk 2 Direction          | To S |
| N/A  | X Walk 1 Width (in)   | N/A  | N/A  | X Wa   | lk 2 Width (in)         | N/A  |
|      | X Walk 1 Slope (%)    | 8.1  |      | X Wa   | lk 2 Slope (%)          | 3.5  |
|      | X Walk 1 X Slope (%)  | 4.6  |      | X Wa   | lk 2 X Slope (%)        | 5.0  |
| N/A  | Ramp inside XWalk1?   | N/A  | N/A  | Ramp   | inside XWalk2?          | N/A  |
|      | Road Slope (%)        | 4.2  | N/A  | Clear  | Space?                  | N/A  |
|      | Road X Slope (%)      | 6.6  | N/A  | Clear  | Space to XWalk (in)     | N/A  |
| N/A  | Any Obstructions?     | N/A  | N/A  | Storm  | n Grate/Utility Hazard? | N/A  |
|      | Obstruction Type      |      |      | Storm  | n Grate/Utility Type    |      |
|      |                       | N/A  |      |        |                         | N/A  |
|      |                       |      | Yes  | Surfa  | ce Condition? (G/P)     | Good |