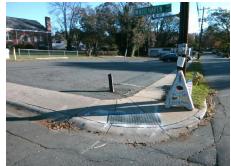

## Field Measurements/Component Compliance

WHITEHAVEN A Street 1 Name Stop Condition-Street 2 StopSig Street 2 Name STATE S Stop Condition-Street 1 Non

Possible Solutions: Remove & Replace Curb Ramp With Two New Directional Ramps or Equivalent.

Total Cost: 3200.00

| Comp | liance Description    | Data | Comp | liance | Description             | Data |
|------|-----------------------|------|------|--------|-------------------------|------|
| N/A  | Ramp Length (in)      | 64.0 | Yes  | Ramp   | Slope (%)               | 5.2  |
| No   | Ramp Width (in)       | 24.0 | No   | Ramp   | XSlope (%)              | 2.6  |
| N/A  | Flare Type LT         | N/A  | N/A  | Flare  | Type RT                 | N/A  |
| N/A  | Flare Slope LT (%)    | N/A  | N/A  | Flare  | Slope RT (%)            | N/A  |
| N/A  | Flare Traversable LT? | N/A  | N/A  | Flare  | Traversable RT?         | N/A  |
| N/A  | Landing Length (in)   | N/A  | N/A  | DWS    | Provided?               | N/A  |
| N/A  | Landing Width (in)    | N/A  | N/A  | DWS    | Contrast?               | N/A  |
| N/A  | Landing Slope (%)     | N/A  | N/A  | DWS    | Length (in)             | N/A  |
| N/A  | Landing X Slope (%)   | N/A  | N/A  | DWS    | Full Width?             | N/A  |
| N/A  | Landing Curb? (Y/N)   | N/A  | N/A  | DWS    | Offset (in)             | N/A  |
| N/A  | Shared Landing?       | N/A  |      |        |                         |      |
| N/A  | Gutter Ponding?       | N/A  | N/A  | Gutte  | r Slope (%)             | N/A  |
| N/A  | Gutter Lip Ht (in)    | N/A  | N/A  | Gutte  | r X Slope (%)           | N/A  |
| N/A  | Painted X Walk1?      | No   | N/A  | Paint  | ed X Walk2?             | No   |
|      | X Walk 1 Direction    | To W |      | X Wa   | lk 2 Direction          | To S |
| N/A  | X Walk 1 Width (in)   | N/A  | N/A  | X Wa   | lk 2 Width (in)         | N/A  |
|      | X Walk 1 Slope (%)    | 8.1  |      | X Wa   | lk 2 Slope (%)          | 3.5  |
|      | X Walk 1 X Slope (%)  | 4.6  |      | X Wa   | lk 2 X Slope (%)        | 5.0  |
| N/A  | Ramp inside XWalk1?   | N/A  | N/A  | Ramp   | inside XWalk2?          | N/A  |
|      | Road Slope (%)        | 4.2  | N/A  | Clear  | Space?                  | N/A  |
|      | Road X Slope (%)      | 6.6  | N/A  | Clear  | Space to XWalk (in)     | N/A  |
| N/A  | Any Obstructions?     | N/A  | N/A  | Storm  | n Grate/Utility Hazard? | N/A  |
|      | Obstruction Type      |      |      | Storm  | n Grate/Utility Type    |      |
|      |                       | N/A  |      |        |                         | N/A  |
|      |                       |      | Yes  | Surfa  | ce Condition? (G/P)     | Good |