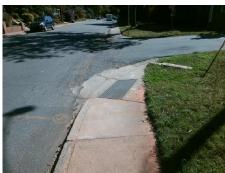

## Access Compliance Report Public Rights-of-Way (Curb Ramps)

Intersection ID: 10399 Main Street: E\_35TH\_ST Cross Street: GARRISON\_ST Location: W

ADA ID: 4315DA190DB7 Ramp Type: Perp Initial Pass/Fail: Fail Overall Compliance: No Severity Score: 37.5

## Field Measurements/Component Compliance

Street 1 Name GARRISON ST
Stop Condition-Street 2 StopSign
Street 2 Name N/A
Stop Condition-Street 1 N/A

Total Cost: \$ 1850.00

| Field Measurements/Component Compilance |                       |       |                        |                             |      |
|-----------------------------------------|-----------------------|-------|------------------------|-----------------------------|------|
| Compliance Description                  |                       | Data  | Compliance Description |                             | Data |
| N/A                                     | Ramp Length (in)      | 34.5  | No                     | Ramp Slope (%)              | 13.0 |
| Yes                                     | Ramp Width (in)       | 48.0  | No                     | Ramp XSlope (%)             | 5.5  |
| N/A                                     | Flare Type LT         | N/A   | N/A                    | Flare Type RT               | N/A  |
| N/A                                     | Flare Slope LT (%)    | N/A   | N/A                    | Flare Slope RT (%)          | N/A  |
| N/A                                     | Flare Traversable LT? | N/A   | N/A                    | Flare Traversable RT?       | N/A  |
| N/A                                     | Landing Length (in)   | N/A   | N/A                    | DWS Provided?               | N/A  |
| N/A                                     | Landing Width (in)    | N/A   | N/A                    | DWS Contrast?               | N/A  |
| N/A                                     | Landing Slope (%)     | N/A   | N/A                    | DWS Length (in)             | N/A  |
| N/A                                     | Landing X Slope (%)   | N/A   | N/A                    | DWS Full Width?             | N/A  |
| N/A                                     | Landing Curb? (Y/N)   | N/A   | N/A                    | DWS Offset (in)             | N/A  |
| N/A                                     | Shared Landing?       | N/A   |                        |                             |      |
| N/A                                     | Gutter Ponding?       | N/A   | N/A                    | Gutter Slope (%)            | N/A  |
| N/A                                     | Gutter Lip Ht (in)    | 1.0   | N/A                    | Gutter X Slope (%)          | N/A  |
| N/A                                     | Painted X Walk1?      | No    | N/A                    | Painted X Walk2?            | N/A  |
|                                         | X Walk 1 Direction    | To SE |                        | X Walk 2 Direction          | N/A  |
| N/A                                     | X Walk 1 Width (in)   | N/A   | N/A                    | X Walk 2 Width (in)         | N/A  |
|                                         | X Walk 1 Slope (%)    | 0.1   |                        | X Walk 2 Slope (%)          | N/A  |
|                                         | X Walk 1 X Slope (%)  | 8.4   |                        | X Walk 2 X Slope (%)        | N/A  |
| N/A                                     | Ramp inside XWalk1?   | N/A   | N/A                    | Ramp inside XWalk2?         | N/A  |
|                                         | Road Slope (%)        | N/A   | N/A                    | Clear Space?                | N/A  |
|                                         | Road X Slope (%)      | N/A   | N/A                    | Clear Space to XWalk (in)   | N/A  |
| N/A                                     | Any Obstructions?     | N/A   | N/A                    | Storm Grate/Utility Hazard? | N/A  |
|                                         | Obstruction Type      |       |                        | Storm Grate/Utility Type    |      |
|                                         |                       | N/A   |                        |                             | N/A  |
|                                         |                       |       | Yes                    | Surface Condition? (G/P)    | Good |
| W                                       |                       |       |                        |                             |      |