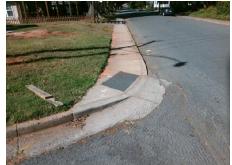

## Access Compliance Report Public Rights-of-Way (Curb Ramps)

Intersection ID: 10399 Main Street: E\_35TH\_ST Cross Street: GARRISON\_ST Location: W

ADA ID: 4315DA190DB7 Ramp Type: Perp Initial Pass/Fail: Fail Overall Compliance: No Severity Score: 37.5

## Field Measurements/Component Compliance

Street 1 Name GARRISON ST
Stop Condition-Street 2 StopSign
Street 2 Name N/A
Stop Condition-Street 1 N/A

Total Cost: \$ 1850.00

| Field Measurements/Component Compilance |                       |       |                        |                             |      |
|-----------------------------------------|-----------------------|-------|------------------------|-----------------------------|------|
| Compliance Description                  |                       | Data  | Compliance Description |                             | Data |
| N/A                                     | Ramp Length (in)      | 34.5  | No                     | Ramp Slope (%)              | 13.0 |
| Yes                                     | Ramp Width (in)       | 48.0  | No                     | Ramp XSlope (%)             | 5.5  |
| N/A                                     | Flare Type LT         | N/A   | N/A                    | Flare Type RT               | N/A  |
| N/A                                     | Flare Slope LT (%)    | N/A   | N/A                    | Flare Slope RT (%)          | N/A  |
| N/A                                     | Flare Traversable LT? | N/A   | N/A                    | Flare Traversable RT?       | N/A  |
| N/A                                     | Landing Length (in)   | N/A   | N/A                    | DWS Provided?               | N/A  |
| N/A                                     | Landing Width (in)    | N/A   | N/A                    | DWS Contrast?               | N/A  |
| N/A                                     | Landing Slope (%)     | N/A   | N/A                    | DWS Length (in)             | N/A  |
| N/A                                     | Landing X Slope (%)   | N/A   | N/A                    | DWS Full Width?             | N/A  |
| N/A                                     | Landing Curb? (Y/N)   | N/A   | N/A                    | DWS Offset (in)             | N/A  |
| N/A                                     | Shared Landing?       | N/A   |                        |                             |      |
| N/A                                     | Gutter Ponding?       | N/A   | N/A                    | Gutter Slope (%)            | N/A  |
| N/A                                     | Gutter Lip Ht (in)    | 1.0   | N/A                    | Gutter X Slope (%)          | N/A  |
| N/A                                     | Painted X Walk1?      | No    | N/A                    | Painted X Walk2?            | N/A  |
|                                         | X Walk 1 Direction    | To SE |                        | X Walk 2 Direction          | N/A  |
| N/A                                     | X Walk 1 Width (in)   | N/A   | N/A                    | X Walk 2 Width (in)         | N/A  |
|                                         | X Walk 1 Slope (%)    | 0.1   |                        | X Walk 2 Slope (%)          | N/A  |
|                                         | X Walk 1 X Slope (%)  | 8.4   |                        | X Walk 2 X Slope (%)        | N/A  |
| N/A                                     | Ramp inside XWalk1?   | N/A   | N/A                    | Ramp inside XWalk2?         | N/A  |
|                                         | Road Slope (%)        | N/A   | N/A                    | Clear Space?                | N/A  |
|                                         | Road X Slope (%)      | N/A   | N/A                    | Clear Space to XWalk (in)   | N/A  |
| N/A                                     | Any Obstructions?     | N/A   | N/A                    | Storm Grate/Utility Hazard? | N/A  |
|                                         | Obstruction Type      |       |                        | Storm Grate/Utility Type    |      |
|                                         |                       | N/A   |                        |                             | N/A  |
|                                         |                       |       | Yes                    | Surface Condition? (G/P)    | Good |
| W                                       |                       |       |                        |                             |      |