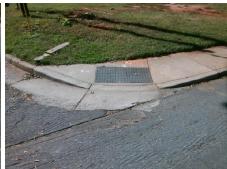

## Access Compliance Report Public Rights-of-Way (Curb Ramps)

Intersection ID: 10399 Main Street: E\_35TH\_ST Cross Street: GARRISON\_ST Location: W

ADA ID: 4315DA190DB7 Ramp Type: Perp Initial Pass/Fail: Fail Overall Compliance: No Severity Score: 37.5

## Field Measurements/Component Compliance

Street 1 Name GARRISON ST
Stop Condition-Street 2 StopSign
Street 2 Name N/A
Stop Condition-Street 1 N/A

Total Cost: \$ 1850.00

| Field Measurements/Component Compilance |                       |       |                        |                             |      |
|-----------------------------------------|-----------------------|-------|------------------------|-----------------------------|------|
| Compliance Description                  |                       | Data  | Compliance Description |                             | Data |
| N/A                                     | Ramp Length (in)      | 34.5  | No                     | Ramp Slope (%)              | 13.0 |
| Yes                                     | Ramp Width (in)       | 48.0  | No                     | Ramp XSlope (%)             | 5.5  |
| N/A                                     | Flare Type LT         | N/A   | N/A                    | Flare Type RT               | N/A  |
| N/A                                     | Flare Slope LT (%)    | N/A   | N/A                    | Flare Slope RT (%)          | N/A  |
| N/A                                     | Flare Traversable LT? | N/A   | N/A                    | Flare Traversable RT?       | N/A  |
| N/A                                     | Landing Length (in)   | N/A   | N/A                    | DWS Provided?               | N/A  |
| N/A                                     | Landing Width (in)    | N/A   | N/A                    | DWS Contrast?               | N/A  |
| N/A                                     | Landing Slope (%)     | N/A   | N/A                    | DWS Length (in)             | N/A  |
| N/A                                     | Landing X Slope (%)   | N/A   | N/A                    | DWS Full Width?             | N/A  |
| N/A                                     | Landing Curb? (Y/N)   | N/A   | N/A                    | DWS Offset (in)             | N/A  |
| N/A                                     | Shared Landing?       | N/A   |                        |                             |      |
| N/A                                     | Gutter Ponding?       | N/A   | N/A                    | Gutter Slope (%)            | N/A  |
| N/A                                     | Gutter Lip Ht (in)    | 1.0   | N/A                    | Gutter X Slope (%)          | N/A  |
| N/A                                     | Painted X Walk1?      | No    | N/A                    | Painted X Walk2?            | N/A  |
|                                         | X Walk 1 Direction    | To SE |                        | X Walk 2 Direction          | N/A  |
| N/A                                     | X Walk 1 Width (in)   | N/A   | N/A                    | X Walk 2 Width (in)         | N/A  |
|                                         | X Walk 1 Slope (%)    | 0.1   |                        | X Walk 2 Slope (%)          | N/A  |
|                                         | X Walk 1 X Slope (%)  | 8.4   |                        | X Walk 2 X Slope (%)        | N/A  |
| N/A                                     | Ramp inside XWalk1?   | N/A   | N/A                    | Ramp inside XWalk2?         | N/A  |
|                                         | Road Slope (%)        | N/A   | N/A                    | Clear Space?                | N/A  |
|                                         | Road X Slope (%)      | N/A   | N/A                    | Clear Space to XWalk (in)   | N/A  |
| N/A                                     | Any Obstructions?     | N/A   | N/A                    | Storm Grate/Utility Hazard? | N/A  |
|                                         | Obstruction Type      |       |                        | Storm Grate/Utility Type    |      |
|                                         |                       | N/A   |                        |                             | N/A  |
|                                         |                       |       | Yes                    | Surface Condition? (G/P)    | Good |
| W                                       |                       |       |                        |                             |      |