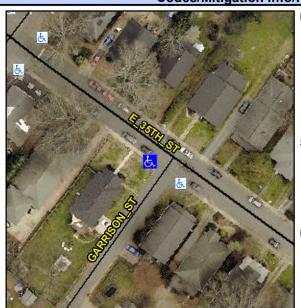

## Access Compliance Report Public Rights-of-Way (Curb Ramps)

Intersection ID: 10399 Main Street: E\_35TH\_ST Cross Street: GARRISON\_ST Location: W

ADA ID: 4315DA190DB7 Ramp Type: Perp Initial Pass/Fail: Fail Overall Compliance: No Severity Score: 37.5