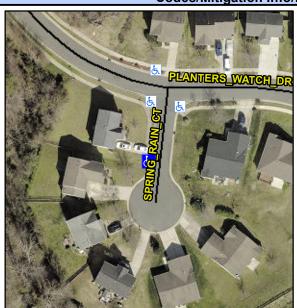

## **Access Compliance Report Public Rights-of-Way** (Curb Ramps)

Intersection ID: N/A Main Street: SPRING RAIN CT **Cross Street: N/A** Location: NW ADA ID: 432E78BE8203 Ramp Type: BlendTrans2 Initial Pass/Fail: Fail **Overall Compliance: No Severity Score:** 25

## Field Measurements/Component Compliance

**SPRING RAIN CT** Street 1 Name Stop Condition-Street 1 None Street 2 Name N/A Stop Condition-Street 2 N/A Possible Solutions: Remove & Replace Curb Ramp With Two New Directional Ramps or Equivalent. Surveyor Notes: N/A R304.5.3