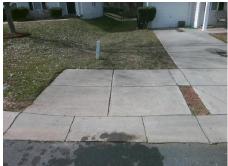

## **Access Compliance Report Public Rights-of-Way** (Curb Ramps)

Intersection ID: N/A Main Street: SPRING RAIN CT **Cross Street: N/A** Location: NW ADA ID: 432E78BE8203 Ramp Type: BlendTrans2 Initial Pass/Fail: Fail **Overall Compliance: No Severity Score:** 25

## Field Measurements/Component Compliance

**SPRING RAIN CT** Street 1 Name Stop Condition-Street 1 None Street 2 Name N/A Stop Condition-Street 2 N/A Possible Solutions: Remove & Replace Curb Ramp With Two New Directional Ramps or Equivalent. Surveyor Notes: N/A R304.5.3

PROW/ADA: Total Cost: 3200.00

| Compliance Description |                       | Data | Comp | liance Description          | Data         |
|------------------------|-----------------------|------|------|-----------------------------|--------------|
| N/A                    | Ramp Length (in)      | 95.0 | Yes  | BlendTrans Slope (%)        | 3.8          |
| Yes                    | Ramp Width (in)       | 48.0 | No   | BlendTrans XSlope (%)       | 7.3          |
| N/A                    | Flare Type LT         | N/A  | N/A  | Flare Type RT               | N/A          |
| N/A                    | Flare Slope LT (%)    | N/A  | N/A  | Flare Slope RT (%)          | N/A          |
| N/A                    | Flare Traversable LT? | N/A  | N/A  | Flare Traversable RT?       | N/A          |
| N/A                    | Landing Length (in)   | N/A  | N/A  | DWS Provided?               | N/A          |
| N/A                    | Landing Width (in)    | N/A  | N/A  | DWS Contrast?               | N/A          |
| N/A                    | Landing Slope (%)     | N/A  | N/A  | DWS Length (in)             | N/A          |
| N/A                    | Landing X Slope (%)   | N/A  | N/A  | DWS Full Width?             | N/A          |
| N/A                    | Landing Curb? (Y/N)   | N/A  | N/A  | DWS Offset (in)             | N/A          |
| N/A                    | Shared Landing?       | N/A  |      |                             |              |
| N/A                    | Gutter Ponding?       | N/A  | N/A  | Gutter Slope (%)            | N/A          |
| N/A                    | Gutter Lip Ht (in)    | N/A  | N/A  | Gutter X Slope (%)          | N/A          |
| N/A                    | Painted X Walk1?      | No   | N/A  | Painted X Walk2?            | N/A          |
|                        | X Walk 1 Direction    | To E |      | X Walk 2 Direction          | N/A          |
|                        | X Walk 1 Width (in)   | N/A  |      | X Walk 2 Width (in)         | N/A          |
|                        | X Walk 1 Slope (%)    | 6.3  |      | X Walk 2 Slope (%)          | N/A          |
|                        | X Walk 1 X Slope (%)  | 5.9  |      | X Walk 2 X Slope (%)        | N/A          |
| N/A                    | Ramp inside XWalk1?   | N/A  | N/A  | Ramp inside XWalk2?         | N/A          |
|                        | Road Slope (%)        | 5.9  |      | Clear Space?                | N/A          |
|                        | Road X Slope (%)      | 6.3  | N/A  | Clear Space to XWalk (in)   | N/A          |
| N/A                    | Any Obstructions?     | N/A  | N/A  | Storm Grate/Utility Hazard? | ? <b>N/A</b> |
|                        | Obstruction Type      |      | l    | Storm Grate/Utility Type    |              |
|                        |                       | N/A  | l    |                             | N/A          |
|                        |                       |      | Yes  | Surface Condition? (G/P)    | Good         |
|                        |                       |      | N/A  | Curb Slope (%)              | 1.9          |