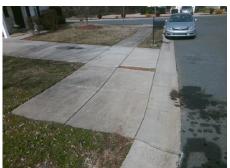

## **Access Compliance Report Public Rights-of-Way** (Curb Ramps)

Intersection ID: N/A Main Street: SPRING RAIN CT **Cross Street: N/A** Location: NW ADA ID: 432E78BE8203 Ramp Type: BlendTrans2 Initial Pass/Fail: Fail **Overall Compliance: No Severity Score:** 25

## Field Measurements/Component Compliance

**SPRING RAIN CT** Street 1 Name Stop Condition-Street 1 None Street 2 Name N/A Stop Condition-Street 2 N/A Possible Solutions: Remove & Replace Curb Ramp With Two New Directional Ramps or Equivalent. Surveyor Notes: N/A R304.5.3

PROW/ADA: Total Cost: 3200.00

| Compliance Description |                       | Data | Comp | liance Description          | Data         |
|------------------------|-----------------------|------|------|-----------------------------|--------------|
| N/A                    | Ramp Length (in)      | 95.0 | Yes  | BlendTrans Slope (%)        | 3.8          |
| Yes                    | Ramp Width (in)       | 48.0 | No   | BlendTrans XSlope (%)       | 7.3          |
| N/A                    | Flare Type LT         | N/A  | N/A  | Flare Type RT               | N/A          |
| N/A                    | Flare Slope LT (%)    | N/A  | N/A  | Flare Slope RT (%)          | N/A          |
| N/A                    | Flare Traversable LT? | N/A  | N/A  | Flare Traversable RT?       | N/A          |
| N/A                    | Landing Length (in)   | N/A  | N/A  | DWS Provided?               | N/A          |
| N/A                    | Landing Width (in)    | N/A  | N/A  | DWS Contrast?               | N/A          |
| N/A                    | Landing Slope (%)     | N/A  | N/A  | DWS Length (in)             | N/A          |
| N/A                    | Landing X Slope (%)   | N/A  | N/A  | DWS Full Width?             | N/A          |
| N/A                    | Landing Curb? (Y/N)   | N/A  | N/A  | DWS Offset (in)             | N/A          |
| N/A                    | Shared Landing?       | N/A  |      |                             |              |
| N/A                    | Gutter Ponding?       | N/A  | N/A  | Gutter Slope (%)            | N/A          |
| N/A                    | Gutter Lip Ht (in)    | N/A  | N/A  | Gutter X Slope (%)          | N/A          |
| N/A                    | Painted X Walk1?      | No   | N/A  | Painted X Walk2?            | N/A          |
|                        | X Walk 1 Direction    | To E |      | X Walk 2 Direction          | N/A          |
|                        | X Walk 1 Width (in)   | N/A  |      | X Walk 2 Width (in)         | N/A          |
|                        | X Walk 1 Slope (%)    | 6.3  |      | X Walk 2 Slope (%)          | N/A          |
|                        | X Walk 1 X Slope (%)  | 5.9  |      | X Walk 2 X Slope (%)        | N/A          |
| N/A                    | Ramp inside XWalk1?   | N/A  | N/A  | Ramp inside XWalk2?         | N/A          |
|                        | Road Slope (%)        | 5.9  |      | Clear Space?                | N/A          |
|                        | Road X Slope (%)      | 6.3  | N/A  | Clear Space to XWalk (in)   | N/A          |
| N/A                    | Any Obstructions?     | N/A  | N/A  | Storm Grate/Utility Hazard? | ? <b>N/A</b> |
|                        | Obstruction Type      |      | l    | Storm Grate/Utility Type    |              |
|                        |                       | N/A  | l    |                             | N/A          |
|                        |                       |      | Yes  | Surface Condition? (G/P)    | Good         |
|                        |                       |      | N/A  | Curb Slope (%)              | 1.9          |